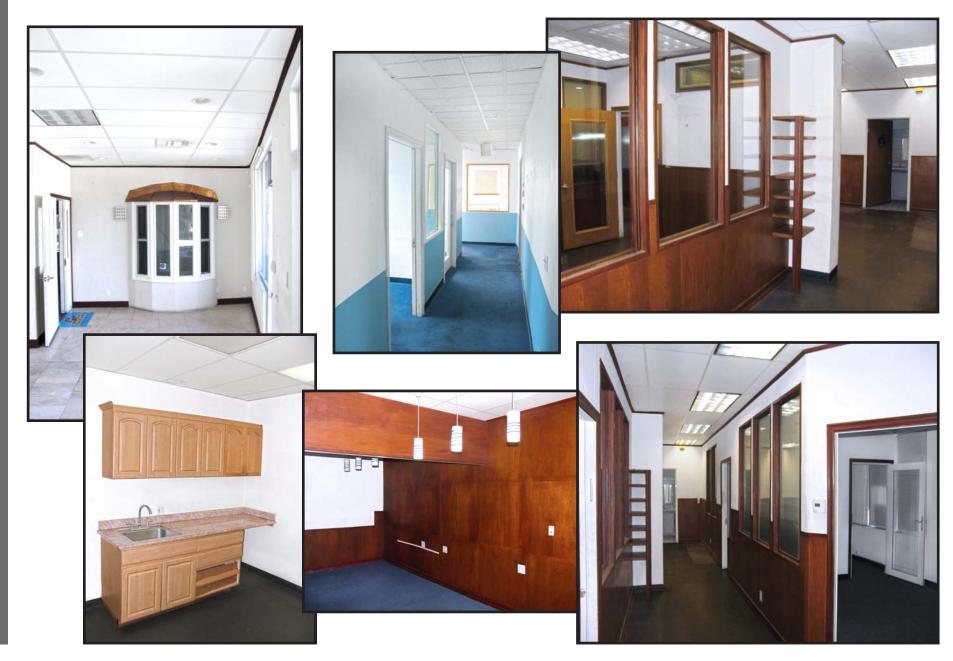

## **TYPE:** Office/retail

PARKING: 3 spaces included

- Corner unit with entrance on Washington Boulevard
- Open space, storage and break room with sink
- Shared restrooms

**SUITE 102:** Approximately 2,300 square feet \$6,500 per month Modified Gross (Net of Janitorial)

**TYPE:** Office/retail

PARKING: 6 spaces included

- Corner unit with entrance on Washington
  Boulevard
- Entry, 5 offices, conference, bullpen, storage, break room with sink
- Private men's and women's restrooms in suite