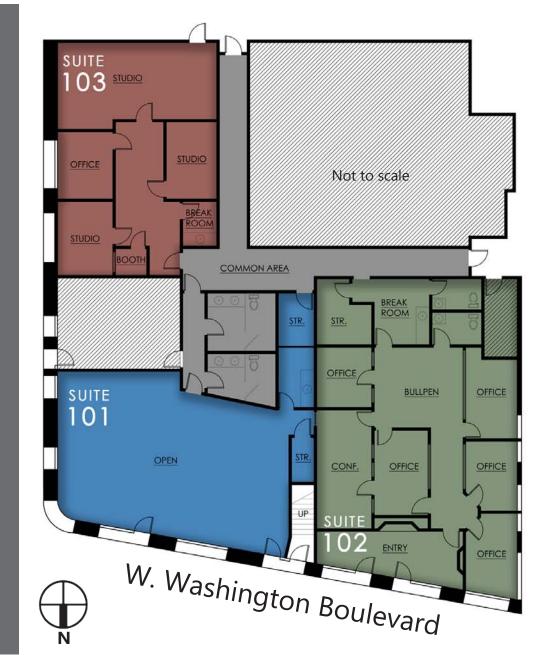

## **SHORT-TERM LEASE**

PACIFIC OME

> RAFAEL PADILLA 310.395.2663 X102 RAFAEL@PARCOMMERCIAL.COM LIC# 00960188

BRIAN BOWEN 310.395.2663 x134 BRIAN@PARCOMMERCIAL.COM Lic# 01930301

**SUITE 101:** Approximately 1,280 square feet \$3,200 per month Modified Gross (Net of Janitorial)

## **TYPE:** Office/retail

PARKING: 3 spaces included

- Corner unit with entrance on Washington Boulevard
- Open space, storage and break room with sink
- Shared restrooms

**SUITE 102:** Approximately 2,300 square feet \$6,500 per month Modified Gross (Net of Janitorial)

**TYPE:** Office/retail

PARKING: 6 spaces included

- Corner unit with entrance on Washington
  Boulevard
- Entry, 5 offices, conference, bullpen, storage, break room with sink
- Private men's and women's restrooms in suite