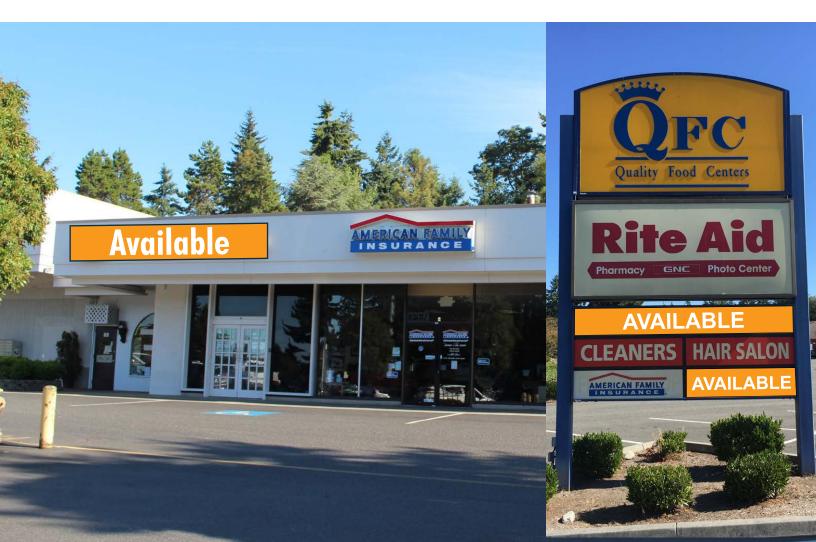

### **AVAILABLE SPACES:**

Suite J: 2,528 SFSuite G: 1,470 SF

• NNN: \$6.00 PSF

· Immediate availability

 Former pub space looking for family friendly restaurants, spas, nail salons, specialty fitness, medical uses and services

· Abundant parking

· Attractive and well maintained

 Prominent monument and pylon signage available

• Traffic Count (2012) - 20,000 ADT

 Join QFC, Rite Aid Drugs, Kindercare, American Family Insurance and more