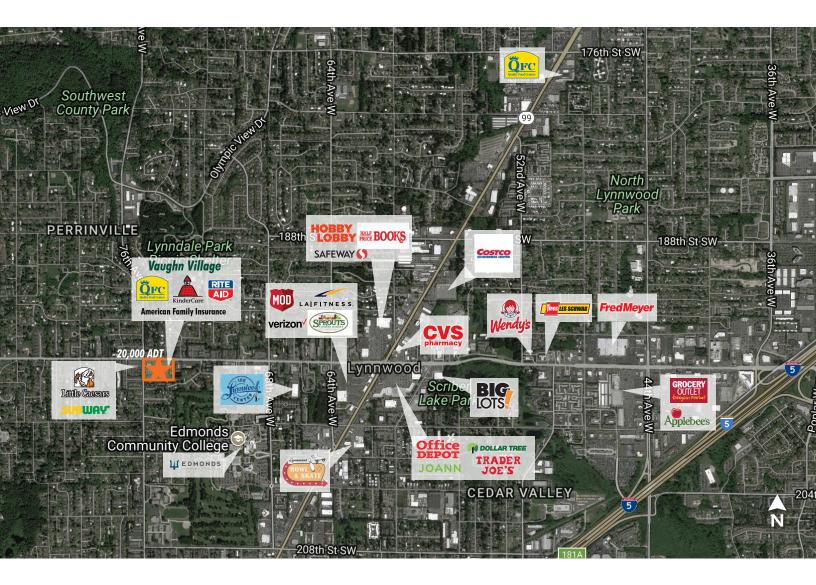

· Abundant parking

· Attractive and well maintained

 Prominent monument and pylon signage available

• Traffic Count (2012) - 20,000 ADT

 Join QFC, Rite Aid Drugs, Kindercare, American Family Insurance and more