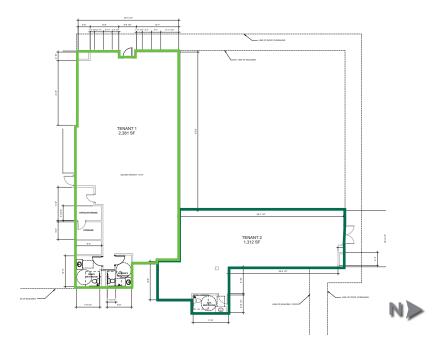

### **AVAILABLE SPACES:**

Suite J: 2,528 SFSuite G: 1,470 SF

• NNN: \$6.00 PSF

· Immediate availability

 Former pub space looking for family friendly restaurants, spas, nail salons, specialty fitness, medical uses and services