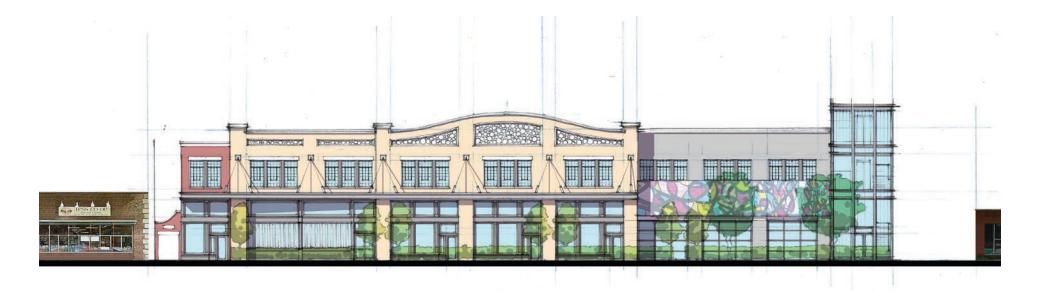

## **Takoma Junction**

Takoma Junction, a mixed-use building delivering approximately 40,000 SF of retail and office space (delivering Q4 2020/ Q1 2021) is conveniently located at the signalized intersection of Carroll Avenue and Ethan Allen Avenue in Takoma Park, Maryland. Takoma Junction will feature a total of 18,306 SF of retail opportunities ranging from 1,096 SF – 6,123 SF.

### Property Highlights

- Direct frontage to 14,000 VPD along Carroll Avenue
- Density of 29,724 people within a one mile radius
- Convenient 15-minute walk to the Takoma Station Metro

**18,306 SF RETAIL** 