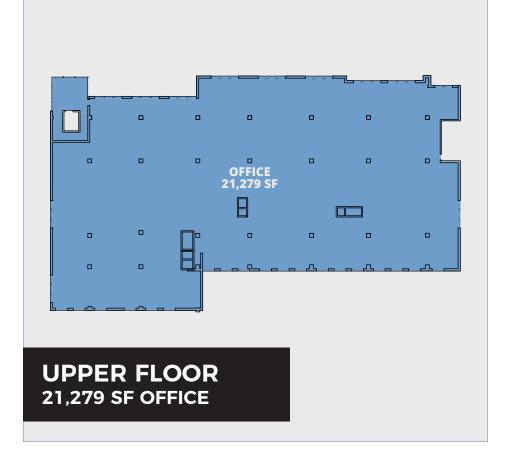

## **Takoma Junction**

Takoma Junction, a mixed-use building delivering approximately 40,000 SF of retail and office space (delivering Q4 2020/ Q1 2021) is conveniently located at the signalized intersection of Carroll Avenue and Ethan Allen Avenue in Takoma Park, Maryland. Takoma Junction will feature a total of 18,306 SF of retail opportunities ranging from 1,096 SF – 6,123 SF.