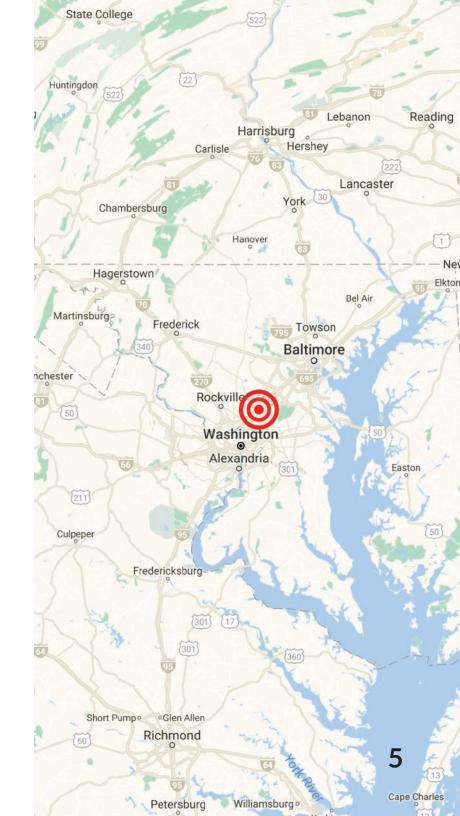

## **Takoma Junction**

Takoma Junction, a mixed-use building delivering approximately 40,000 SF of retail and office space (delivering Q4 2020/ Q1 2021) is conveniently located at the signalized intersection of Carroll Avenue and Ethan Allen Avenue in Takoma Park, Maryland. Takoma Junction will feature a total of 18,306 SF of retail opportunities ranging from 1,096 SF – 6,123 SF.

#### A Thriving Market with Continued Growth.

Located in Montgomery County, Maryland, Takoma Park is bounded by Washington, D.C. to the south west; Silver Spring, Maryland to the north, Langley Park, Maryland to the northeast and New Hampshire Avenue to the southeast. Home to just over 17,000 residents, Takoma Park is a densely populated city with a unique variety of service, restaurant, and specialty retail businesses. Annual festivals and a weekly Farmer's Market draw thousands of visitors to Takoma Park each year. Conveniently located on the border of Washington, D.C., locals can conveniently access the vibrant metro area on foot, bike or Metro.