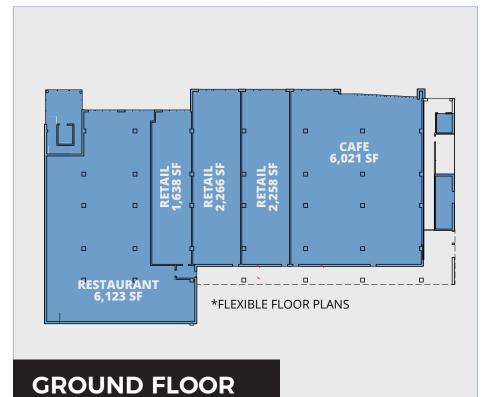

## **Takoma Junction**

Takoma Junction, a mixed-use building delivering approximately 40,000 SF of retail and office space (delivering Q4 2020/ Q1 2021) is conveniently located at the signalized intersection of Carroll Avenue and Ethan Allen Avenue in Takoma Park, Maryland. Takoma Junction will feature a total of 18,306 SF of retail opportunities ranging from 1,096 SF – 6,123 SF.

### Property Highlights

- Direct frontage to 14,000 VPD along Carroll Avenue
- Density of 29,724 people within a one mile radius
- Convenient 15-minute walk to the Takoma Station Metro

**18,306 SF RETAIL** 