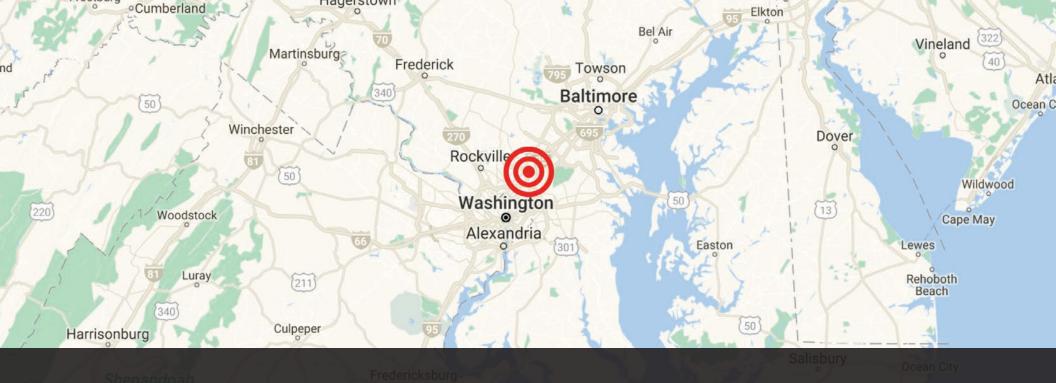

## **Takoma Junction**

Takoma Junction, a mixed-use building delivering approximately 40,000 SF of retail and office space (delivering Q4 2020/ Q1 2021) is conveniently located at the signalized intersection of Carroll Avenue and Ethan Allen Avenue in Takoma Park, Maryland. Takoma Junction will feature a total of 18,306 SF of retail opportunities ranging from 1,096 SF – 6,123 SF.

#### A Thriving Market with Continued Growth.

Located in Montgomery County, Maryland, Takoma Park is bounded by Washington, D.C. to the south west; Silver Spring, Maryland to the north, Langley Park, Maryland to the northeast and New Hampshire Avenue to the southeast. Home to just over 17,000 residents, Takoma Park is a densely populated city with a unique variety of service, restaurant, and specialty retail businesses. Annual festivals and a weekly Farmer's Market draw thousands of visitors to Takoma Park each year. Conveniently located on the border of Washington, D.C., locals can conveniently access the vibrant metro area on foot, bike or Metro.