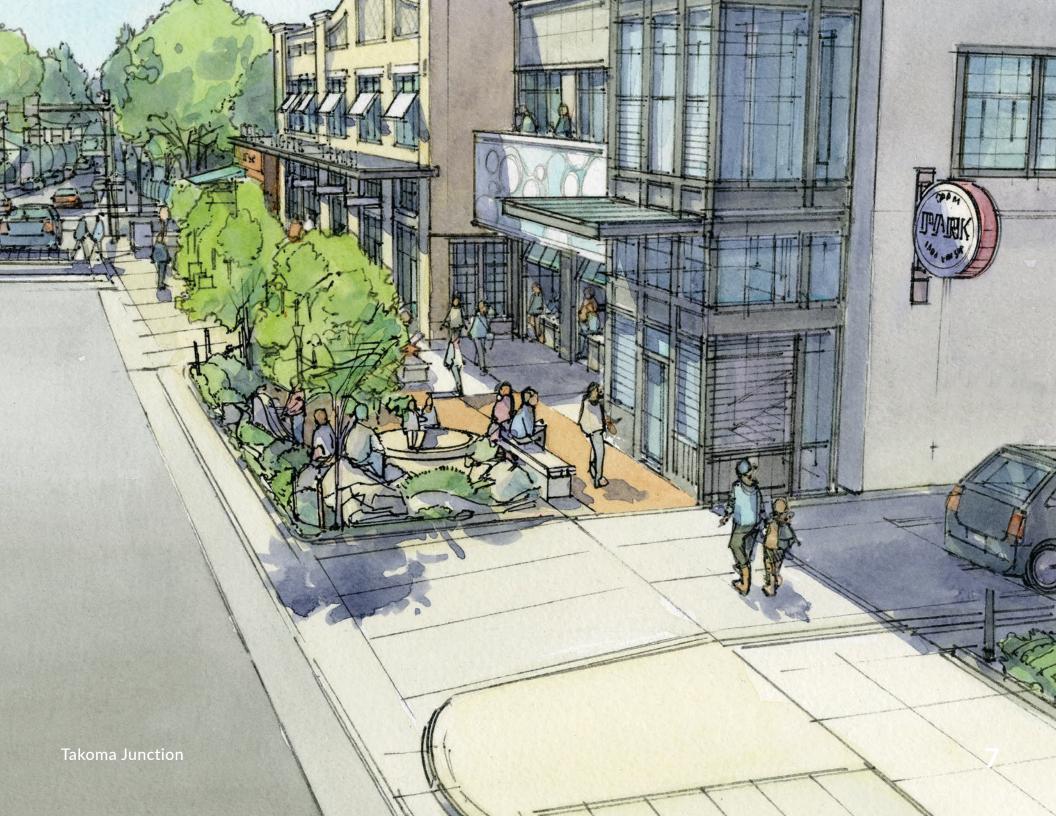

## **Takoma Junction**

Takoma Junction, a mixed-use building delivering approximately 40,000 SF of retail and office space (delivering Q4 2020/ Q1 2021) is conveniently located at the signalized intersection of Carroll Avenue and Ethan Allen Avenue in Takoma Park, Maryland. Takoma Junction will feature a total of 18,306 SF of retail opportunities ranging from 1,096 SF – 6,123 SF.

### Property Highlights

- Direct frontage to 14,000 VPD along Carroll Avenue
- Density of 29,724 people within a one mile radius
- Convenient 15-minute walk to the Takoma Station Metro

**18,306 SF RETAIL** 