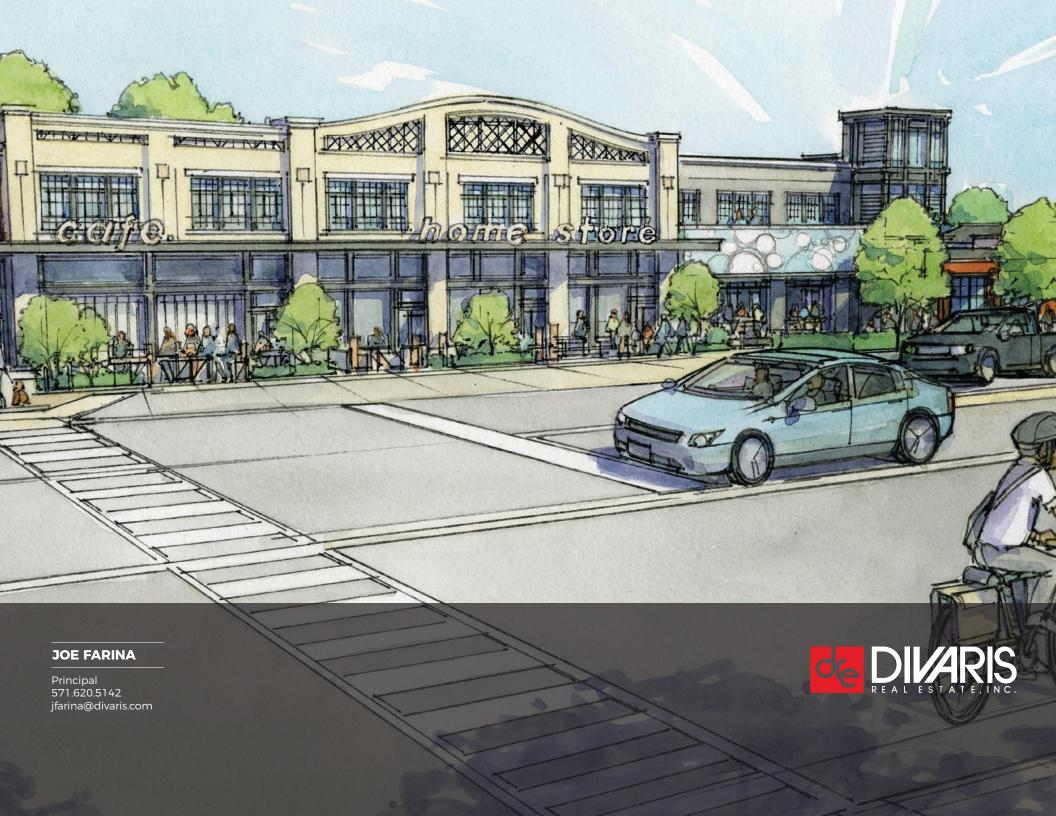

## **Takoma Junction**

Takoma Junction, a mixed-use building delivering approximately 40,000 SF of retail and office space (delivering Q4 2020/ Q1 2021) is conveniently located at the signalized intersection of Carroll Avenue and Ethan Allen Avenue in Takoma Park, Maryland. Takoma Junction will feature a total of 18,306 SF of retail opportunities ranging from 1,096 SF – 6,123 SF.

### Property Highlights

- Direct frontage to 14,000 VPD along Carroll Avenue
- Density of 29,724 people within a one mile radius
- Convenient 15-minute walk to the Takoma Station Metro

**18,306 SF RETAIL** 