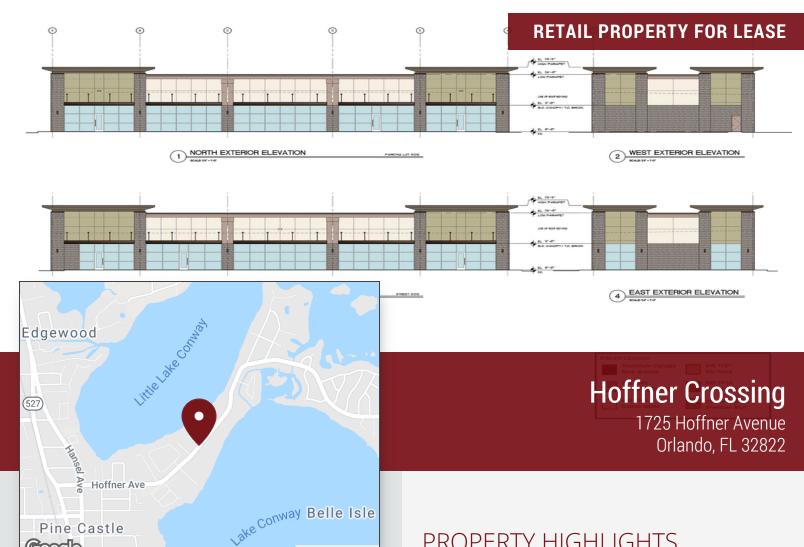

## Hoffner Crossing 1725 Hoffner Avenue

Orlando, FL 32822 Lat 28.478, Long -81.358

**LEGEND** 

Available

## **Hoffner Crossing**

1725 Hoffner Avenue Orlando, FL 32822 Lat 28.478, Long -81.358