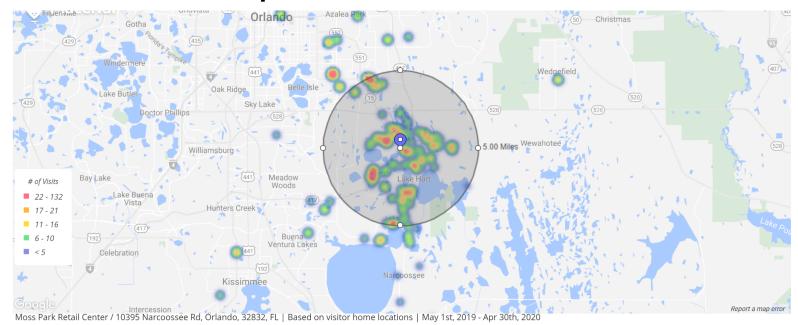

| Available | 1,500 SF |  |
| 6 - AVAILABLE | Available | 1,500 SF |  |

For a complete directory of our listings visit our website:

www.crossmanco.com

No warranty expressed or implied has been made to the accuracy of the information provided herein, no liability assumed for error omission

Licensed Real Estate Broker



# Hoffner Crossing 1725 Hoffner Avenue

Orlando, FL 32822 Lat 28.478, Long -81.358





For a complete directory of our listings visit our website:

www.crossmanco.com

No warranty expressed or implied has been made to the accuracy of the information provided herein, no liability assumed for error omission Licensed Real Estate Broker



## **Hoffner Crossing**

1725 Hoffner Avenue Orlando, FL 32822 Lat 28.478, Long -81.358

### **True Trade Area Map vs 5-Mile Radius**



### **Customer Visit Frequency**



For a complete directory of our listings visit our website: **www.crossmanco.com** 

No warranty expressed or implied has been made to the accuracy of the information provided herein, no liability assumed for error omission

Licensed Real Estate Broker