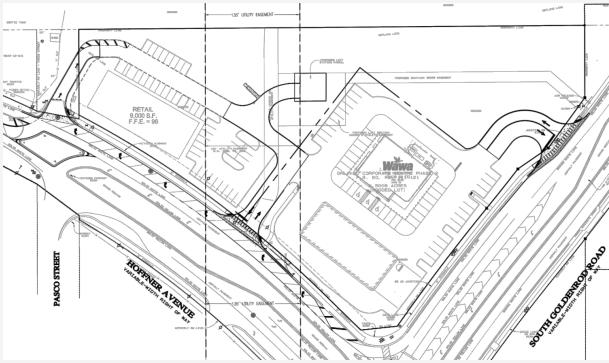

### PROPERTY HIGHLIGHTS

- 9.000 SF Retail Center Under Construction with Expected Delivery Q2 2020.
- Retail Spaces Available from 1,500 SF to 9,000 SF
- Adjacent to a New Wawa with Cross Access at the NWC of Goldenrod & Hoffner Ave.
- Recently Completed 4-lane Expansion of Hoffner Ave. with Left-in Access Directly to Site
- 156 Unit Townhome Community, Goldenrod Reserve, Under Construction ½ Mile North of Site