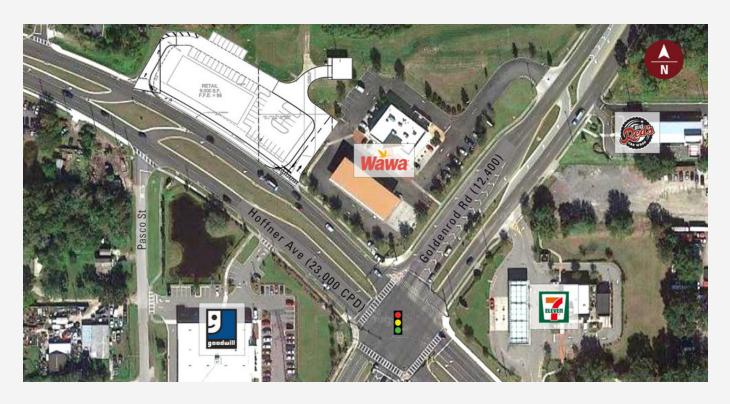

### PROPERTY HIGHLIGHTS

- 9.000 SF Retail Center Under Construction with Expected Delivery Q2 2020.
- Retail Spaces Available from 1,500 SF to 9,000 SF
- Adjacent to a New Wawa with Cross Access at the NWC of Goldenrod & Hoffner Ave.
- Recently Completed 4-lane Expansion of Hoffner Ave. with Left-in Access Directly to Site
- 156 Unit Townhome Community, Goldenrod Reserve, Under Construction ½ Mile North of Site