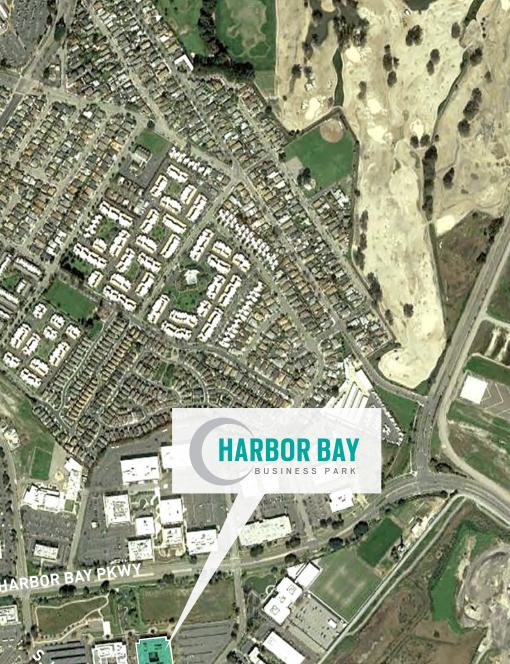

# **PROPERTY HIGHLIGHTS**

|     | $\bigcirc$                                                    |                                      | ×                                                     |
|-----|---------------------------------------------------------------|--------------------------------------|-------------------------------------------------------|
|     | Prominent location in<br>heart of Harbor Bay<br>Business Park | 3 Parking stalls<br>per 1,000 SF     | 5 minute drive to<br>Oakland International<br>Airport |
|     | 010                                                           |                                      |                                                       |
|     | Access to Bay Trail                                           | Free BART shuttle & 24-hour security | Water ferry to<br>San Francisco<br>Ferry Building     |
|     |                                                               |                                      |                                                       |
|     | Emeryville                                                    |                                      | AIR Pinen                                             |
| VES | T OAKLAND                                                     | Piedmont                             | Redwood<br>Regional Par                               |