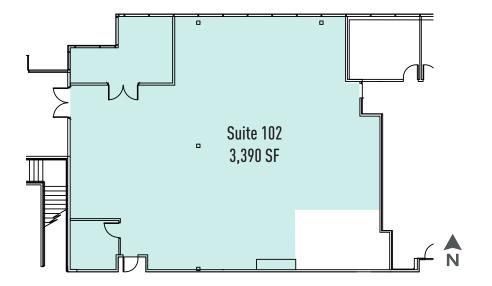

|
| VES | T OAKLAND                                                     | Piedmont                             | Redwood<br>Regional Par                               |

30 Surst Rd rk ParkBl Oakland Skyline Blud 880 14th Ave **Oakland Museum** 580 of California SAN ANTONIO (13) Alameda 104 SS 103 Island FRUITVALE Robert W. Crown **HARBOR BAY** MacArthur Blvd Alameda Memorial State Beach 580 Otis Dr 8 (185) (6 Oakland Zoo EAST 14TH STREET BUSINESS DISTRICT Bay Farm Island  $\bigcirc$ Oakland International San Leandro 112 Doolittle Dr Alvarado St Airport Dr Ma to @2017





0

é



OAKLAND INTERNATIONAL AIRPORT



# Building 820

UNBAN

# PROPERTY PHOTOS 1320



HARBOR BAY BUSINESS PARK | BUILDING 1320









## HARBOR BAY BUSINESS PARK 1320

## FLOOR ONE

KEY





FOR LEASING INFORMATION, CONTACT:

#### **TRENT HOLSMAN**

Senior Vice President +1 510 874 1951 trent.holsman@cbre.com CA License No. 01449957

### SCOTT GREENWOOD

Senior Vice President +1 510 874 1950 scott.greenwood@cbre.com CA License No. 01330561



## HARBOR BAY BUSINESS PARK 1320

## FLOOR ONE

KEY





FOR LEASING INFORMATION, CONTACT:

#### **TRENT HOLSMAN**

Senior Vice President +1 510 874 1951 trent.holsman@cbre.com CA License No. 01449957

#### SCOTT GREENWOOD

Senior Vice President +1 510 874 1950 scott.greenwood@cbre.com CA License No. 01330561



## HARBOR BAY BUSINESS PARK 1320

## **FLOOR TWO**

KEY





FOR LEASING INFORMATION, CONTACT:

#### **TRENT HOLSMAN**

Senior Vice President +1 510 874 1951 trent.holsman@cbre.com CA License No. 01449957

#### SCOTT GREENWOOD