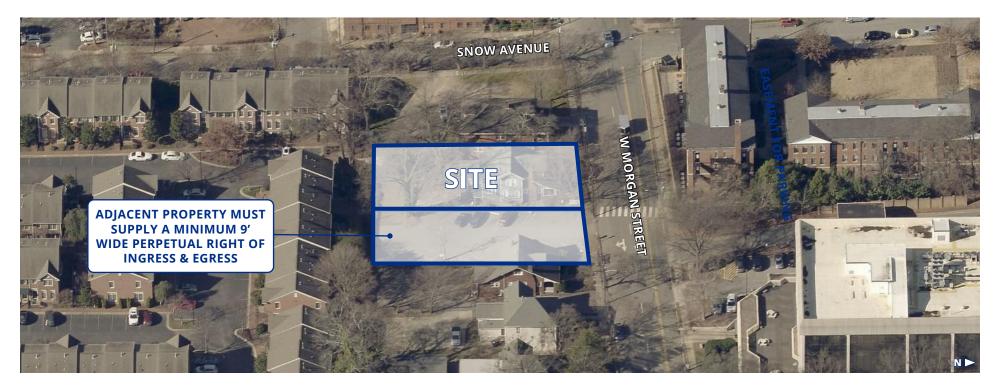

#### **PROPERTY DESCRIPTION**

The property consists of a 3,234 SF building situated on 0.16 acres on West Morgan Street in Downtown Raleigh. The property is currently operating as a multifamily property with five bedrooms and three residential units. The property's zoning allows for office and residential mixed-use and is a great candidate to be converted to an owner-occupied office. The property and its successors have a perpetual right of ingress and egress over the neighboring property, permitting access to the rear portion of the subject property with an easement to be a minimum of nine feet wide from West Morgan Street. This easement allows the subject property's unused portion to be used as a future lot. The property features views of One Glenwood from the front porch and is rapidly becoming a 'hot area' due to its proximity to Glenwood South, Boylan Bridge, and Dorthea Dix Park.