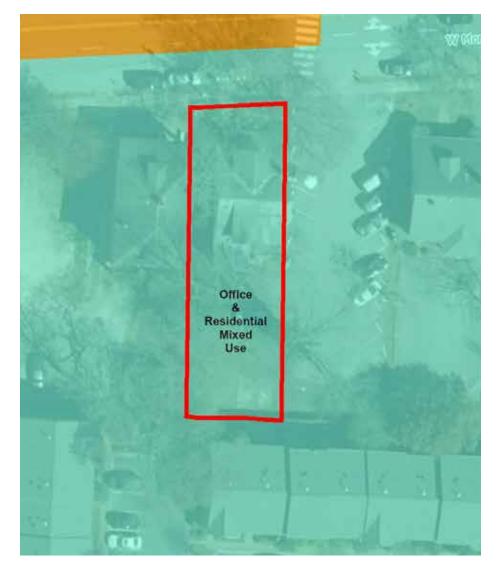

#### **AERIAL FACING NORTHWEST**

JONATHAN M. BASSI jbassi@trademarkproperties.com 919.227.5511 direct 919.802.4739 mobile

#### **PROPERTY DESCRIPTION**

The property consists of a 3,234 SF building situated on 0.16 acres on West Morgan Street in Downtown Raleigh. The property is currently operating as a multifamily property with five bedrooms and three residential units. The property's zoning allows for office and residential mixed-use and is a great candidate to be converted to an owner-occupied office. The property and its successors have a perpetual right of ingress and egress over the neighboring property, permitting access to the rear portion of the subject property with an easement to be a minimum of nine feet wide from West Morgan Street. This easement allows the subject property's unused portion to be used as a future lot. The property features views of One Glenwood from the front porch and is rapidly becoming a 'hot area' due to its proximity to Glenwood South, Boylan Bridge, and Dorthea Dix Park.