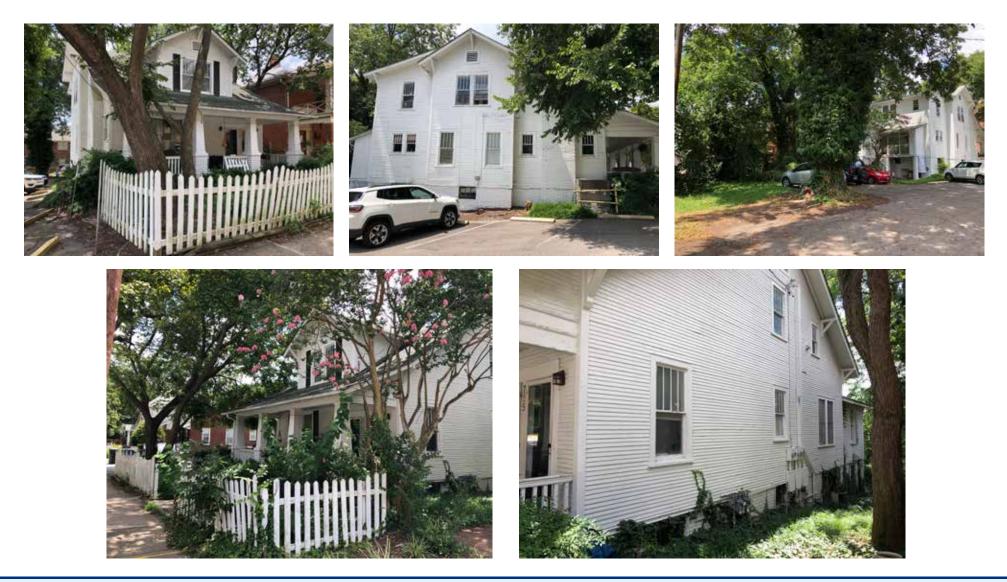

#### **PROPERTY DESCRIPTION**

The property consists of a 3,234 SF building situated on 0.16 acres on West Morgan Street in Downtown Raleigh. The property is currently operating as a multifamily property with five bedrooms and three residential units. The property's zoning allows for office and residential mixed-use and is a great candidate to be converted to an owner-occupied office. The property and its successors have a perpetual right of ingress and egress over the neighboring property, permitting access to the rear portion of the subject property with an easement to be a minimum of nine feet wide from West Morgan Street. This easement allows the subject property's unused portion to be used as a future lot. The property features views of One Glenwood from the front porch and is rapidly becoming a 'hot area' due to its proximity to Glenwood South, Boylan Bridge, and Dorthea Dix Park.