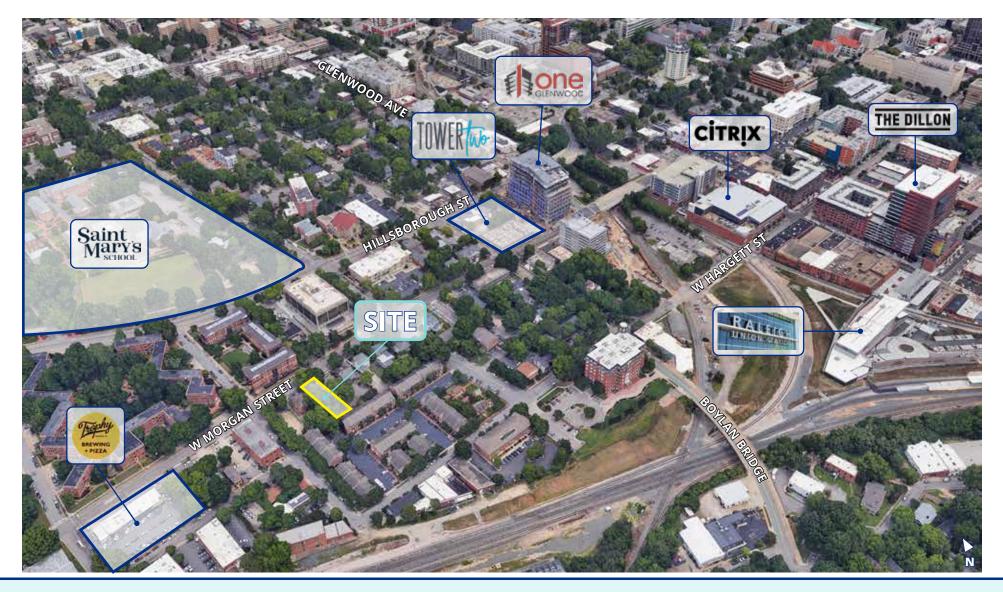

#### **AERIAL FACING NORTHWEST**

JONATHAN M. BASSI jbassi@trademarkproperties.com 919.227.5511 direct 919.802.4739 mobile

# **GLENWOOD SOUTH DISTRICT**

One of downtown's signature streets anchors this eclectic mix of restaurants, art galleries, stores, nightlife, and residences. New restaurants blend in with established favorites, while the exploding population of young workers find plenty to do in the active bar scene, which includes the world record holding Raleigh Beer Garden. With over 1,300 units under construction or recently delivered and more on the way, Glenwood South will build on its existing residential base to become one of downtown's most distinctive neighborhoods.