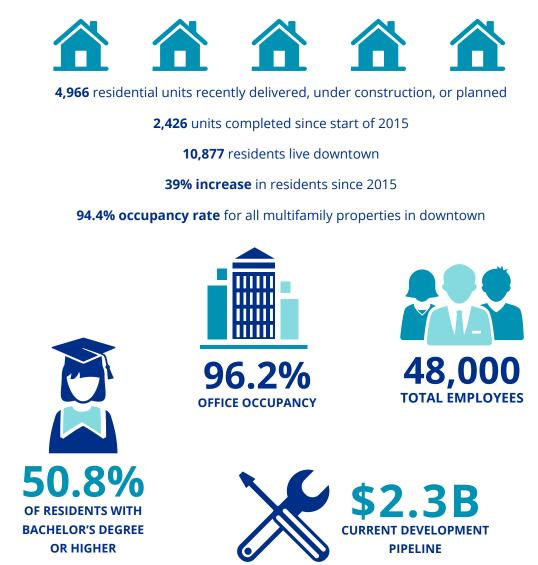

#### **DOWNTOWN RALEIGH BY THE NUMBERS**

| Square Feet of Private Office Space             | 7.2 million |  |
|-------------------------------------------------|-------------|--|
| Hotel Rooms                                     | 1,266       |  |
| Hotel Occupancy                                 | 74.9%       |  |
| Average Hotel Daily Room Rate                   | \$156.03    |  |
| Retailers                                       | 117         |  |
| Restaurants                                     | 158         |  |
| Arts & Cultural Institutions                    | 42          |  |
| Visitors to Top Attractions                     | 3.4 million |  |
| % of Residents with Bachelor's Degree or Higher | 50.8%       |  |
| Enrollment in Raleigh Universities              | 41,251      |  |
| Housing Units                                   | 6,889       |  |
| Average Rent                                    | \$1,513     |  |
| Population within One Mile                      | 18,826      |  |
| Acres of Parks Near Downtown                    | 447 acres   |  |
| James Beard Nominations Since 2010              | 16          |  |
| Walk Score                                      | 96          |  |

Source: Downtown Raleigh Alliance - State of Downtown 2019