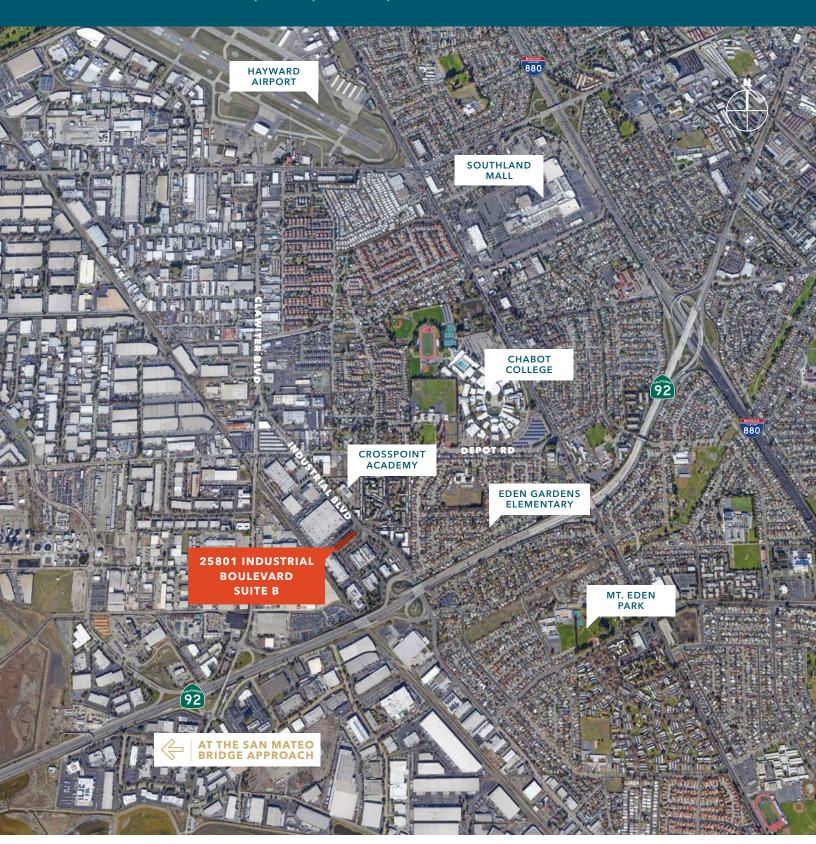

### Mt. Eden Business Park

25801 INDUSTRIAL BOULEVARD, SUITE B, HAYWARD, CA AT SAN MATEO BRIDGE APPROACH

## Mt. Eden Business Park

25801 INDUSTRIAL BOULEVARD, SUITE B, HAYWARD, CA

**BETWEEN** Stanford University & University of California, Berkeley

NORTH side of Silicon Valley & south of San Francisco

**LOCATION** recruitment advantages

**LOCATION** is near new housing, executive & affordable

**LOCATION** uses San Francisco International, Oakland International or San Jose airports

KIDDER MATHEWS DAN BERGEN 925.286.0913 dan.bergen@kidder.com