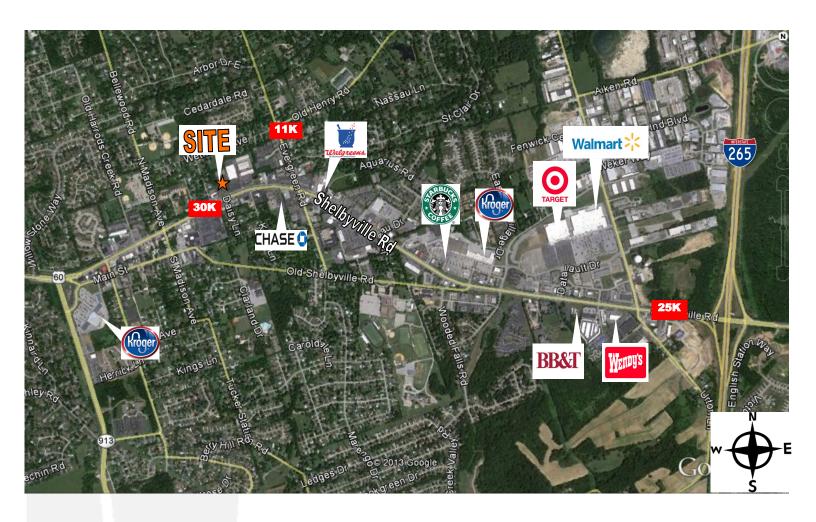

**3 MILE:** Pop (2012 est.) - 47,187 Income AHH - \$86,972 **5 MILE:** Pop (2012est.) -145,376 Income AHH - \$84,005

SHELBYVILLE RD:

ADT - 30,000

**EVERGREEN RD** ADT - 11,000

TRIO Commercial Property Group | 4205 Springhurst Blvd, Suite 202 | Louisville KY 502-454-4933 | www.TRIOcpg.com