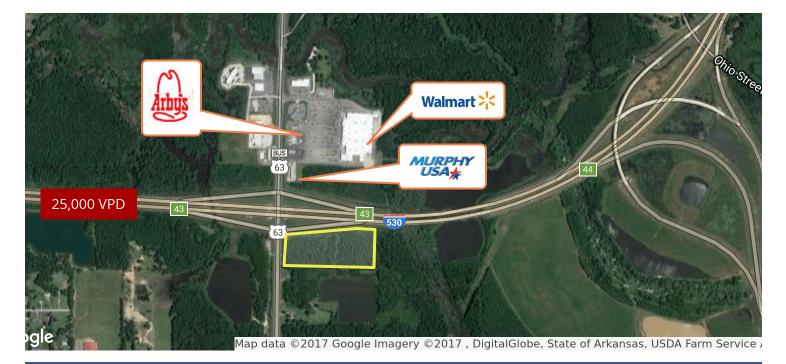

## Highway 63 & I-530 | Pine Bluff, AR 72117

| <b>OFFERING SUMMA</b><br>Sale Price:<br>Price / SF: | <b>RY</b><br>\$700,000<br>\$0.97 | <b>PROPERTY OVERVIEW</b><br>16.5 +/- acres for sale. Great Highway Visibility in Pine Bluff, AR.<br>Property has electric, gas and no sewer. Property is also to be<br>rezoned to B-3 Highway Commercial. |
|-----------------------------------------------------|----------------------------------|-----------------------------------------------------------------------------------------------------------------------------------------------------------------------------------------------------------|
| Lot Size:                                           | 16.5 Acres                       | <ul> <li><b>PROPERTY HIGHLIGHTS</b></li> <li>High visibility location</li> <li>Traffic Count: 25,000 VPD</li> <li>Will need to be rezoned to B-3 Highway Commercial</li> </ul>                            |
| Zoning:                                             | B-3                              |                                                                                                                                                                                                           |
| Market:                                             | Jefferson County                 |                                                                                                                                                                                                           |