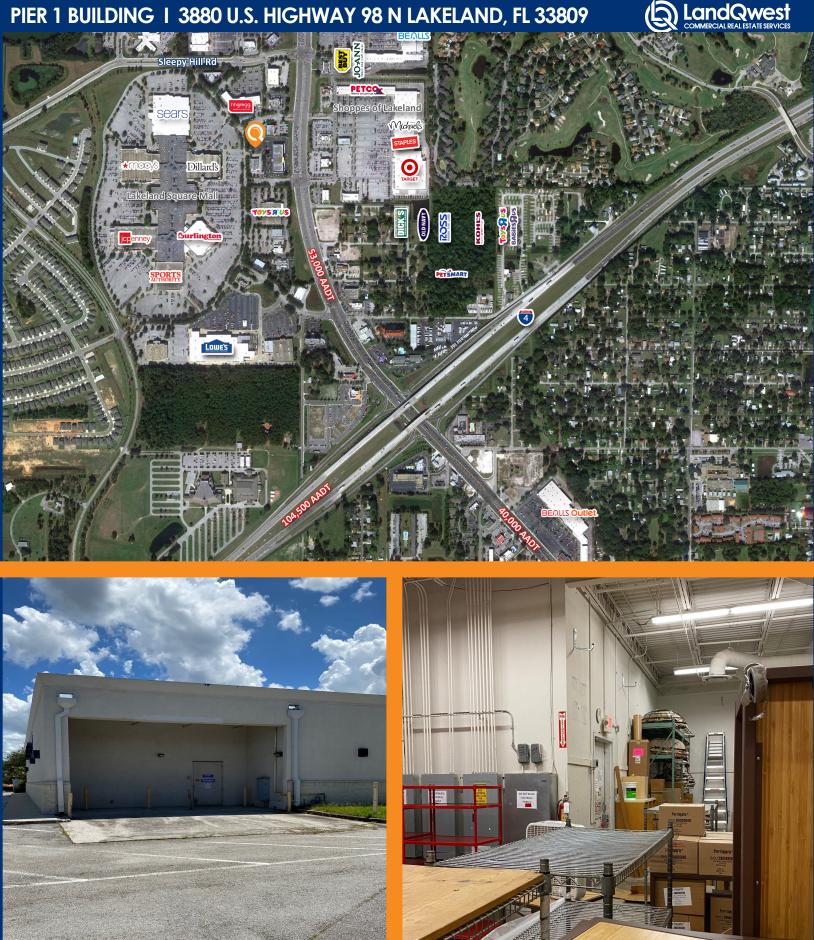

### \$28.00 PSF NNN 8,100 SF C2 (Commercial) 53,000 CPD

 Rare opportunity for a large standalone building directly across from Lakeland Square Mall in a uniquely high growth area of Polk County.

**GOING OUT OF BUSINESS** 

imports

Pier

- Property offers excellet signage, optimal with the high visibility from U.S. Highway 98.
- Ample parking available.
- Easy ingress and egress to Lakeland Square Mall.
- 1 mile from I-4 ramp, one of Florida's major interstate highways spanning from Tampa through Orlando.