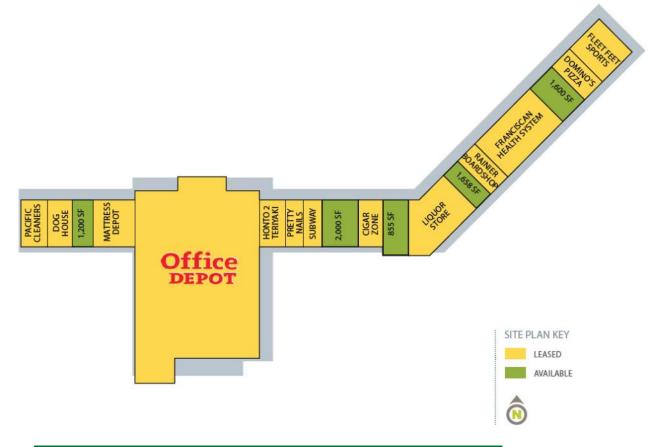

#### **PROPERTY DETAILS**

- Join Super Walmart, Mattress Depot, Office Depot, Starbucks, Sprint, Jack in the Box, Key Bank and Panda Express!
- Excellent retail synergy in the immediate area with Target across the street. Over 500,000 sf retail located at this intersection
- Great visibility, access and parking 6/1,000 ratio
- Two signalized access points directly into center