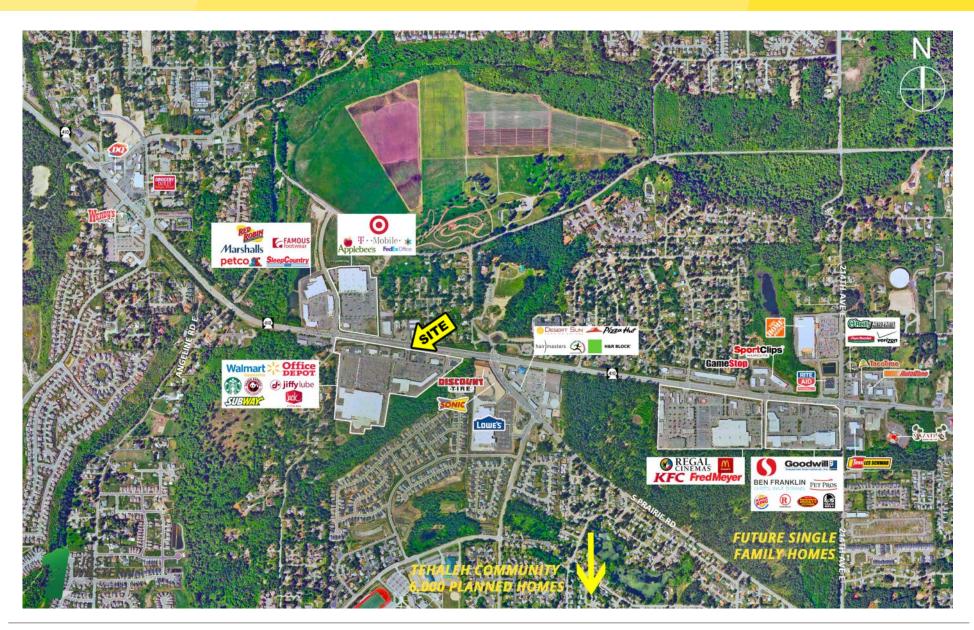

#### **PROPERTY DETAILS**

- Join Super Walmart, Mattress Depot, Office Depot, Starbucks, Sprint, Jack in the Box, Key Bank and Panda Express!
- Excellent retail synergy in the immediate area with Target across the street. Over 500,000 sf retail located at this intersection
- Great visibility, access and parking 6/1,000 ratio
- Two signalized access points directly into center