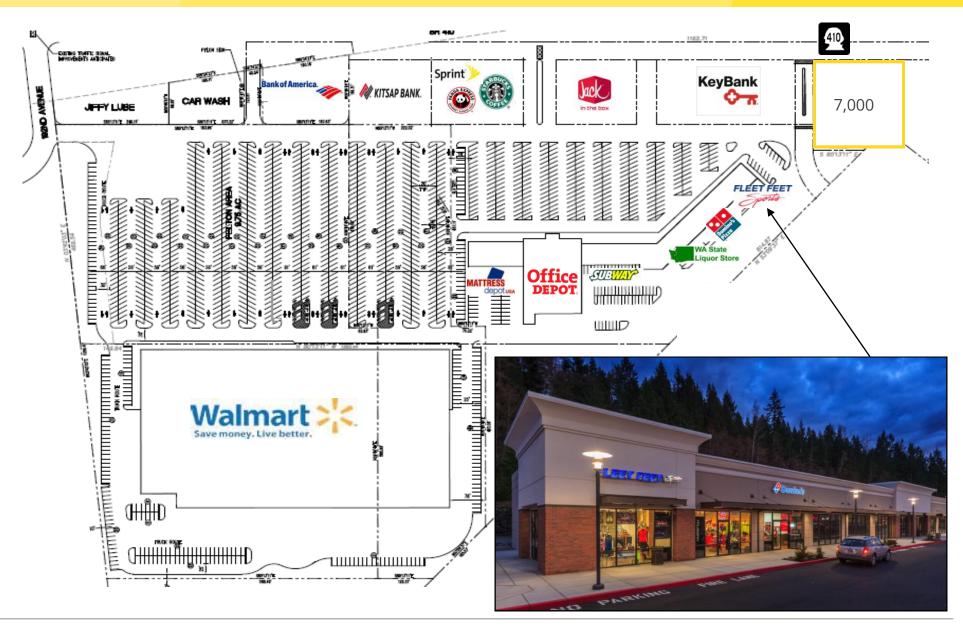

#### **PROPERTY DETAILS**

- Join Super Walmart, Mattress Depot, Office Depot, Starbucks, Sprint, Jack in the Box, Key Bank and Panda Express!
- Excellent retail synergy in the immediate area with Target across the street. Over 500,000 sf retail located at this intersection
- Great visibility, access and parking 6/1,000 ratio
- Two signalized access points directly into center