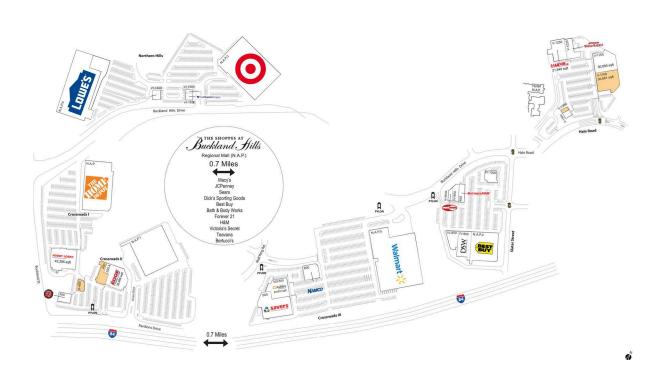

#### **AVAILABLE SPACE**

| II-400 | 5,850 SF  |
|--------|-----------|
| V-1100 | 30,681 SF |
| V-1350 | 1,685 SF  |
| 200    | 9,812 SF  |

#### **CURRENT RETAILERS**

| IV-1000<br>IV-800<br>IV-850<br>IV-900<br>IV-900A<br>N.A.P.<br>N.A.P.1<br>N.A.P.2<br>N.A.P.3<br>N.A.P.4 | Plaza Azteca DSW Big Bob's Flooring Outlet Consignment Originals Smashburger The Home Depot N.A.P. Best Buy Target Lowe's Walmart | 7,342 SF<br>20,000 SF<br>10,888 SF<br>6,000 SF<br>2,500 SF |
|--------------------------------------------------------------------------------------------------------|-----------------------------------------------------------------------------------------------------------------------------------|------------------------------------------------------------|
| V-1150                                                                                                 | Bed Bath & Beyond                                                                                                                 | 30,000 SF                                                  |
| V-1225                                                                                                 | Cost Plus World Market                                                                                                            | 16,710 SF                                                  |
| V-1250                                                                                                 | A.C. Moore                                                                                                                        | 21,540 SF                                                  |
| V-1300                                                                                                 | Kaoud Oriental Rugs                                                                                                               | 3,315 SF                                                   |
| VI-1400                                                                                                | Men's Wearhouse                                                                                                                   | 6,000 SF                                                   |
| VI-1500                                                                                                | Sprint                                                                                                                            | 1,980 SF                                                   |
| VI-1550                                                                                                | The Vitamin Shoppe                                                                                                                | 4,000 SF                                                   |
| 100                                                                                                    | Hobby Lobby                                                                                                                       | 42,295 SF                                                  |
| 250 A                                                                                                  | Edge Fitness                                                                                                                      | 38,688 SF                                                  |
| 300                                                                                                    | Town Fair Tire                                                                                                                    | 9,017 SF                                                   |
| 400                                                                                                    | Mattress Firm                                                                                                                     | 4,640 SF                                                   |
| 500                                                                                                    | Savers                                                                                                                            | 30,000 SF                                                  |
| 525/550                                                                                                | Ashley Furniture                                                                                                                  | 24,812 SF                                                  |
| 600                                                                                                    | Namco                                                                                                                             | 12,000 SF                                                  |