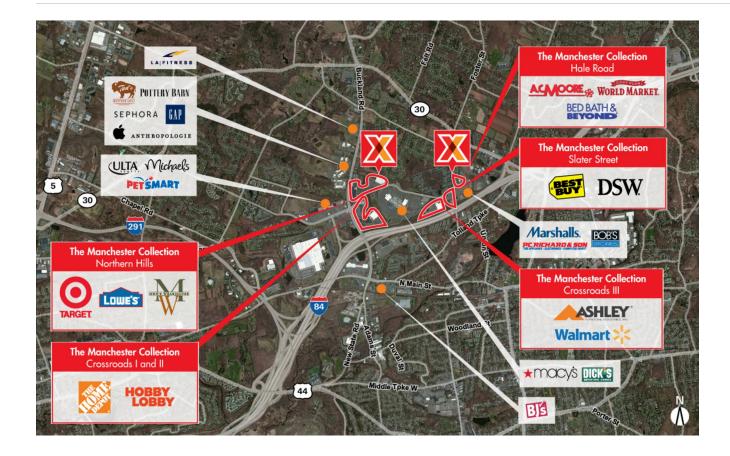

### THE MANCHESTER COLLECTION

## THE MANCHESTER COLLECTION

41.803400, -72.551300 49 Pavilions Drive | Manchester, CT 06042

#### **CURRENT RETAILERS**

| IV-1000<br>IV-800<br>IV-850<br>IV-900<br>IV-900A<br>N.A.P.<br>N.A.P.1<br>N.A.P.2<br>N.A.P.3<br>N.A.P.4 | Plaza Azteca DSW Big Bob's Flooring Outlet Consignment Originals Smashburger The Home Depot N.A.P. Best Buy Target Lowe's Walmart | 7,342 SF<br>20,000 SF<br>10,888 SF<br>6,000 SF<br>2,500 SF |
|--------------------------------------------------------------------------------------------------------|-----------------------------------------------------------------------------------------------------------------------------------|------------------------------------------------------------|
| V-1150                                                                                                 | Bed Bath & Beyond                                                                                                                 | 30,000 SF                                                  |
| V-1225                                                                                                 | Cost Plus World Market                                                                                                            | 16,710 SF                                                  |
| V-1250                                                                                                 | A.C. Moore                                                                                                                        | 21,540 SF                                                  |
| V-1300                                                                                                 | Kaoud Oriental Rugs                                                                                                               | 3,315 SF                                                   |
| VI-1400                                                                                                | Men's Wearhouse                                                                                                                   | 6,000 SF                                                   |
| VI-1500                                                                                                | Sprint                                                                                                                            | 1,980 SF                                                   |
| VI-1550                                                                                                | The Vitamin Shoppe                                                                                                                | 4,000 SF                                                   |
| 100                                                                                                    | Hobby Lobby                                                                                                                       | 42,295 SF                                                  |
| 250 A                                                                                                  | Edge Fitness                                                                                                                      | 38,688 SF                                                  |
| 300                                                                                                    | Town Fair Tire                                                                                                                    | 9,017 SF                                                   |
| 400                                                                                                    | Mattress Firm                                                                                                                     | 4,640 SF                                                   |
| 500                                                                                                    | Savers                                                                                                                            | 30,000 SF                                                  |
| 525/550                                                                                                | Ashley Furniture                                                                                                                  | 24,812 SF                                                  |
| 600                                                                                                    | Namco                                                                                                                             | 12,000 SF                                                  |