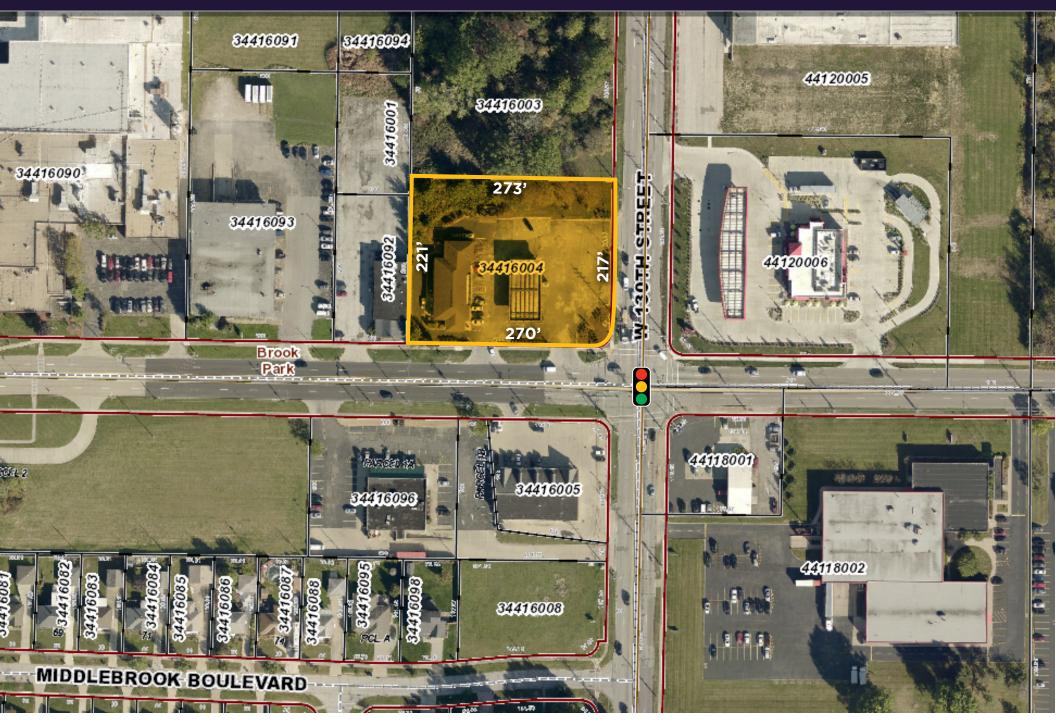

# WEST 130TH AND SNOW RD CORNER LOT BROOK PARK, OH

PARCEL MAP

## **PROPERTY HIGHLIGHTS**

PASSOV real estate group COMMERCIAL BROKERAGE

- 1.42 Acres for sale at the corner of W 130th St and Snow Road in Brook Park, OH
- Building, tanks, and pumps to be removed and filled
- Traffic counts at the intersection are over 37,000 VPD
- Site is 1.5 miles east of I-71