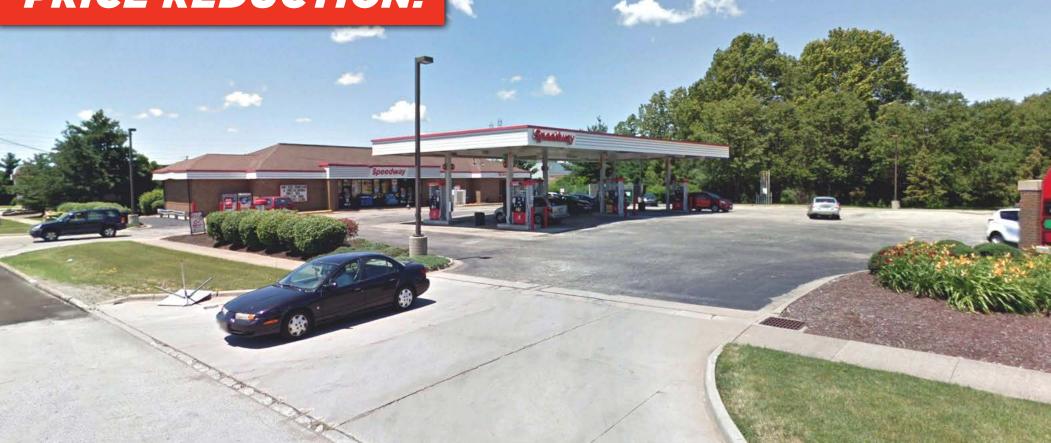

WEST 130TH AND SNOW RD CORNER LOT

BROOK PARK, OH

# **PRICE REDUCTION!**

## **PROPERTY HIGHLIGHTS**

PASSOV real estate group COMMERCIAL BROKERAGE

- 1.42 Acres for sale at the corner of W 130th St and Snow Road in Brook Park, OH
- Building, tanks, and pumps to be removed and filled
- Traffic counts at the intersection are over 37,000 VPD
- Site is 1.5 miles east of I-71