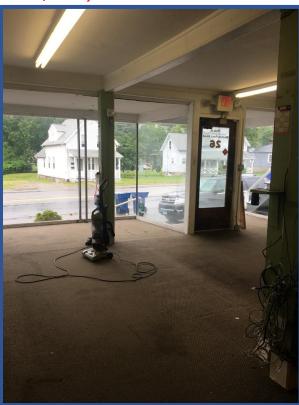

## COMMERCIAL PROPERTY FOR SALE ASKING PRICE: \$279,900

26 Boston Post Road, Waterford, CT

- Two story, 2,907 SF commercial building in front of Waterfall Shopping Center.
- First floor ideal for retail or office. Three bedroom apartment on second floor.
- Attic with high ceilings. Roof is 10 years old.
- Parking lot in front for 6 cars plus attached one-car garage.
- •. Acres: 0.12 Zone: C-G
- 2018 Assessment: \$147,140 2018 Taxes: \$4,035