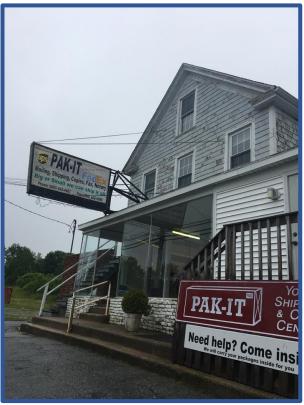

## COMMERCIAL PROPERTY FOR SALE ASKING PRICE: \$279,900

26 Boston Post Road, Waterford, CT

- Two story, 2,907 SF commercial building in front of Waterfall Shopping Center.
- First floor ideal for retail or office. Three bedroom apartment on second floor.
- Attic with high ceilings. Roof is 10 years old.
- Parking lot in front for 6 cars plus attached one-car garage.
- •. Acres: 0.12 Zone: C-G
- 2018 Assessment: \$147,140 2018 Taxes: \$4,035