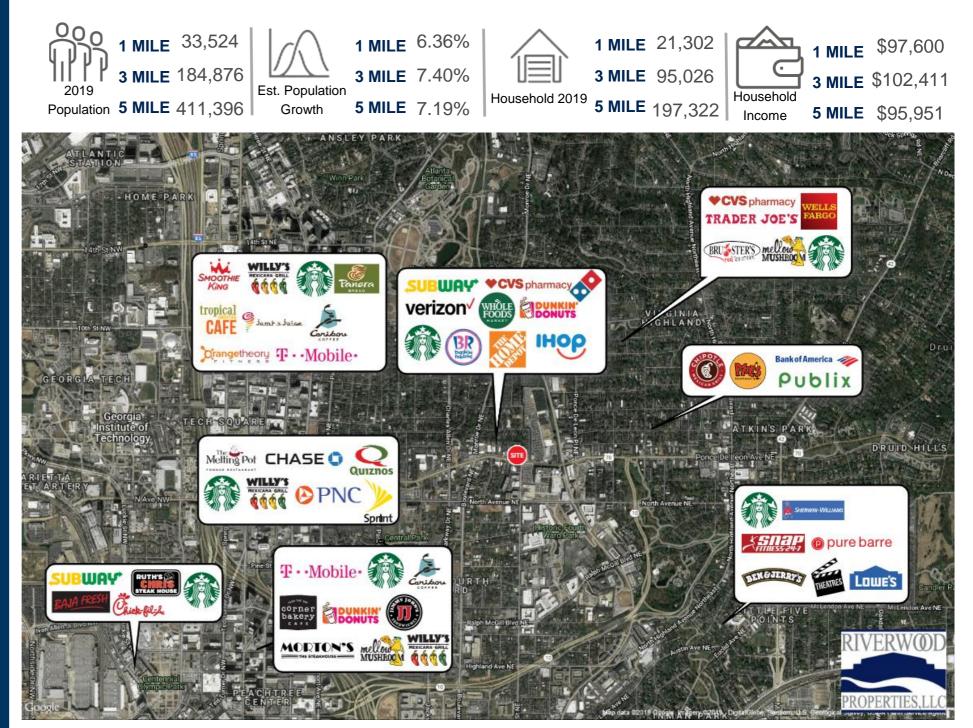

to I-75/I-85 for those who make the commute to the metropolitan area. Ponce de Leon Center benefits from the area's commuters and convenience seeking shoppers, providing a quality automotive service center with complimentary retailers and services.

Intersection: Ponce De Leon Ave NE & Monroe Dr NE

RIVERWOD

Daily Traffic Counts: 32,690 Vehicles Per Day

**Site Access:** Property is accessible via curb cuts off of Ponce de Leon Ave.

### Ponce de Leon Center

| 100           | Texaco Express Lube | 1,792 |
|---------------|---------------------|-------|
| 200           | Subway              | 1,050 |
| 300           | Angel Nails         | 1,000 |
| 400           | Allstate            | 1,000 |
| GLA: 4,842 SF |                     |       |

Availability: 1,000 SF

## AREA DEMOGRAPHICS



# PONCE DE LEON CENTER

Trade Area Overview