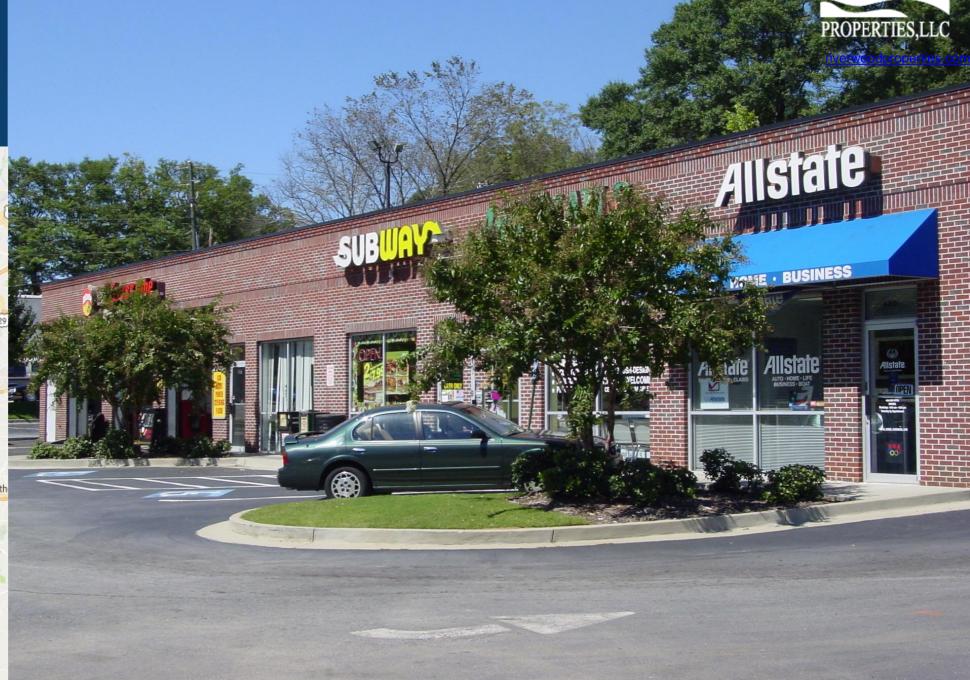

### Ponce de Leon Center

| 100           | Texaco Express Lube | 1,792 |
|---------------|---------------------|-------|
| 200           | Subway              | 1,050 |
| 300           | Angel Nails         | 1,000 |
| 400           | Allstate            | 1,000 |
| GLA: 4,842 SF |                     |       |