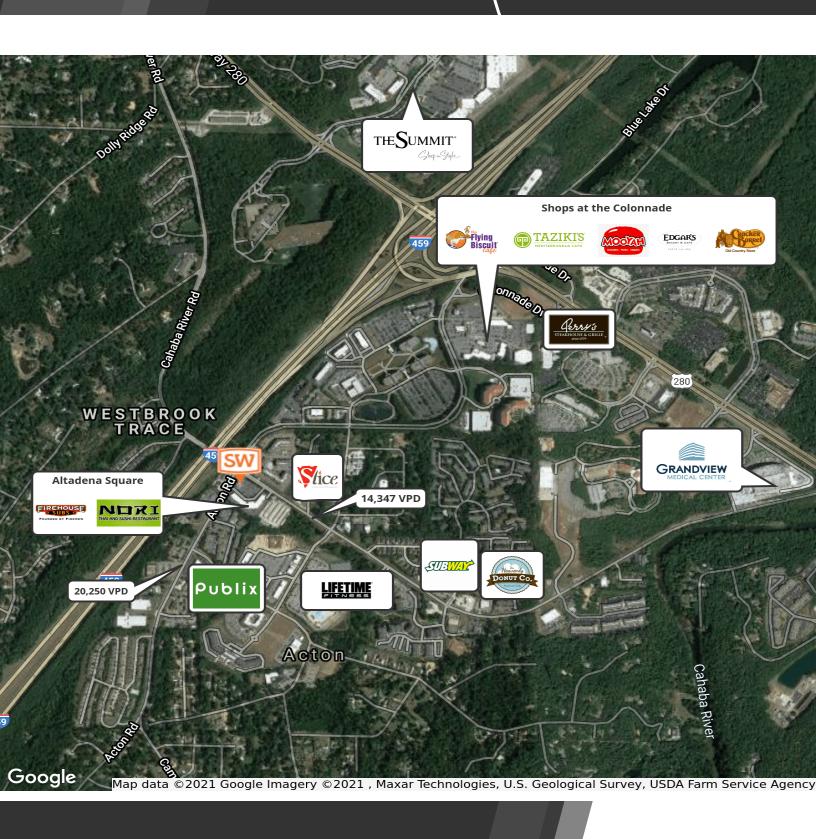

### **PROPERTY DESCRIPTION**

- Space Available Q1 2021
- Strong trade area with numerous recent developments such as Patchwork Farms, Lifetime Fitness, Slice Pizza and Grandview Medical Center
- · Rare drive through lane and window in place
- Easy access to Highway 280 & I-459
- Located at major intersection of Acton Road and Cahaba River Road with great visibility and pylon signage at corner
- 20,250 VPD on Acton Road; 14,347 on Cahaba River Road
- Dense nearby apartment communities Over 1,700 units in a one-mile radius; Over 8,000 in a three-mile radius