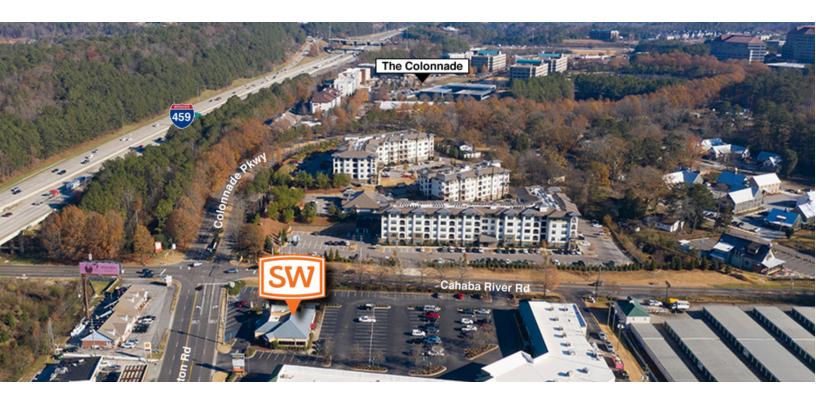

### **PROPERTY DESCRIPTION**

- Space Available Q1 2021
- Strong trade area with numerous recent developments such as Patchwork Farms, Lifetime Fitness, Slice Pizza and Grandview Medical Center
- · Rare drive through lane and window in place
- Easy access to Highway 280 & I-459
- Located at major intersection of Acton Road and Cahaba River Road with great visibility and pylon signage at corner
- 20,250 VPD on Acton Road; 14,347 on Cahaba River Road
- Dense nearby apartment communities Over 1,700 units in a one-mile radius; Over 8,000 in a three-mile radius