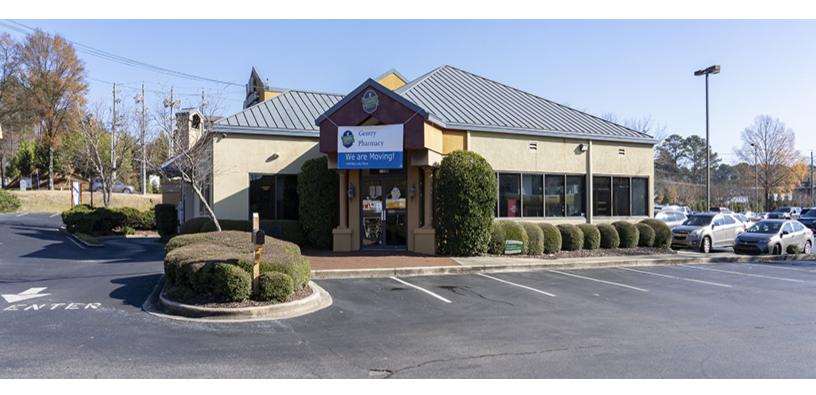

# FOR LEASE 4700 Cahaba River Road

Birmingham, AL 35243

### **PROPERTY DESCRIPTION**

- Space Available Q1 2021
- Strong trade area with numerous recent developments such as Patchwork Farms, Lifetime Fitness, Slice Pizza and Grandview Medical Center
- · Rare drive through lane and window in place
- Easy access to Highway 280 & I-459
- Located at major intersection of Acton Road and Cahaba River Road with great visibility and pylon signage at corner
- 20,250 VPD on Acton Road; 14,347 on Cahaba River Road
- Dense nearby apartment communities Over 1,700 units in a one-mile radius; Over 8,000 in a three-mile radius