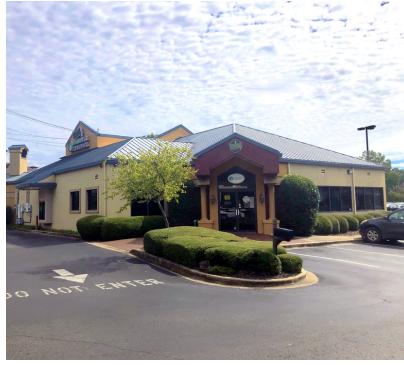

### **PROPERTY DESCRIPTION**

- Space Available Q1 2021
- Strong trade area with numerous recent developments such as Patchwork Farms, Lifetime Fitness, Slice Pizza and Grandview Medical Center
- · Rare drive through lane and window in place
- Easy access to Highway 280 & I-459
- Located at major intersection of Acton Road and Cahaba River Road with great visibility and pylon signage at corner
- 20,250 VPD on Acton Road; 14,347 on Cahaba River Road
- Dense nearby apartment communities Over 1,700 units in a one-mile radius; Over 8,000 in a three-mile radius