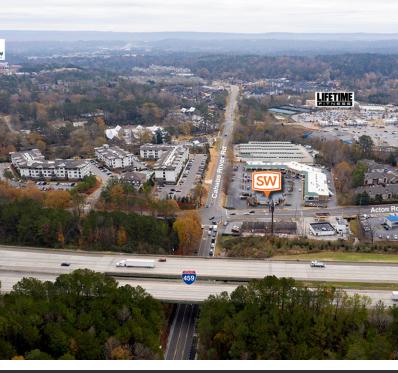

### **PROPERTY DESCRIPTION**

- Space Available Q1 2021
- Strong trade area with numerous recent developments such as Patchwork Farms, Lifetime Fitness, Slice Pizza and Grandview Medical Center
- · Rare drive through lane and window in place
- Easy access to Highway 280 & I-459
- Located at major intersection of Acton Road and Cahaba River Road with great visibility and pylon signage at corner
- 20,250 VPD on Acton Road; 14,347 on Cahaba River Road
- Dense nearby apartment communities Over 1,700 units in a one-mile radius; Over 8,000 in a three-mile radius