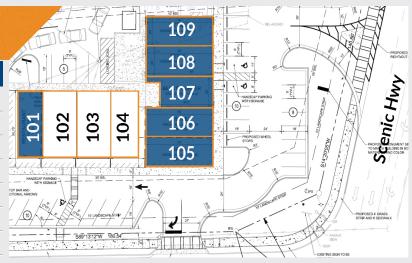

## THE MARKET // SITE PLAN

| STE | TENANT                 | SF    |  |
|-----|------------------------|-------|--|
| 101 | AVAILABLE (drive thru) | 1,200 |  |
| 102 | Relax Wax              | 1,200 |  |
| 103 | Miracle Ear            | 1,200 |  |
| 104 | Alterations            | 1,200 |  |
| 105 | AVAILABLE              | 1,000 |  |
| 106 | AVAILABLE              | 1,000 |  |
| 107 | AVAILABLE              | 844   |  |
| 108 | AVAILABLE              | 1,000 |  |
| 109 | AVAILABLE (drive thru) | 1,000 |  |