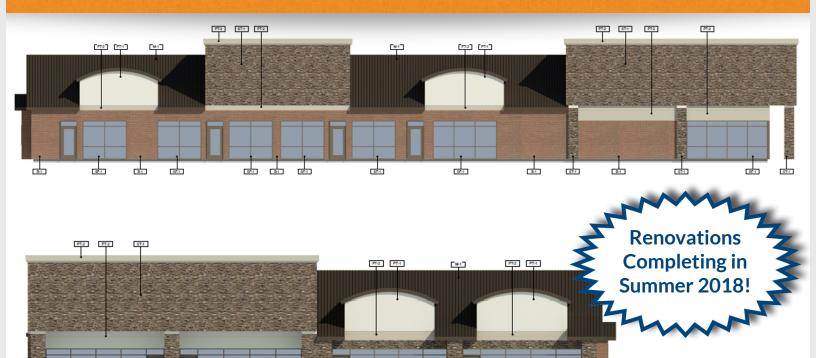

# THE MARKET

2007 Scenic Highway | Snellville, GA 30078

8,444 - 4,800 SF AVAILABLE FOR LEASE

**PROPERTY HIGHLIGHTS** 

ST-1

SF-1

67-1

- Significant renovations underway with completion in summer of 2018
- Terrific visibility and exposure to Scenic Highway/124 with traffic counts of 36, 810 VPD