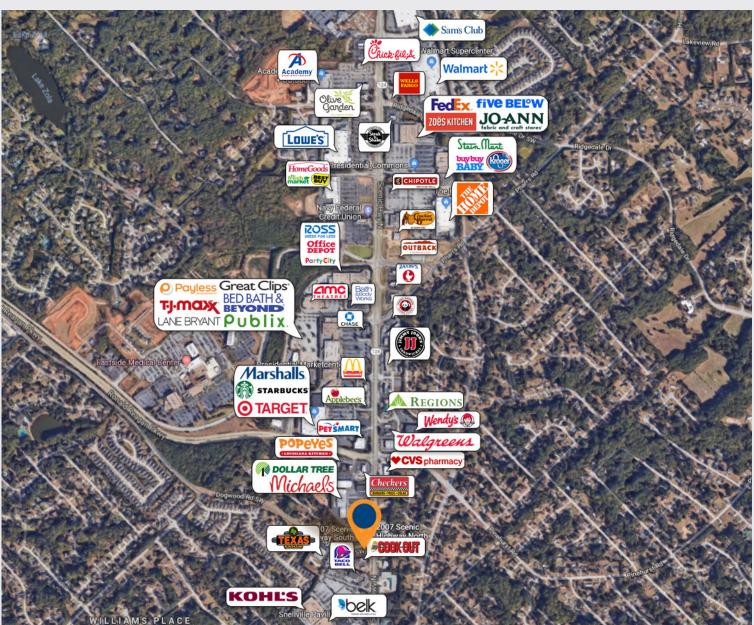

# THE MARKET

2007 Scenic Highway | Snellville, GA 30078

8,444 - 4,800 SF AVAILABLE FOR LEASE

**PROPERTY HIGHLIGHTS** 

ST-1

SF-1

67-1

- Significant renovations underway with completion in summer of 2018
- Terrific visibility and exposure to Scenic Highway/124 with traffic counts of 36, 810 VPD

ST-1

GF-1

[ST-1] [SF-1]

- Endcap with drive-thru available
- Flexible spaces sizes and terms offered
- Strong demographics Avg. HHI of nearly \$100,000 with a growing population

55-1

| Demographics      | 1 Mile   | 3 Miles  | 5 Miles  |
|-------------------|----------|----------|----------|
| Population        | 4,896    | 60,579   | 179,233  |
| Households        | 1,969    | 20,371   | 59,311   |
| Average HH Income | \$87,812 | \$93,697 | \$88,343 |

ST-1