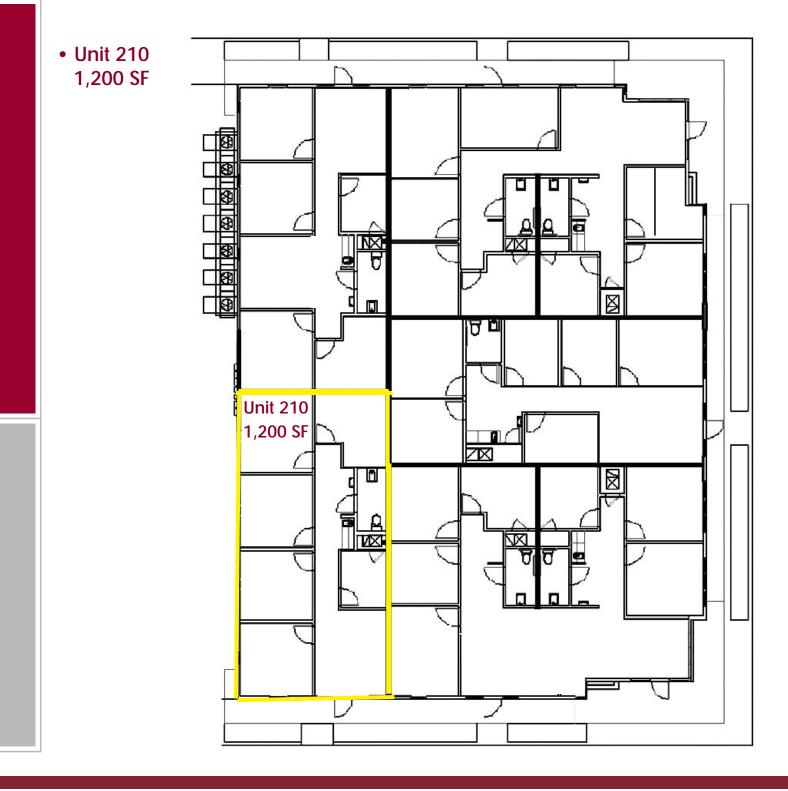

### FEATURES:

FOR LEASE

- Unit 210: 1,200 SF
- Great visibility and ease of access
- Located directly adjacent to Universal Studios
- Direct parking lot access
- Offers close proximity to some of the most prestigious neighborhoods in Orlando