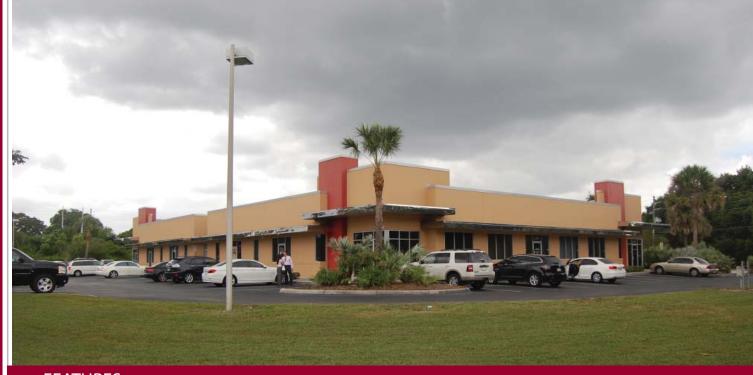

# LAKE CANE PLACE 6645 Vineland Road

## Orlando, FL 32819

### FEATURES:

FOR LEASE

- Unit 210: 1,200 SF
- Great visibility and ease of access
- Located directly adjacent to Universal Studios
- Direct parking lot access
- Offers close proximity to some of the most prestigious neighborhoods in Orlando