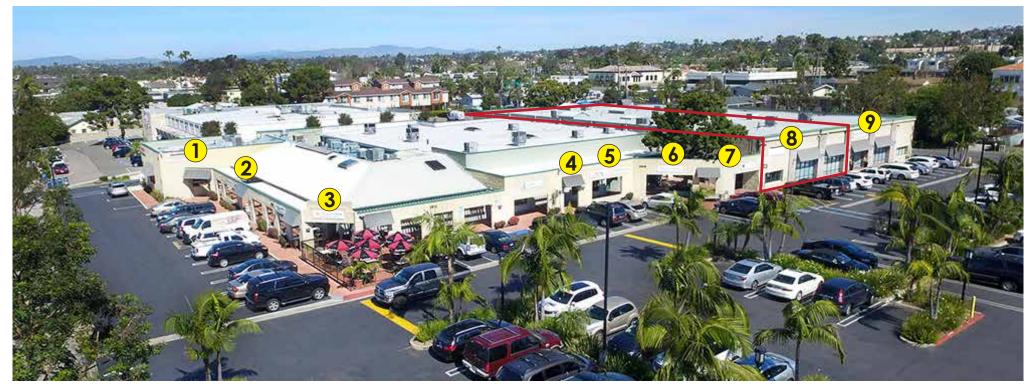

### **ADDITIONAL ROOSEVELT CENTER TENANTS**

- 1. Overseas Chinese
- 2. Dr. David Bloch, Optometry
- 3. Pronto's Gourmet Market
- 4. The Vibe Hair, Skin, Nails
- 5. Carlsbad Dance Centre

- 6. Carlsbad Chiropractic
- 7. Ocean Dry Cleaners
- 8. Available
- 9. Advanced Biologics