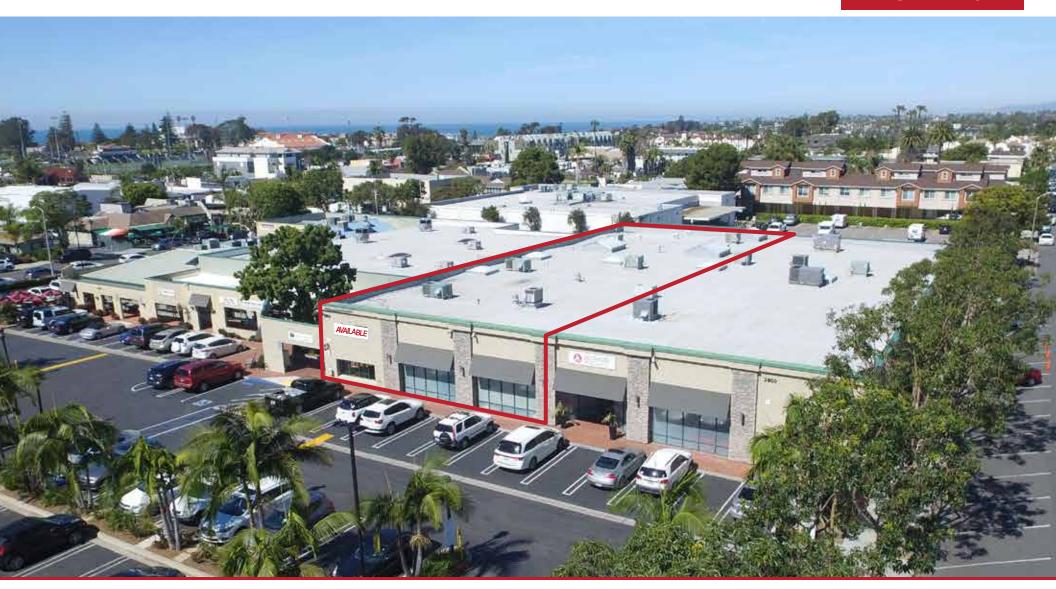

#### LISTING DATA

Available SF:  $\pm 6,683$  SF

Suite size can be altered depending on Tenant's needs (subdivided)

#### **BUILDING DATA**

**Total Building SF:** 38,400 RSF **Parking:** 3.9/1,000 SF

Additional Parking on Street

#### **PROPERTY HIGHLIGHTS**

- Walking distance to Carlsbad Village
- Close proximity to numerous restaurants, parks, and retail stores
- Surrounded by Elementary, Middle, and High Schools
- Less than a half mile from Interstate-5
- Two blocks from Carlsbad Village Train Station
- Located in the heart of Downtown Carlsbad
- Directly adjacent to US Post Office

±6,683 SF Available