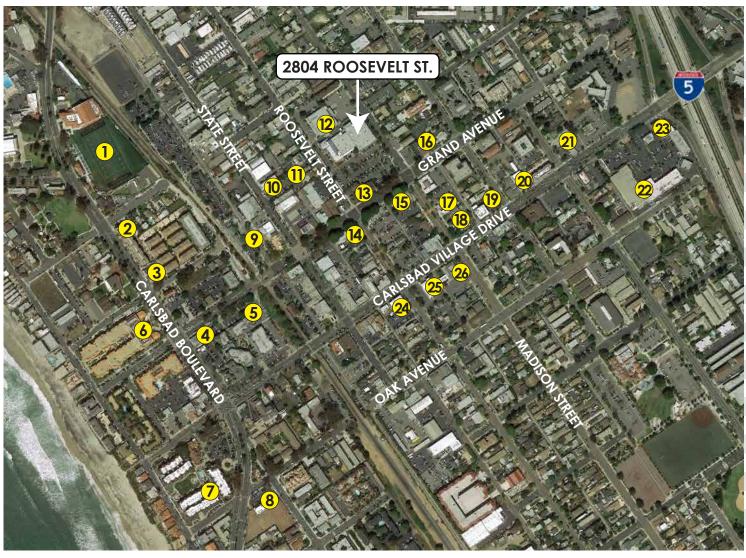

### **ADDITIONAL ROOSEVELT CENTER TENANTS**

- 1. Overseas Chinese
- 2. Dr. David Bloch, Optometry
- 3. Pronto's Gourmet Market
- 4. The Vibe Hair, Skin, Nails
- 5. Carlsbad Dance Centre

- 6. Carlsbad Chiropractic
- 7. Ocean Dry Cleaners
- 8. Available
- 9. Advanced Biologics

#### **LEDGER**

- 1. Army Navy Sports Complex
- 2. Carlsbad Coffee House
- 3. Swami's Care
- 4. The Coyote Bar & Grill
- 5. Starbucks
- 6. Las Olas Mexican Restaurant
- 7. Carlsbad Inn Beach Resort
- 8. Board & Brew
- 9. Carlsbad Village Coaster & Surfliner Station
- 10. Mas Fina Cantina
- 11. Hennessey's Tavern
- 12. U.S. Post Office
- 13. O'Sullivan's Irish Pub & Restaurant
- 14. Cicciotti's Trattoria Italiana & Seafood
- 15. Chase Bank
- 16. Grand Grill
- 17. Blue Ocean Robata & Sushi Bar
- 18. Mission Federal Credit Union
- 19. US BAnk
- 20. Union Bank
- 21. Chevron
- 22. Smart & Final
- 23. 7-Eleven
- 24. Pizza Port
- 25. Bank of America
- 26. California Bank & Trust