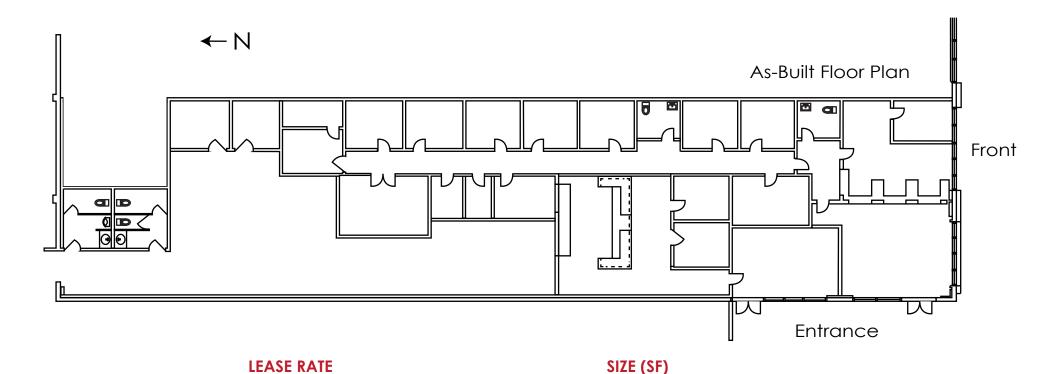

#### **RETAIL/OFFICE SPACE**

**Lease Rate:** \$2.75 SF/month + NNN

#### LISTING DATA

Available SF:  $\pm 6,683$  SF

Suite size can be altered depending on Tenant's needs (subdivided)

#### **COMMENTS**

\$2.75 SF/MONTH + NNN

The floor plan and square footage of the available suite can be adjusted. Landlord's architect will design a space to accomodate tenant's needs.

Please call brokers for additional details

±6,683 SF Available