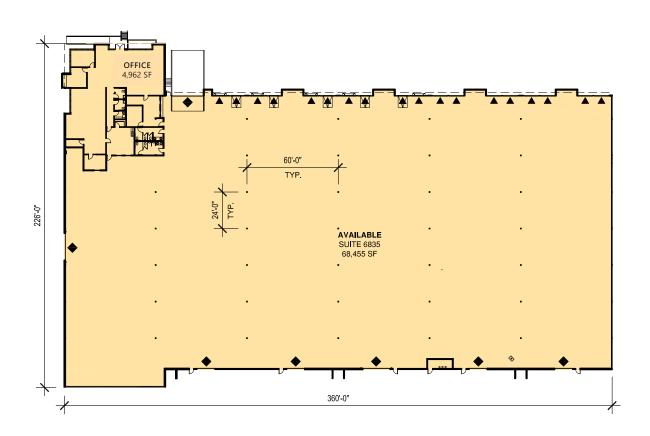

# 68,455 SF

### **FACILITY**

- 68,455 Total square feet available
- 4,962 SF Office
- 24' Clear height
- 18 Dock high doors
- 7 Grade level doors
- Available May 1, 2020
- Call for rates