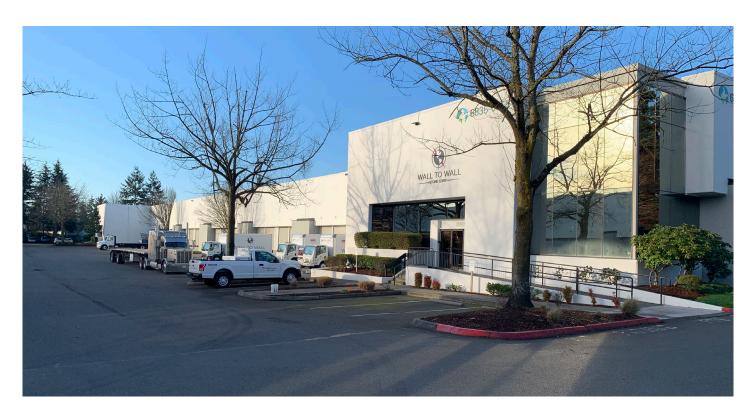

## Prologis Park Kent - Building 2

6835 South 212th Street Kent, WA 98032

### **FACILITY**

- 68,455 Total square feet available
- 4,962 SF Office
- 24' Clear height
- 18 Dock high doors
- 7 Grade level doors
- Available May 1, 2020
- Call for rates