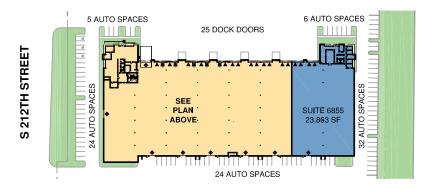

### **FACILITY**

- 68,455 Total square feet available
- 4,962 SF Office
- 24' Clear height
- 18 Dock high doors
- 7 Grade level doors
- Available May 1, 2020
- Call for rates