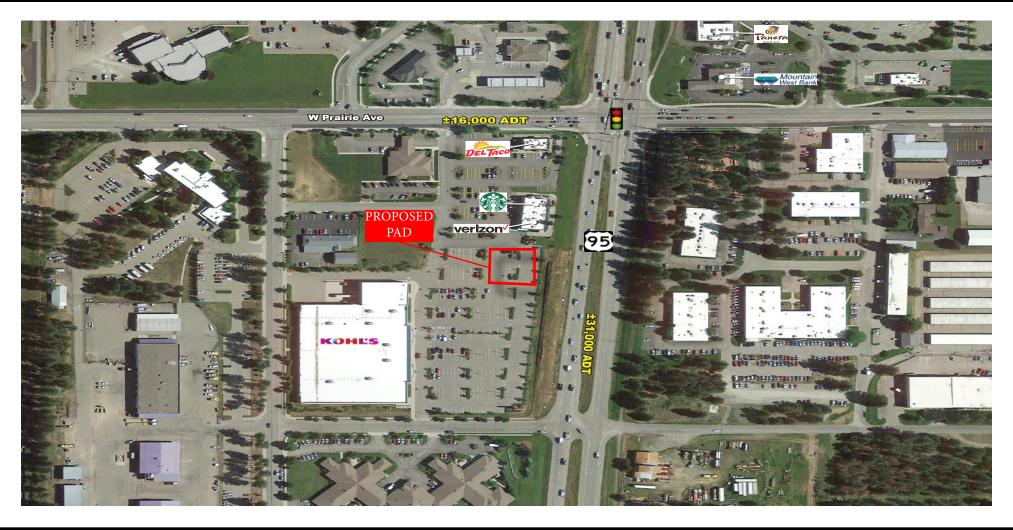

## KOHL'S ANCHORED PAD SITE

**COEUR D'ALENE, ID 83815** | 545 W Aqua Ave | SWQ of HWY 95 & Prairie Ave | #1165

- Excellent visibility from Hwy 95
- Strong retail demand and limited availability
- Located in the heart of Coeur d'Alene's busiest retail corridor

TRAFFIC COUNTS:

Highway 95: ± 31,000 ADT W Prairie Ave: ± 16,000 ADT

**AVAILABLE SF:** 

APPROX. 20,000 SF

**GROUND LEASE:** 

CALL FOR INFORMATION

**ZONING:** 

COMMERCIAL (C-17)

**USE RESTRICTION:** NO RESTAURANT

**AREA ANCHORS:** 

TARGET

Walgreens

Fred Meyer Lowe's

**CHAINLINKS** RETAIL ADVISORS