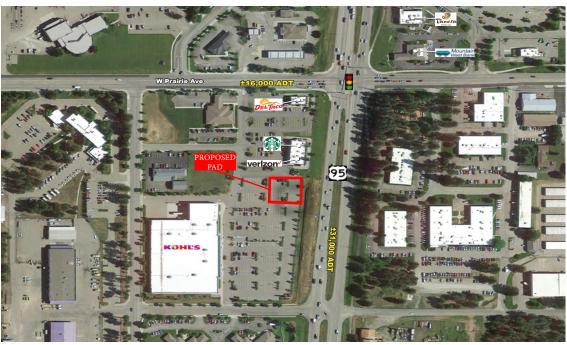

## KOHL'S ANCHORED PAD SITE

**COEUR D'ALENE, ID 83815** | 545 W Aqua Ave | SWQ of HWY 95 & Prairie Ave | #1165

- Excellent visibility from Hwy 95
- Strong retail demand and limited availability
- Located in the heart of Coeur d'Alene's busiest retail corridor

TRAFFIC COUNTS:

Highway 95: ± 31,000 ADT W Prairie Ave: ± 16,000 ADT

**AVAILABLE SF:** 

APPROX. 20,000 SF

**GROUND LEASE:** 

CALL FOR INFORMATION

**ZONING:** 

COMMERCIAL (C-17)

**USE RESTRICTION:** NO RESTAURANT

**AREA ANCHORS:** 

TARGET

Walgreens

Fred Meyer Lowe's

**CHAINLINKS** RETAIL ADVISORS