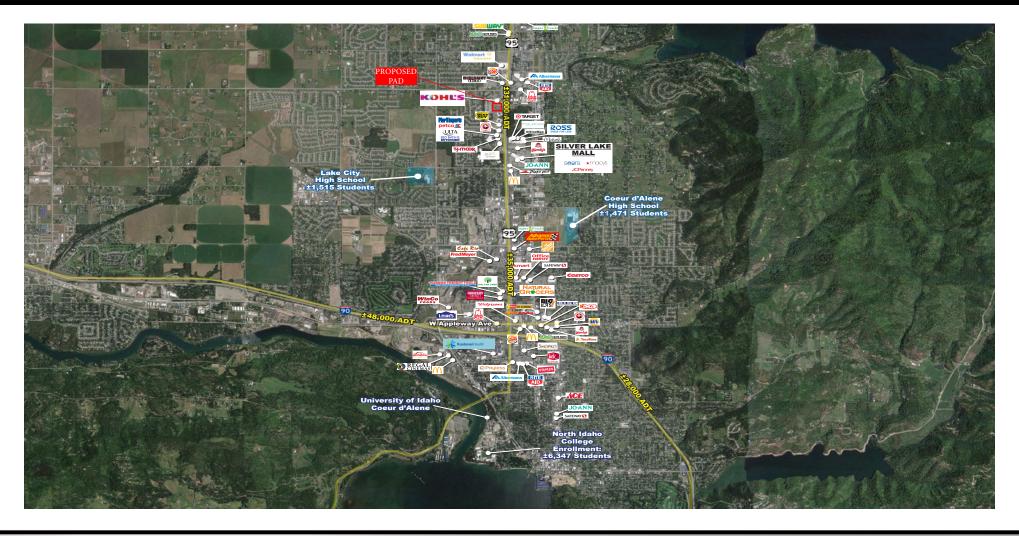

## KOHL'S ANCHORED PAD SITE

**COEUR D'ALENE, ID 83815** | 545 W Aqua Ave | SWQ of HWY 95 & Prairie Ave | #1165

- Excellent visibility from Hwy 95
- Strong retail demand and limited availability
- Located in the heart of Coeur d'Alene's busiest retail corridor

**USE RESTRICTION:** NO RESTAURANT

**AREA ANCHORS:** 

TARGET

Walgreens

Fred Meyer Lowe's

**CHAINLINKS** RETAIL ADVISORS