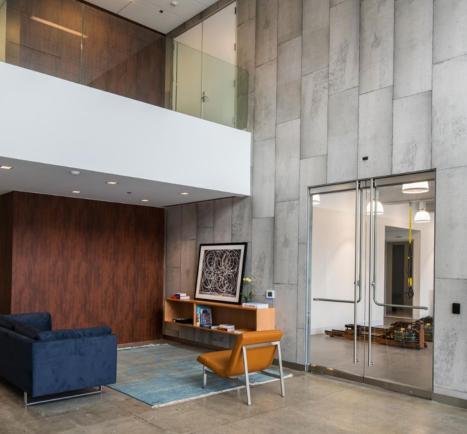

## **PROPERTY HIGHLIGHTS**

- Multi-million dollar renovation
- New entry and two-story atrium lobby
- Outdoor area
- Wi-Fi throughout
- Fitness Center with lockers and showers
- Walking distance to restaurants and retail
- 23,500 SF floor plates
- Covered parking
- Electric car charging station
- Freeway visibility, prominent signage opportunity