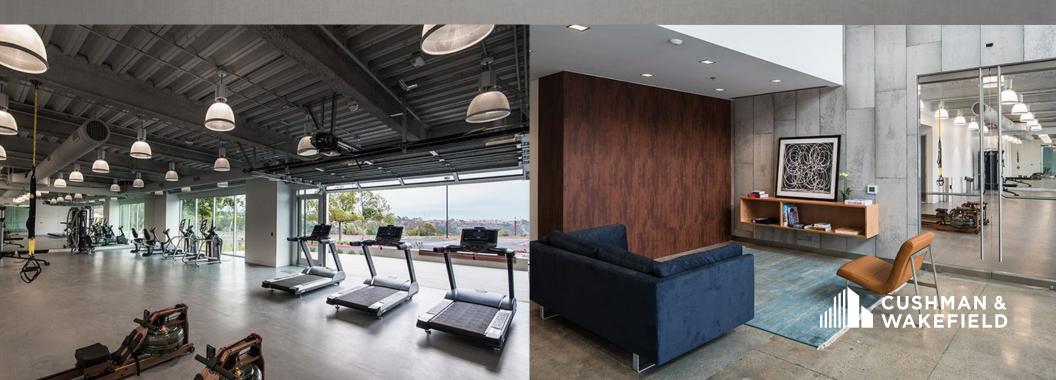

## **PROPERTY HIGHLIGHTS**

- Multi-million dollar renovation
- New entry and two-story atrium lobby
- Outdoor area
- Wi-Fi throughout
- Fitness Center with lockers and showers
- Walking distance to restaurants and retail
- 23,500 SF floor plates
- Covered parking
- Electric car charging station
- Freeway visibility, prominent signage opportunity