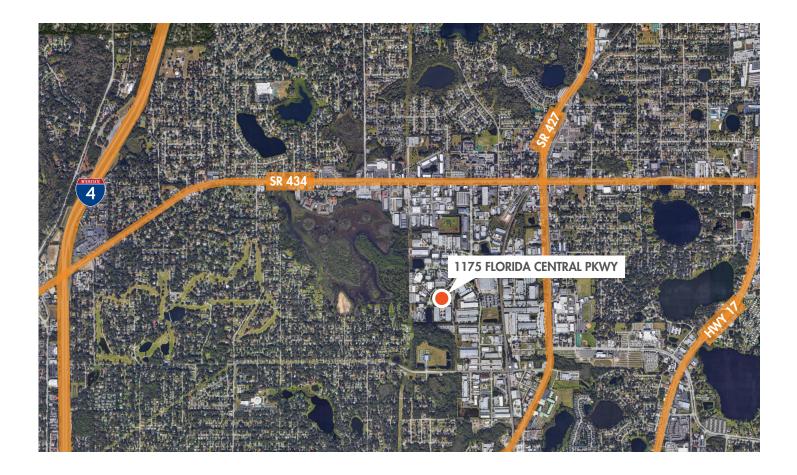

## SOUTH SEMINOLE INDUSTRIAL 1175 FLORIDA CENTRAL PKWY, SUITE 3000 | LONGWOOD, FL 32750

### **PROPERTY FEATURES**

- Unique location in Longwood. Only three miles east of I-4 and 8.5 miles from SR 417
- Easy access to US HWY 17-92, Ronald Reagan Blvd., SR 436 and I-4
- Near South Seminole Hospital, UPS, USPS & FedEx