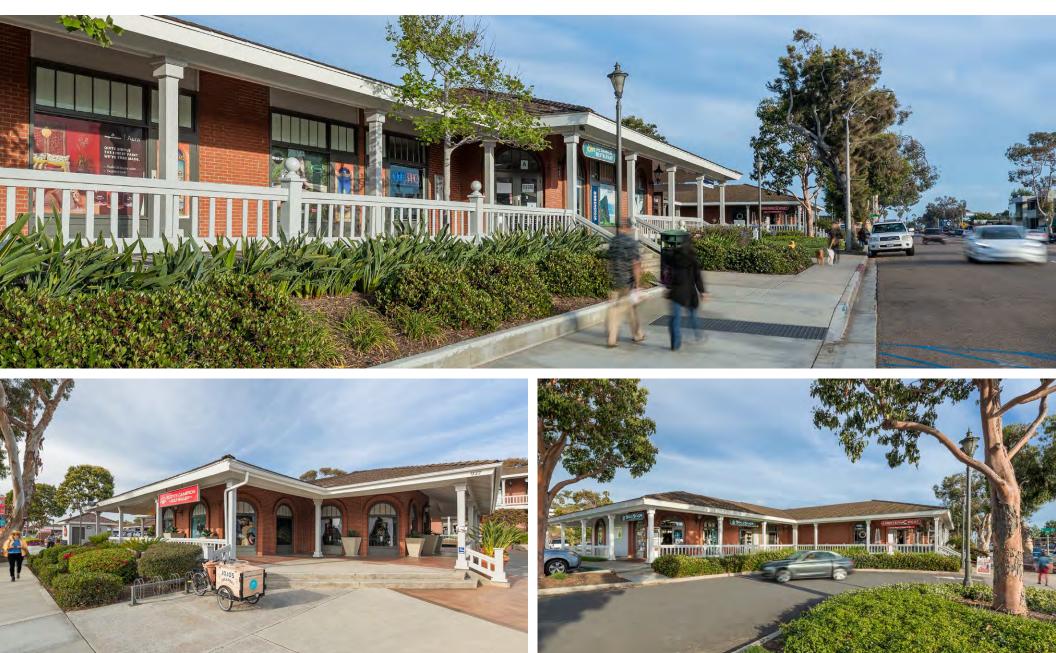

#### THE LUMBERYARD

The Lumberyard Shopping Center offers retailers and excellent opportunity to locate in the highly sought after trade area of downtown Encinitas in Coastal North County. The Lumberyard is the premiere downtown Encinitas destination providing abundant onsite parking for its customers.

#### LOCATION OVERVIEW