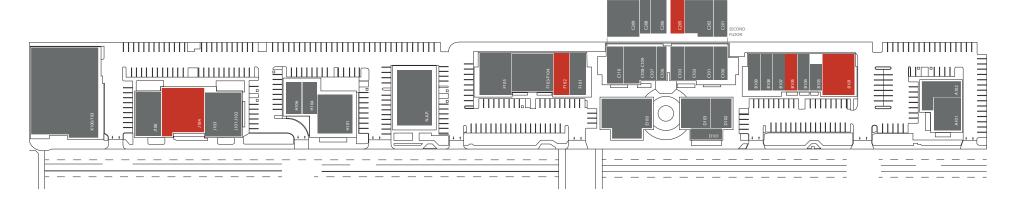

#### SITEPLAN

### AVAILABILITIES

| Suite | Tenant                        | SQ.FT.   |
|-------|-------------------------------|----------|
| A101  | City Tacos                    | 1,485 SF |
| A102  | Pure Blow Out Bar             | 1,451 SF |
| B101  | Available (former restaurant) | 3,611 SF |
| B103  | Cut Loose Clothing            | 417 SF   |
| B104  | Bloom Natural Health          | 832 SF   |
| B105  | Available                     | 1,591 SF |
| B107  | Encinitas Photo               | 630 SF   |
| B108  | F45                           | 1,750 SF |
| B109  | Broadstreet Donuts            | 1,402 SF |
| C100  | Deep Fling                    | 1,296 SF |
| C101  | Magical Child                 | 1,289 SF |
| C102  | Sakura Bloom                  | 894 SF   |
| C103  | Off Track Gallery             | 1,024 SF |

| Suite    | Tenant                          | SQ.FT.   |
|----------|---------------------------------|----------|
| C106     | JoJo's Creamery                 | 768 SF   |
| C107     | Heavenly Nails                  | 736 SF   |
| C108-109 | Raw Munchie                     | 2,186 SF |
| C110     | The Nada Shop                   | 1,287 SF |
| C201     | Scotty Cameron Golf             | 960 SF   |
| C202     | Encinitas Tax & Financial Group | 1,425 SF |
| C205     | Available                       | 402 SF   |
| C206     | Jim Lee Financial               | 746 SF   |
| C208     | Greg Koehler, Attourney at Law  | 476 SF   |
| C209     | Global Basecamps                | 1,517 SF |
| D101     | Starbucks                       | 900 SF   |
| D102     | Europtics                       | 757 SF   |

Γ

| Suite    | Tenant                        | SQ.FT.   |
|----------|-------------------------------|----------|
| E100     | Scotty Cameron Golf           | 2,794 SF |
| F101     | Available                     | 1,354 SF |
| F102     | Blue Ribbon Artisian Pizzeria | 1,047 SF |
| F103-104 | Grounded Garden               | 4,084 SF |
| F105     | 3rd Corner Wine Shop & Bistro | 4,050 SF |
| H101     | Lotus Cafe                    | 2,675 SF |
| H104     | Lobster West                  | 888 SF   |
| H106     | Soul Scape                    | 2,017 SF |
| J101-102 | Birkenstock                   | 1,775 SF |
| J103     | Kim's Vietnamese Restaurant   | 1,535 SF |
| J104     | Available                     | 3,780 SF |
| J106     | Catch Surf                    | 2,700 SF |