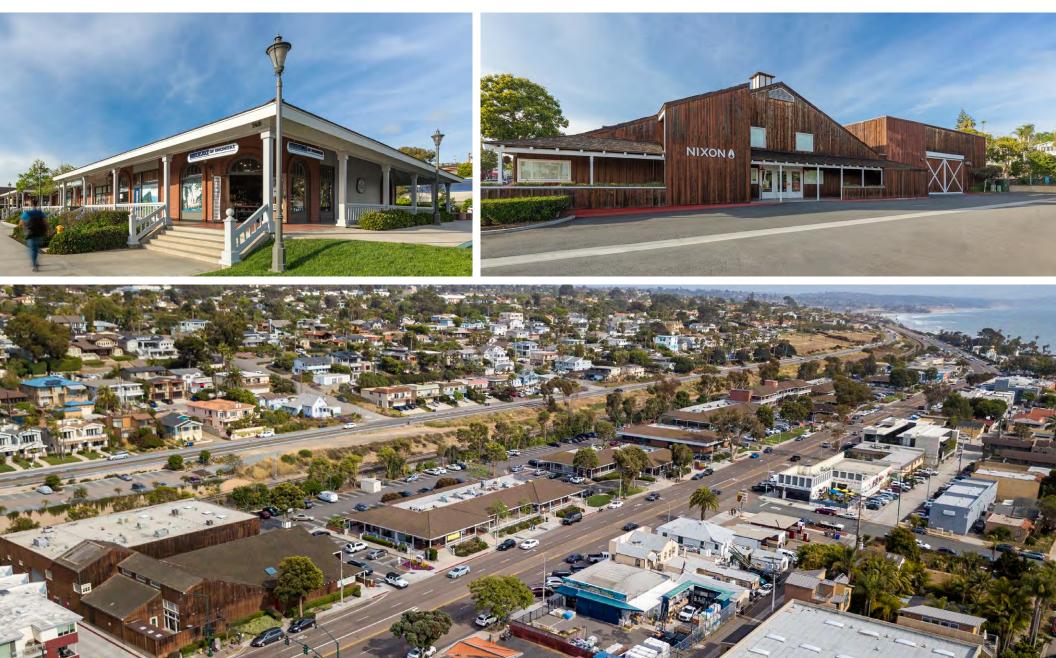

#### LOCATION OVERVIEW

#### TRAFFIC

S. Coast Highway 10117,007 ADTWest H Street13,400 ADT