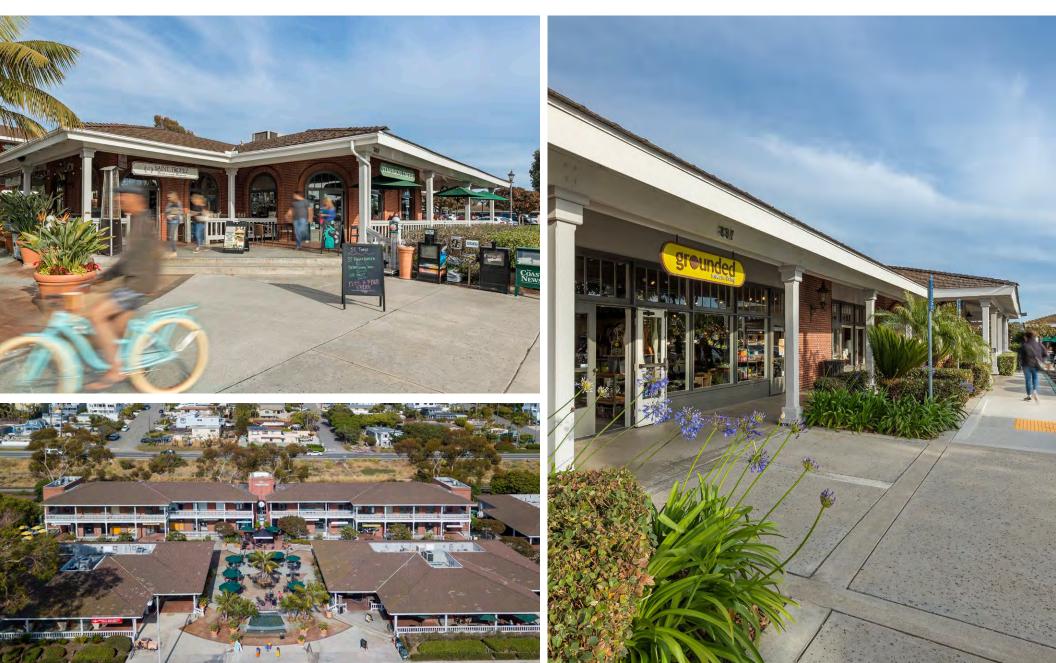

#### THE LUMBERYARD

The Lumberyard Shopping Center offers retailers and excellent opportunity to locate in the highly sought after trade area of downtown Encinitas in Coastal North County. The Lumberyard is the premiere downtown Encinitas destination providing abundant onsite parking for its customers.

#### SITEPLAN