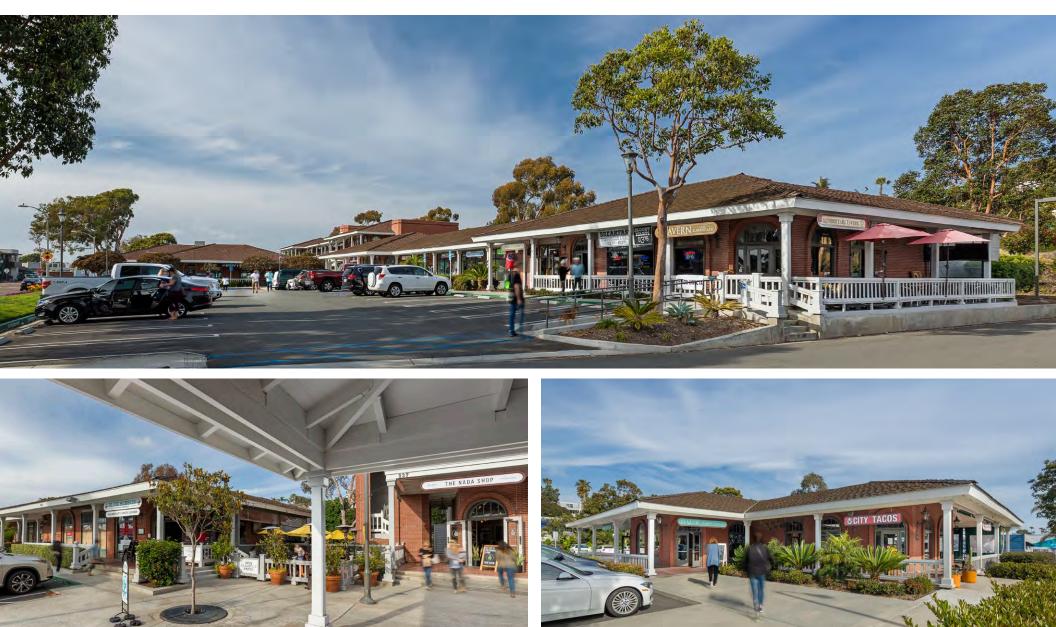

#### THE LUMBERYARD

The Lumberyard Shopping Center offers retailers and excellent opportunity to locate in the highly sought after trade area of downtown Encinitas in Coastal North County. The Lumberyard is the premiere downtown Encinitas destination providing abundant onsite parking for its customers.

#### THE NEIGHBORS

THE TACO STAND