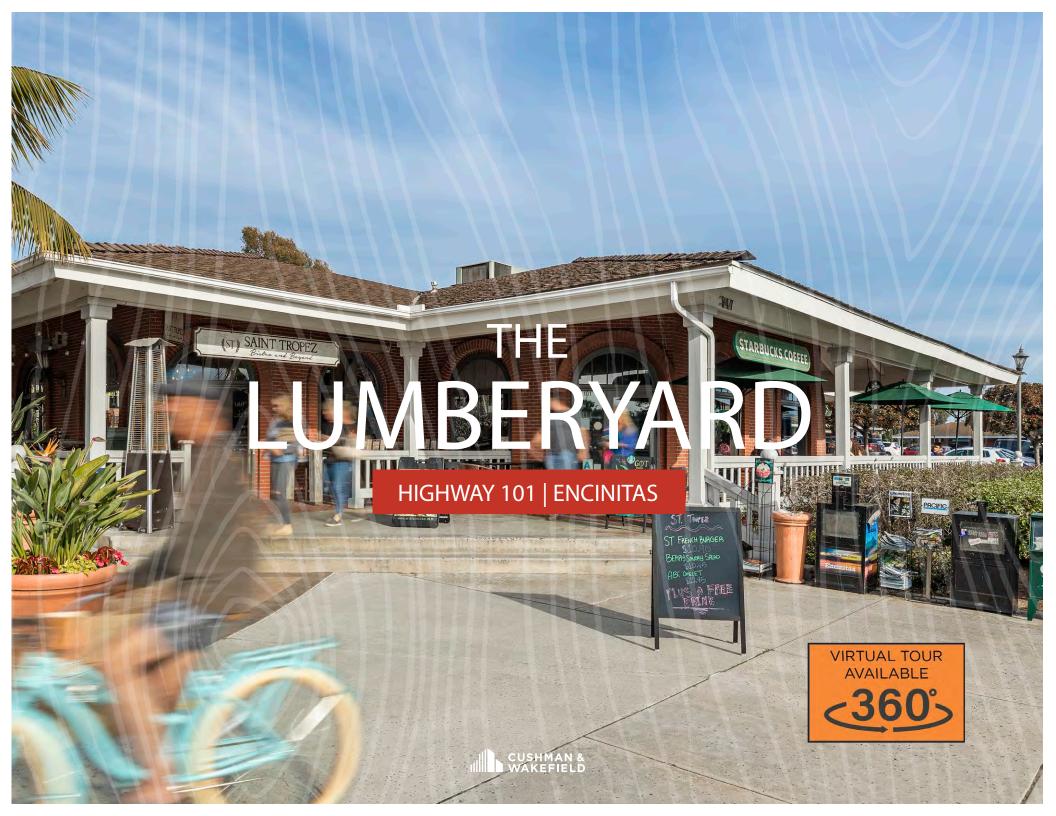

#### THE LUMBERYARD

The Lumberyard Shopping Center offers retailers and excellent opportunity to locate in the highly sought after trade area of downtown Encinitas in Coastal North County. The Lumberyard is the premiere downtown Encinitas destination providing abundant onsite parking for its customers.