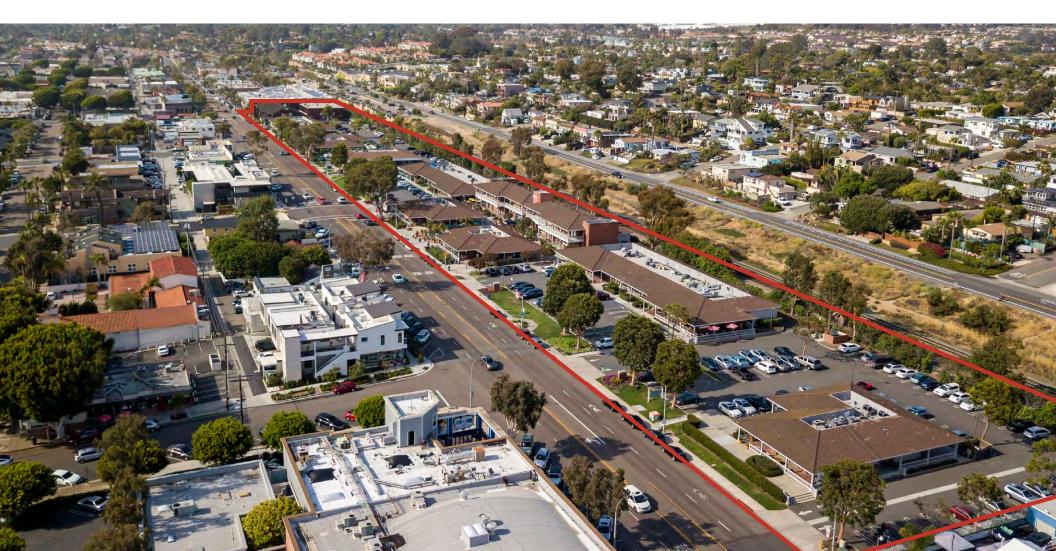

#### THE LUMBERYARD

The Lumberyard Shopping Center offers retailers and excellent opportunity to locate in the highly sought after trade area of downtown Encinitas in Coastal North County. The Lumberyard is the premiere downtown Encinitas destination providing abundant onsite parking for its customers.

#### **TENANTS**







## LOBSTER CWEST



# **ENTERTAINMENT** THE LUMBERYARD

**©CITY TACOS** 

SHOPPING

DINING



#### TRAFFIC

S. Coast Highway 10117,007 ADTWest H Street13,400 ADT



#### DEMOGRAPHICS

|                          | 1 Mile    | 3 Miles   | 5 Miles   |
|--------------------------|-----------|-----------|-----------|
| Population (2020)        | 7,761     | 56,595    | 120,130   |
| Average Household Income | \$158,168 | \$154,604 | \$167,585 |
| Daytime Population       | 9,042     | 29,196    | 50,326    |





#### THE NEIGHBORS















THE TACO STAND





### AVAILABILITIES

| Suite | Tenant                        | SQ.FT.   |
|-------|-------------------------------|----------|
| A101  | City Tacos                    | 1,485 SF |
| A102  | Pure Blow Out Bar             | 1,451 SF |
| B101  | Available (former restaurant) | 3,611 SF |
| B103  | Cut Loose Clothing            | 417 SF   |
| B104  | Bloom Natural Health          | 832 SF   |
| B1