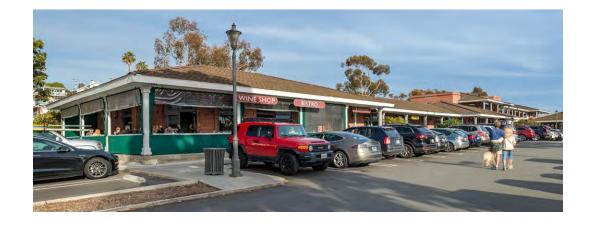

#### THE LUMBERYARD

The Lumberyard Shopping Center offers retailers and excellent opportunity to locate in the highly sought after trade area of downtown Encinitas in Coastal North County. The Lumberyard is the premiere downtown Encinitas destination providing abundant onsite parking for its customers.

#### **TENANTS**







## LOBSTER CWEST



# **ENTERTAINMENT** THE LUMBERYARD

**©CITY TACOS** 

SHOPPING

DINING



#### TRAFFIC

S. Coast Highway 10117,007 ADTWest H Street13,400 ADT



#### DEMOGRAPHICS

|                          | 1 Mile    | 3 Miles   | 5 Miles   |
|--------------------------|-----------|-----------|-----------|
| Population (2020)        | 7,761     | 56,595    | 120,130   |
| Average Household Income | \$158,168 | \$154,604 | \$167,585 |
| Daytime Population       | 9,042     | 29,196    | 50,326    |





#### THE NEIGHBORS















THE TACO STAND





### AVAILABILITIES

| Suite | Tenant                        | SQ.FT.   |
|-------|-------------------------------|----------|
| A101  | City Tacos                    | 1,485 SF |
| A102  | Pure Blow Out Bar             | 1,451 SF |
| B101  | Available (former restaurant) | 3,611 SF |
| B103  | Cut Loose Clothing