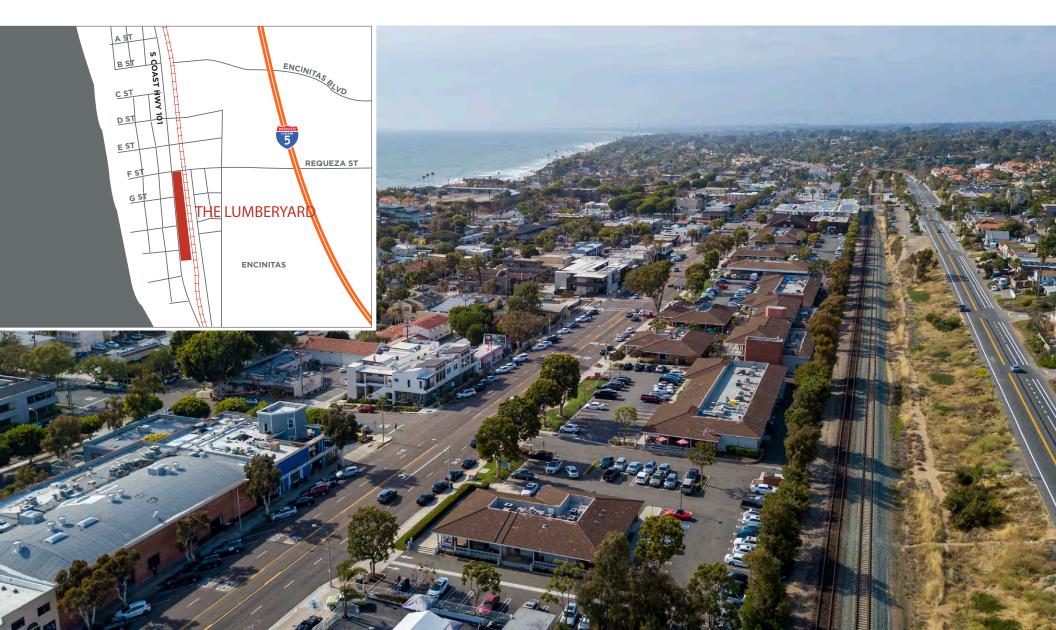

#### THE LUMBERYARD

The Lumberyard Shopping Center offers retailers and excellent opportunity to locate in the highly sought after trade area of downtown Encinitas in Coastal North County. The Lumberyard is the premiere downtown Encinitas destination providing abundant onsite parking for its customers.

#### LOCATION OVERVIEW