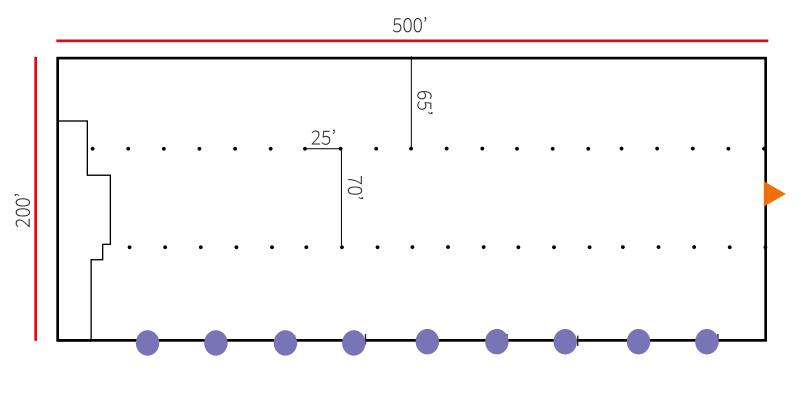

### Building Features

- ± 100,000 SF TOTAL
- ± 4,250 SF OFFICE
- OFFICE SPACE INCLUDED A LARGE SHOWROOM AREA
- 16' 24' CLEAR HEIGHT
- 8.63 ACRES
- 9 LOADING DOCKS, 1 (12' X 16') DRIVE IN DOOR
- SKYLIGHTS THROUGHOUT
- 1-85 FRONTAGE
- SITE INCLUDES LARGE AREA FOR EXTERIOR STORAGE
- FENCED TRUCK COURT

# AVAILABLE

630 Edgefield Rd Cowpens, SC

10' X 10' DOCK HIGH

12' X 16' DRIVE IN DOOR

- I-85 FRONTAGE
- ± 10 MILES FROM SPARTANBURG
- ± 10 MILES FROM USC UPSTATE