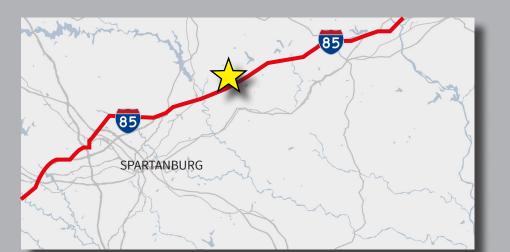

# AVAILABLE

630 Edgefield Rd Cowpens, SC

10' X 10' DOCK HIGH

12' X 16' DRIVE IN DOOR

- I-85 FRONTAGE
- ± 10 MILES FROM SPARTANBURG
- ± 10 MILES FROM USC UPSTATE