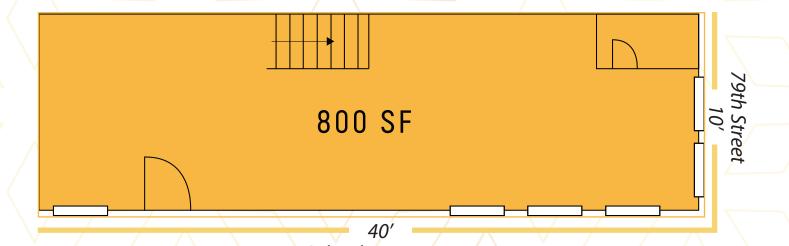

## FLOOR PLAN

Ground Floor 800 SF

Lower Level 800 SF

Frontage 50' Wraparound

**Ceiling Height** 9'

Possession Immediate

Columbus Avenue