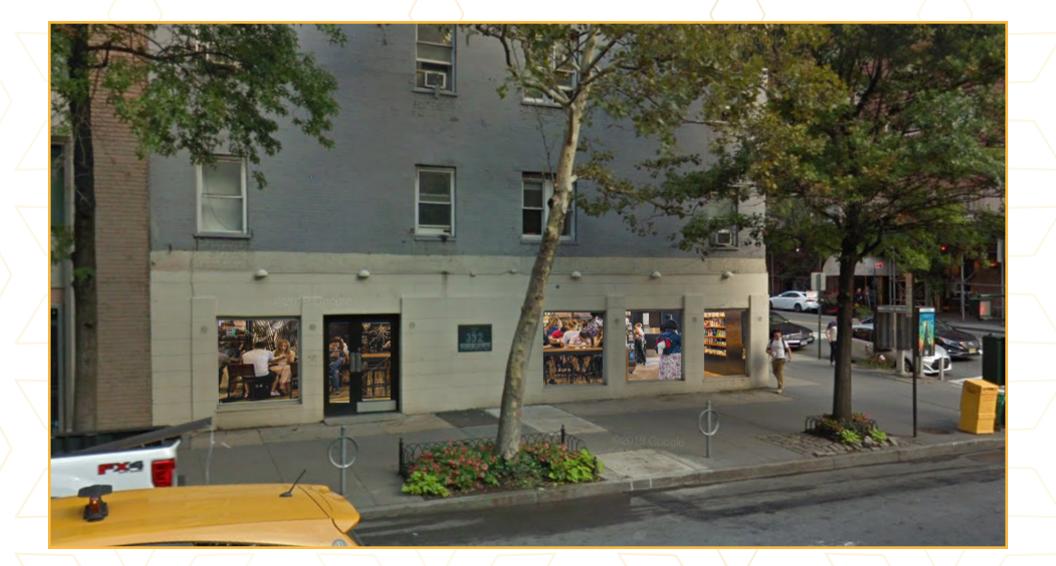

## **3922000 CORNER OF WEST 79TH STREET | UPPER WEST SIDE**

## Comments

Great visibility and heavy foot traffic

Easily accessible by the 1, 2, C & B trains

Across from the Museum of Natural History and Central Park

Many trendy restaurants, bars and shops in the area