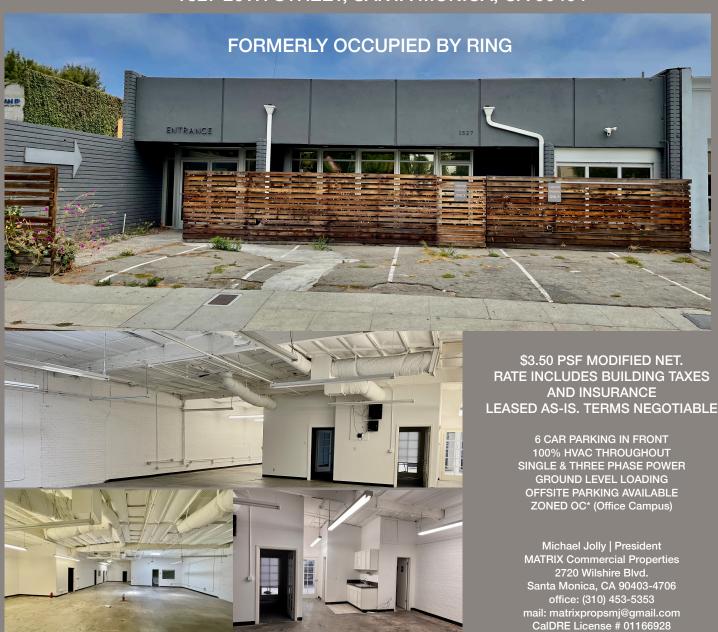

## FOR LEASE: OFFICE, R&D AND WAREHOUSE APPROX 5,450 RENTABLE SQ. FT. 1527 26TH STREET, SANTA MONICA, CA 90404

All property information, data and any projections submitted herein, the ("information"), have been provided by external sources and agencies deemed to be reliable; however, MATRIX Commercial Properties or its representatives makes no guarantee, warranty or representations regarding the accuracy or completeness of said information. ALL MEASUREMENTS ARE APPROXIMATE. It is your responsibility to independently confirm and verify same. You and your advisors should conduct a careful, independent investigation of the property to determine to your satisfaction the suitability of the property for your needs. Any projections, opinions, assumptions or estimates used are for example only and do not represent current or future performance of the property. Property is subject to prior lease, sale, change in price and terms or withdrawal from the market without notice.