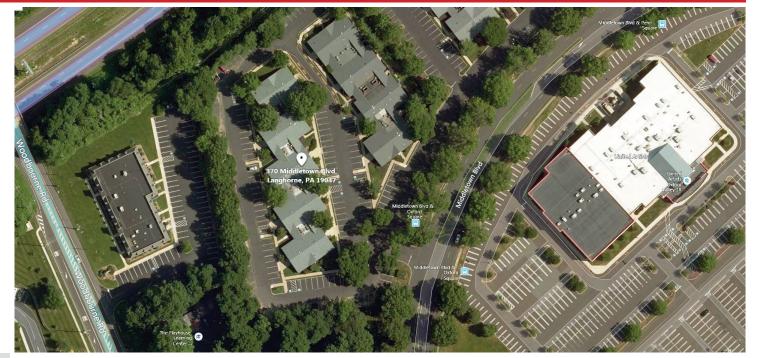

#### **PROPERTY SPECIFICATIONS**

| Available Space:           | 2,483± SF           |
|----------------------------|---------------------|
| Office Complex:            | Oxford Square       |
| Parking:                   | On-site             |
| HVAC:                      | Electric Heat Pump  |
| Municipality:              | Middletown Township |
| Zoning:                    | GB                  |
| Tax Parcel ID:             |                     |
| Total Property Assessment: | \$64,680            |
| Property Tax:              | \$13,034            |
| Condominium Fee (2020):    | \$671.88/month      |
| Sale Price:                | \$416,500           |