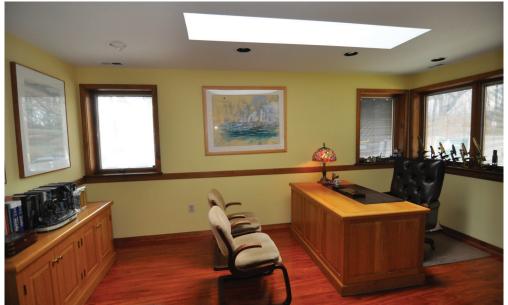

#### **PROPERTY HIGHLIGHTS**

- Ideal for Medical & General
  Office Use
- Front Door Parking
- Private Offices & Exam Rooms
- Lobby/Reception Area
- Great Regional Access Via Route1 and I-95
- Close Proximity to Shopping and Restaurants

#### **CURRENT LAYOUT**

| Reception/Administration: Large waiting      |  |
|----------------------------------------------|--|
| room and administration office area.         |  |
| Exam Rooms/Offices: Five (5)                 |  |
| Consultation/Offices: Two (2)                |  |
| Prep: Prep area with casework area, cabinets |  |
| and plumbing                                 |  |
| Kitchen/Break-room: One (1)                  |  |
| Bathrooms: Two (2)                           |  |