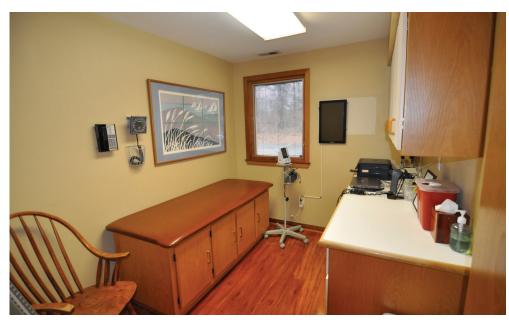

#### **CURRENT LAYOUT**

| Reception/Administration: Large waiting      |  |
|----------------------------------------------|--|
| room and administration office area.         |  |
| Exam Rooms/Offices: Five (5)                 |  |
| Consultation/Offices: Two (2)                |  |
| Prep: Prep area with casework area, cabinets |  |
| and plumbing                                 |  |
| Kitchen/Break-room: One (1)                  |  |
| Bathrooms: Two (2)                           |  |