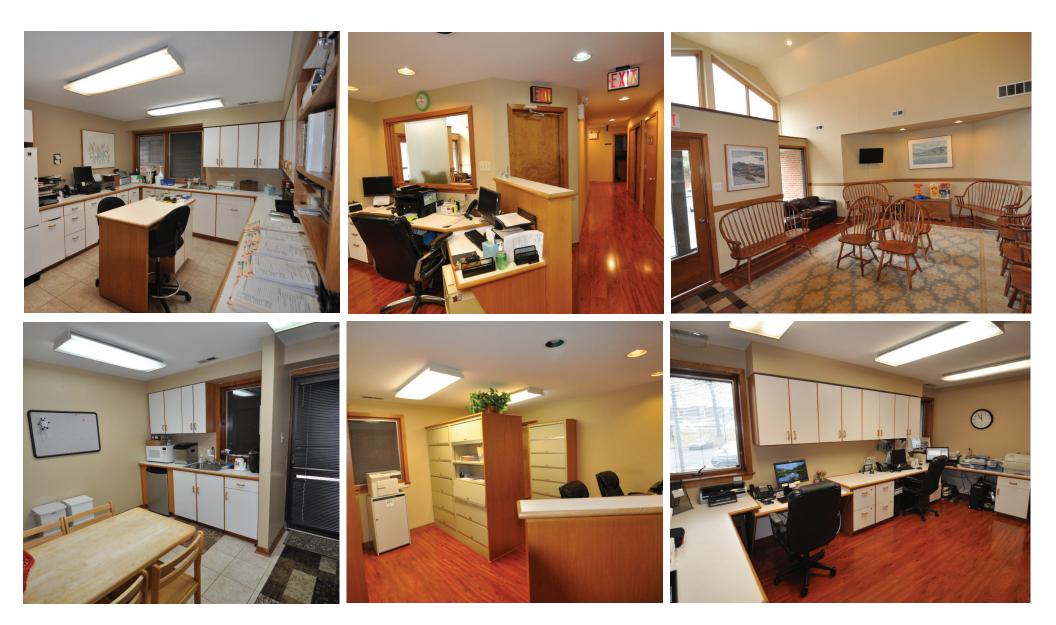

#### **CURRENT LAYOUT**

| Reception/Administration: Large waiting      |  |
|----------------------------------------------|--|
| room and administration office area.         |  |
| Exam Rooms/Offices: Five (5)                 |  |
| Consultation/Offices: Two (2)                |  |
| Prep: Prep area with casework area, cabinets |  |
| and plumbing                                 |  |
| Kitchen/Break-room: One (1)                  |  |
| Bathrooms: Two (2)                           |  |