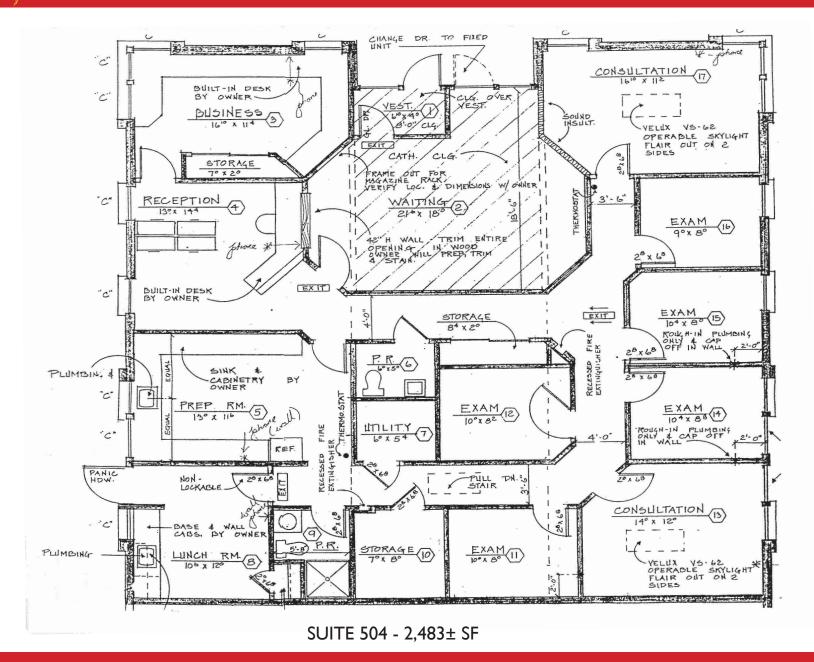

#### **CURRENT LAYOUT**

| Reception/Administration: Large waiting      |  |
|----------------------------------------------|--|
| room and administration office area.         |  |
| Exam Rooms/Offices: Five (5)                 |  |
| Consultation/Offices: Two (2)                |  |
| Prep: Prep area with casework area, cabinets |  |
| and plumbing                                 |  |
| Kitchen/Break-room: One (1)                  |  |
| Bathrooms: Two (2)                           |  |

#### **PROPERTY SPECIFICATIONS**

| Available Space:           | 2,483± SF           |
|----------------------------|---------------------|
| Office Complex:            | Oxford Square       |
| Parking:                   | On-site             |
| HVAC:                      | Electric Heat Pump  |
| Municipality:              | Middletown Township |
| Zoning:                    | GB                  |
| Tax Parcel ID:             |                     |
| Total Property Assessment: | \$64,680            |
| Property Tax:              | \$13,034            |
| Condominium Fee (2020):    | \$671.88/month      |
| Sale Price:                | \$416,500           |