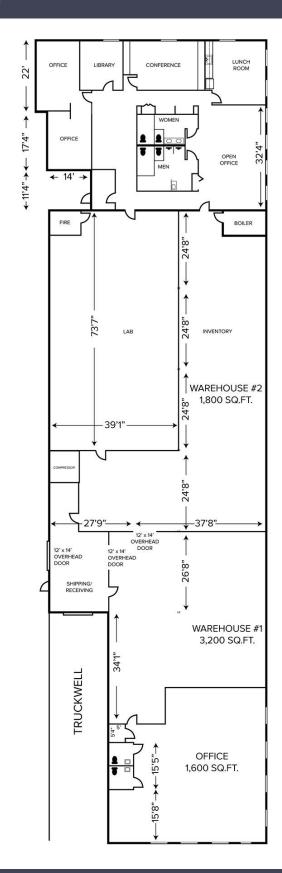

## 46425 Peary Court – Novi, Michigan

Industrial For Sale or Lease

15,798 Square Feet AVAILABLE

Floor Plan

For more information, please contact:

JIM MONTGOMERY (248) 359 0614 jmontgomery@signatureassociates.com