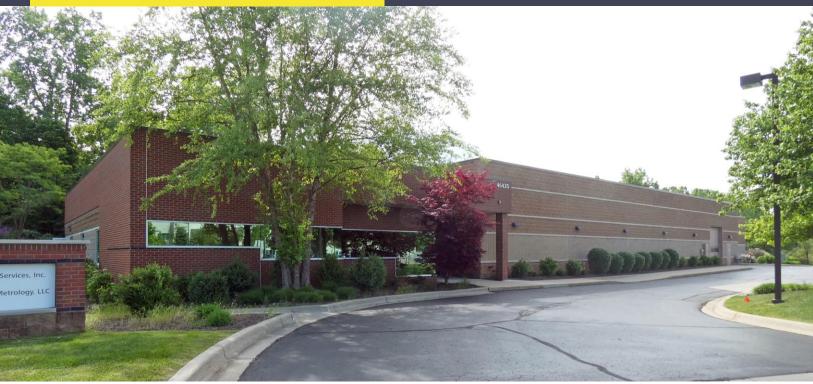

# 46425 PEARY COURT NOVI, MICHIGAN

INDUSTRIAL FOR SALE OR LEASE 15,798 Square Feet Available

#### **PROPERTY FEATURES**

- 15,798 square feet available
- 5,697 square feet of office
- 18' clear height
- (1) grade level door, (1) truckwell
- (1) 5-Ton crane
- Zoned Light Industrial
- Beautiful, well-maintained stand-alone facility!
- Located in the prestigious Beck North Business
   Park with easy access to I-96 and all services
- Lease Rate: \$11.25/sq.ft. NNN
- Sale Price: \$2,132,730 (\$135.00/sq.ft.)