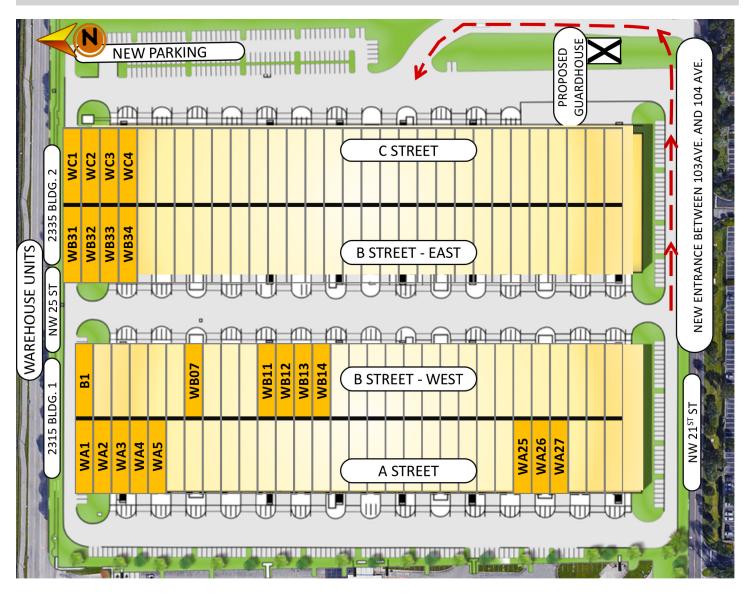

### **AVAILABLE WAREHOUSE SPACES ON GROUND FLOOR**

| Suite #                          | Size       | Availability          |
|----------------------------------|------------|-----------------------|
| Suite WA01-WA02-<br>WA03-WB01    | 22,253 RSF | Immediately available |
| Suite WA04-WA05                  | 8,888 SF   | Immediately available |
| Suite WA25                       | 4,444 RSF  | Immediately available |
| Suite WB07                       | 4,444 RSF  | Immediately available |
| Suite WB11                       | 4,466 RSF  | Immediately available |
| Suite WB12-WB14                  | 13,332 RSF | Immediately available |
| Suite WB31-WB33<br>and WC01-WC04 | 35,889 RSF | Immediately available |
| Suite WB34                       | 4,444 SF   | Immediately available |