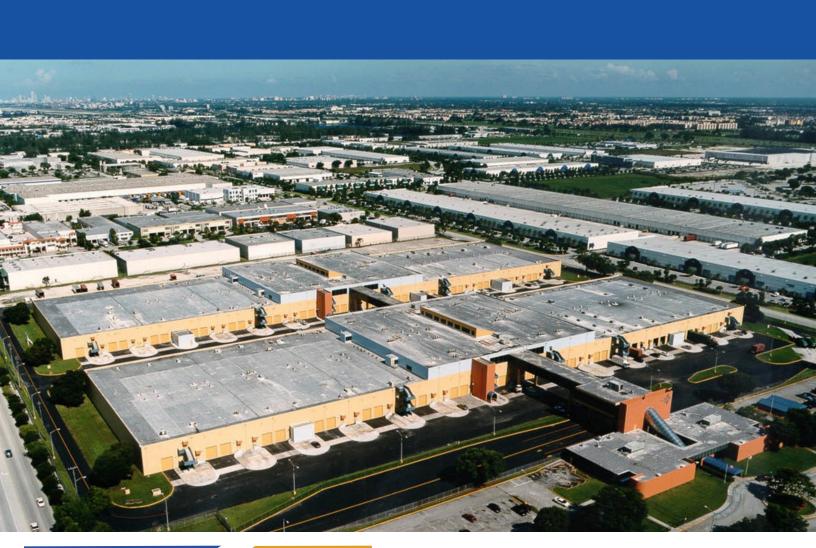

## MIAMI FREE ZONE OFFICE AND WAREHOUSE SPACE FOR LEASE 2315 & 2335 NW 107TH AVENUE, DORAL, FLORIDA 33172

Located in the corner of busy NW 25th Street and NW 107th Avenue.

Situated in over 46 acres in the heart of Doral, future redevelopment will further strengthen MFZ's strategic Amenities advantage with state-of-theart facilities catering to local, internation • national and commerce.

Easy access to major highways International and Miami Airport.

The premier location for international business. Miami Free zone (MFZ) is a strategic hub to the Americas, with high security for valuable merchandise.