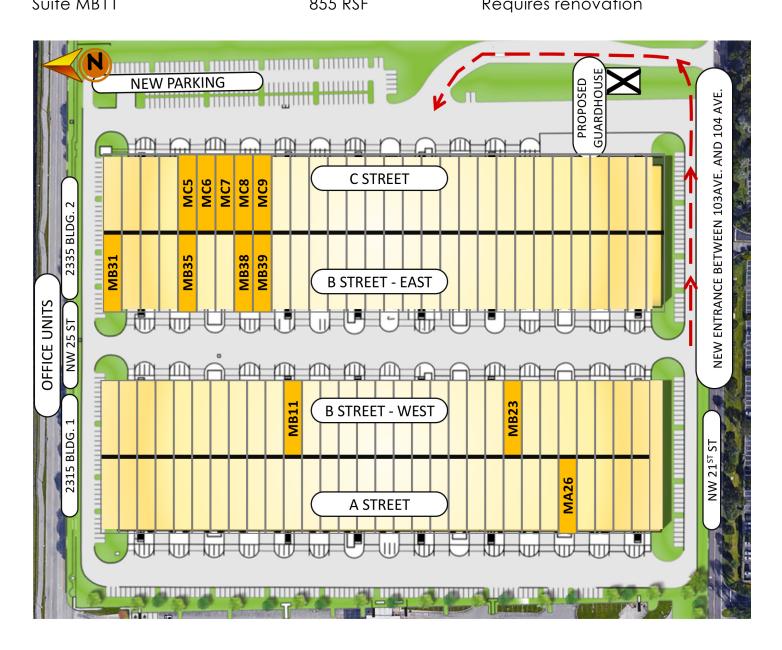

### **AVAILABLE OFFICE SPACES ON SECOND FLOOR**

| Suite #                       | Size      | Availability            |
|-------------------------------|-----------|-------------------------|
| Suite MA26                    | 820 RSF   | Immediately available   |
| Suite MB23                    | 820 RSF   | Immediately available   |
| Suite MB31                    | 1,334 RSF | Immediately available   |
| Suite MB35                    | 820 RSF   | Immediately available   |
| Suite MB38-MB39               | 1,640 RSF | Immediately available   |
| Suite MC5-MC6-<br>MC7-MC8-MC9 | 4,095 RSF | Requires full build-out |
| Suite MB11                    | 855 RSE   | Requires repovation     |