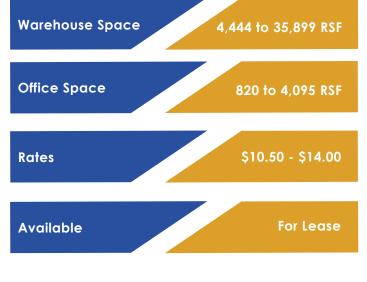

### **AVAILABLE OFFICE SPACES ON SECOND FLOOR**

| Suite #                       | Size      | Availability            |
|-------------------------------|-----------|-------------------------|
| Suite MA26                    | 820 RSF   | Immediately available   |
| Suite MB23                    | 820 RSF   | Immediately available   |
| Suite MB31                    | 1,334 RSF | Immediately available   |
| Suite MB35                    | 820 RSF   | Immediately available   |
| Suite MB38-MB39               | 1,640 RSF | Immediately available   |
| Suite MC5-MC6-<br>MC7-MC8-MC9 | 4,095 RSF | Requires full build-out |
| Suite MB11                    | 855 RSE   | Requires repovation     |

### **AVAILABLE WAREHOUSE SPACES ON GROUND FLOOR**

| Suite #                          | Size       | Availability          |
|----------------------------------|------------|-----------------------|
| Suite WA01-WA02-<br>WA03-WB01    | 22,253 RSF | Immediately available |
| Suite WA04-WA05                  | 8,888 SF   | Immediately available |
| Suite WA25                       | 4,444 RSF  | Immediately available |
| Suite WB07                       | 4,444 RSF  | Immediately available |
| Suite WB11                       | 4,466 RSF  | Immediately available |
| Suite WB12-WB14                  | 13,332 RSF | Immediately available |
| Suite WB31-WB33<br>and WC01-WC04 | 35,889 RSF | Immediately available |
| Suite WB34                       | 4,444 SF   | Immediately available |