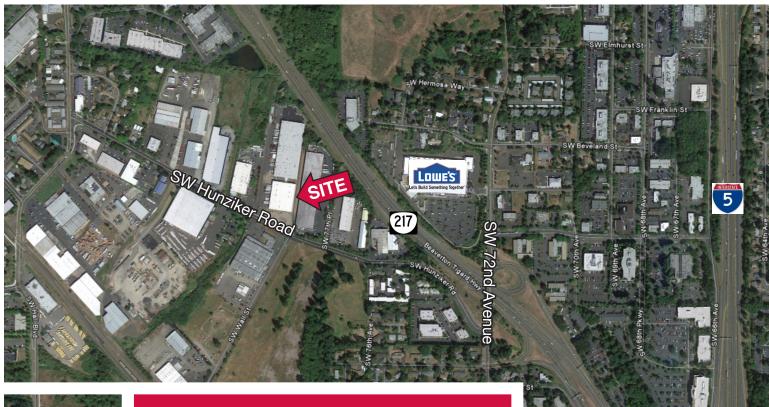

# For Lease Tigard Distribution Center 8001 SW Hunziker, Tigard, Oregon

# For Lease Tigard Distribution Center 8001 SW Hunziker, Tigard, Oregon

This unique property offers 71 parking spaces and excellent visiblity to SW Hunziker Road. This buildout would be ideal for a showroom for appliances/kitchens, or furniture, etc.