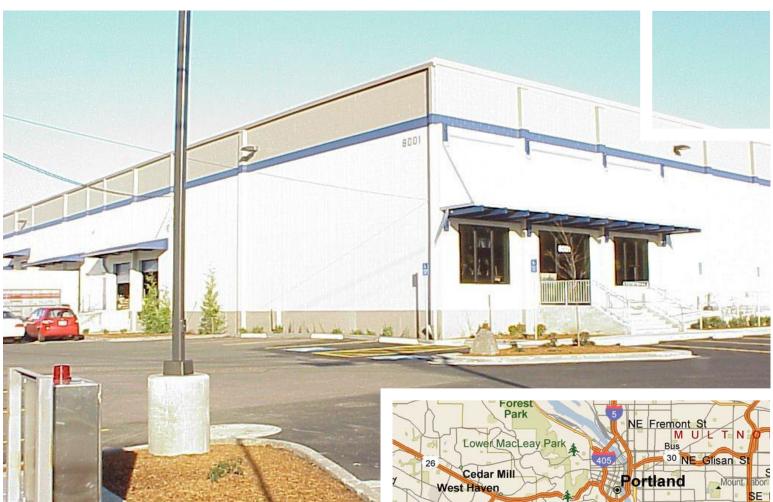

# For Lease Tigard Distribution Center 8001 SW Hunziker, Tigard, Oregon

# For Lease Tigard Distribution Center 8001 SW Hunziker, Tigard, Oregon

This unique property offers 71 parking spaces and excellent visiblity to SW Hunziker Road. This buildout would be ideal for a showroom for appliances/kitchens, or furniture, etc.