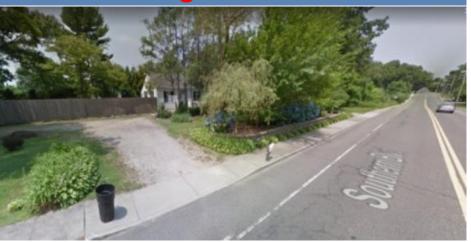

### 58 Southern Blvd Nesconset, NY 11767

Loading Docks: 0

Drive Ins: 0

Parking:

**RE Taxes:** \$9,266.05

Lot Size (Acres): 1.25

Zoning: light industrial

Flat 1.25 acre lot. Currently has a small house on property and is used for truck parking. Building has 100 amp service. Lot has additional 400 amps electric service. Perfect for Auto Dealer, Contractor, Outside Storage Legal outside storage of vehicles. Three curb cuts. Flat acre Perfect for redevelopment. Possibly up to 18,000 SF building. Can also be used for auto storage, transportation company. Development of medical and non-medical office up to 8,400 sf.