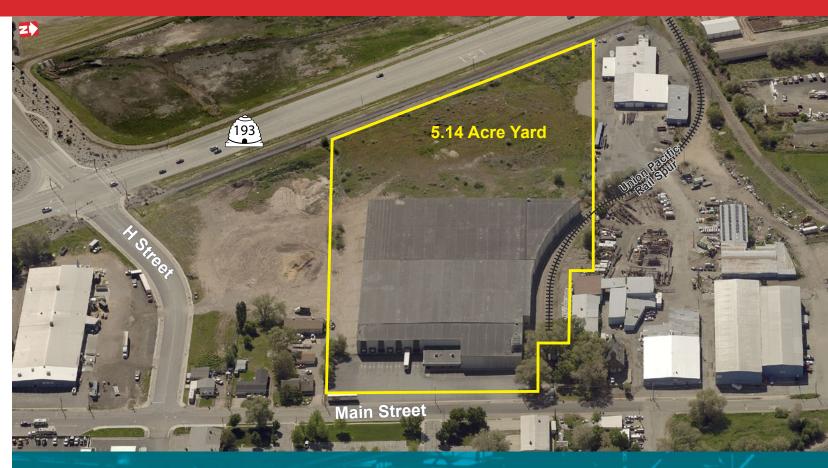

## **SITE** FEATURES

- 12.34 Total Acres
  - 5.14 Vacant Acres for Expansion / Storage
  - 52.8' Easement on the south side of the building
  - 13' Easement on the north side of the building
- 36 Parking Stalls •
- 6 Trailer Stalls