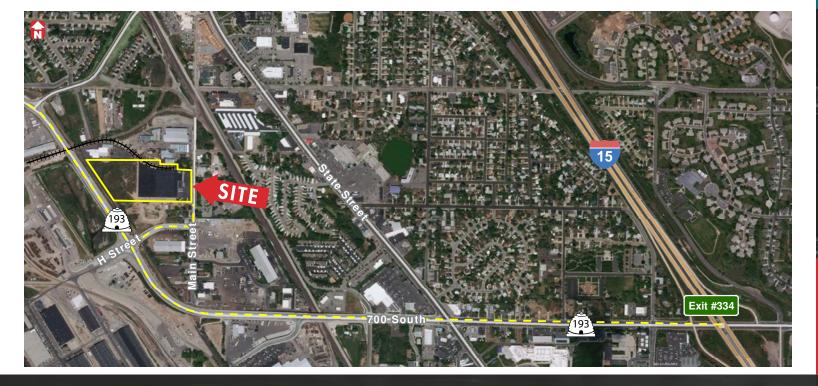

## **DIRECTIONS:**

- Take I-15 North
- Exit 334 West
- Turn Right on H Street
- Turn Left on Main Street
- Freeport Storage Facility will be on the Left at 440 South Main Street