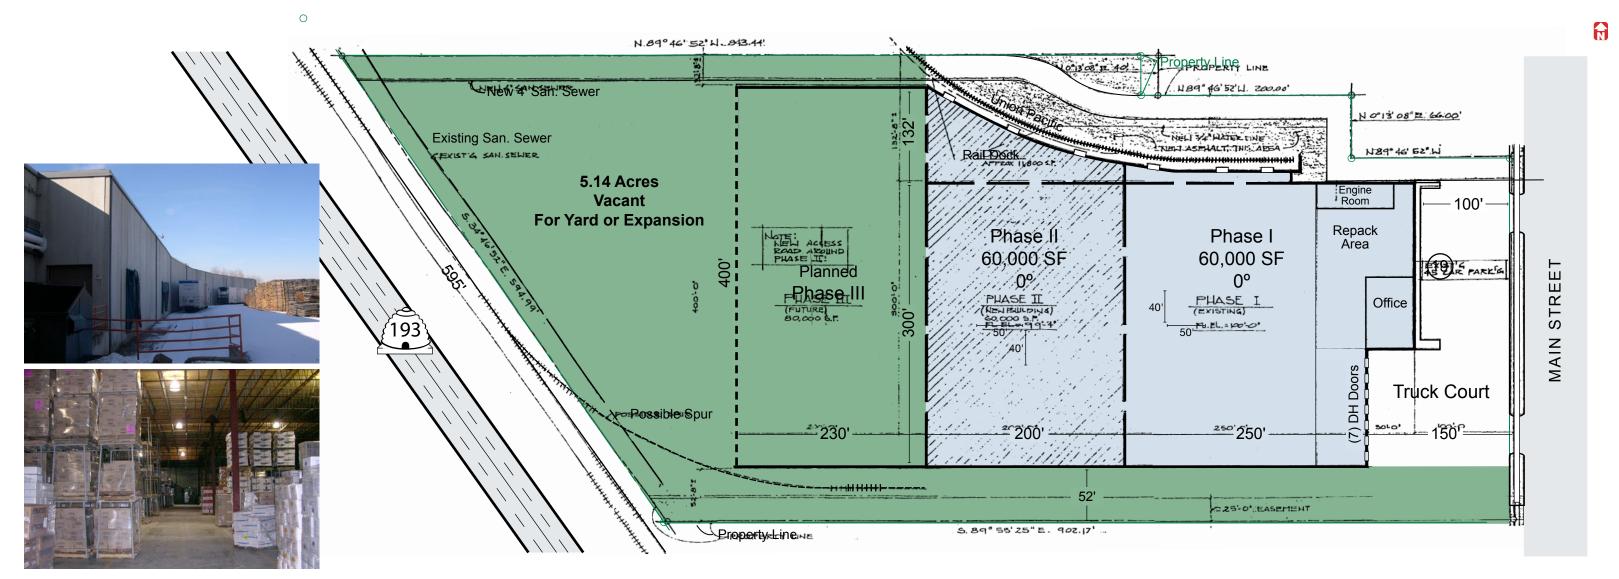

## **SITE** FEATURES

- 12.34 Total Acres
  - 5.14 Vacant Acres for Expansion / Storage
  - 52.8' Easement on the south side of the building
  - 13' Easement on the north side of the building
- 36 Parking Stalls •
- 6 Trailer Stalls

### 376 East 400 South, Suite 120 | Salt Lake City, Utah 84111 | 801.578.5555 | www.ngacres.com

440 South Main Street, Clearfield, Utah 84015

| CAPACITIES                                  | <b>BUILDING SQUARE FOOTAGE:</b> |            |
|---------------------------------------------|---------------------------------|------------|
| 52" Pallets (4 high) 17,800 Pallet Position | Office:                         | 3,250 SF   |
| 88" Pallets (3 high) 13,350 Pallet Position | Truck Dock:                     | 6,250 SF   |
|                                             | Repack Area:                    | 12,100 SF  |
|                                             | Engine Room                     | 2,150 SF   |
|                                             | Rail Dock:                      | 14,000 SF  |
|                                             | Phase 1 Freezer:                | 60,000 SF  |
|                                             | Phase 2 Freezer:                | 60,000 SF  |
|                                             | Total Square Feet:              | 157,750 SF |