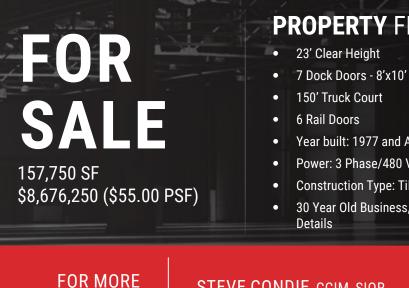

## **PROPERTY** FEATURES

Year built: 1977 and Additions made in 1981

- Power: 3 Phase/480 Volt/900 Amp
- Construction Type: Tilt-up Concrete
- 30 Year Old Business, Call Brokers for Financial

### 376 East 400 South, Suite 120 | Salt Lake City, Utah 84111 | 801.578.5555 | www.ngacres.com

440 South Main Street, Clearfield, Utah 84015

| CAPACITIES                                  | <b>BUILDING SQUARE FOOTAGE:</b> |            |
|---------------------------------------------|---------------------------------|------------|
| 52" Pallets (4 high) 17,800 Pallet Position | Office:                         | 3,250 SF   |
| 88" Pallets (3 high) 13,350 Pallet Position | Truck Dock:                     | 6,250 SF   |
|                                             | Repack Area:                    | 12,100 SF  |
|                                             | Engine Room                     | 2,150 SF   |
|                                             | Rail Dock:                      | 14,000 SF  |
|                                             | Phase 1 Freezer:                | 60,000 SF  |
|                                             | Phase 2 Freezer:                | 60,000 SF  |
|                                             | Total Square Feet:              | 157,750 SF |