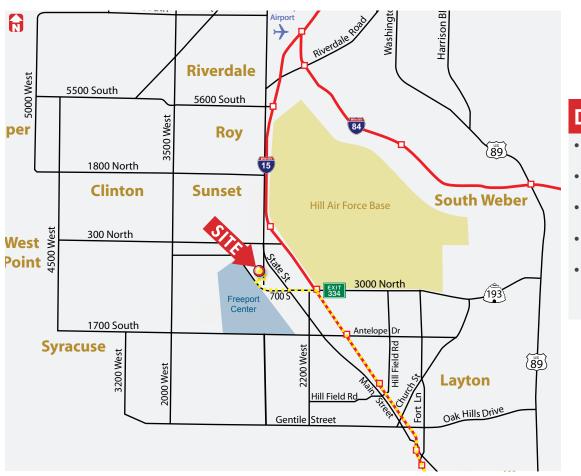

## **DIRECTIONS:**

- Take I-15 North
- Exit 334 West
- Turn Right on H Street
- Turn Left on Main Street
- Freeport Storage Facility will be on the Left at 440 South Main Street