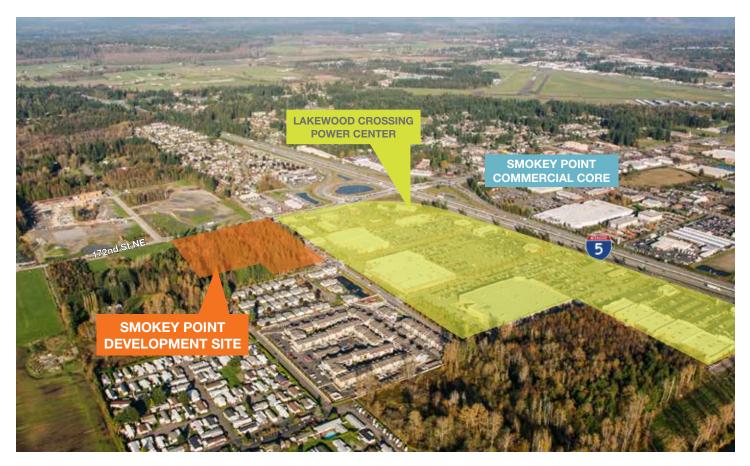

# Commercial Development Site Just Off Interstate-5

9.74 acres / 424,331 SF unimproved land site

Located just west of the 172nd Street I-5 on-ramp

Neighbors include Target, Best Buy, and Costco

Ideal for shopping center with frontage retail pads

General commercial-GC zoning, City of Marysville

A small portion of site zoned R-12

Attractively priced at \$9.5 million

SmokeyPointDevSite.com kiddermathews.com