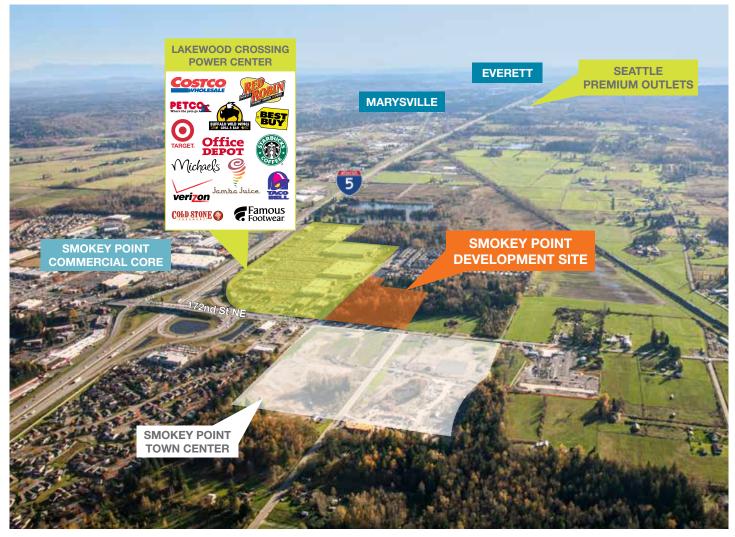

# Commercial Development Site Just Off Interstate-5

9.74 acres / 424,331 SF unimproved land site

Located just west of the 172nd Street I-5 on-ramp

Neighbors include Target, Best Buy, and Costco

Ideal for shopping center with frontage retail pads

General commercial-GC zoning, City of Marysville

A small portion of site zoned R-12

Attractively priced at \$9.5 million

SmokeyPointDevSite.com kiddermathews.com