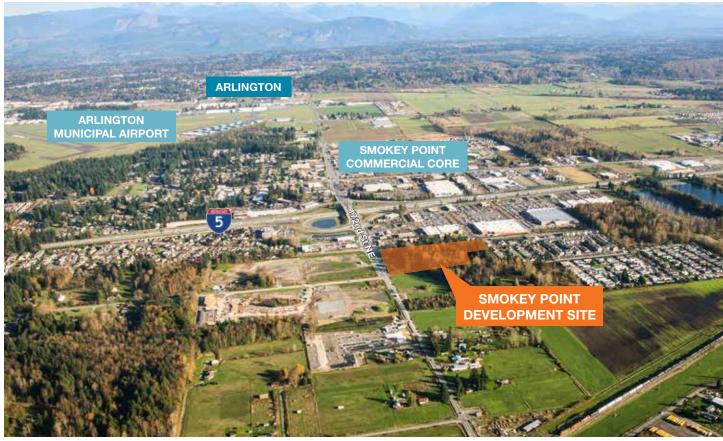

# Commercial Development Site Just Off Interstate-5

9.74 acres / 424,331 SF unimproved land site

Located just west of the 172nd Street I-5 on-ramp

Neighbors include Target, Best Buy, and Costco

Ideal for shopping center with frontage retail pads

General commercial-GC zoning, City of Marysville

A small portion of site zoned R-12

Attractively priced at \$9.5 million

SmokeyPointDevSite.com kiddermathews.com