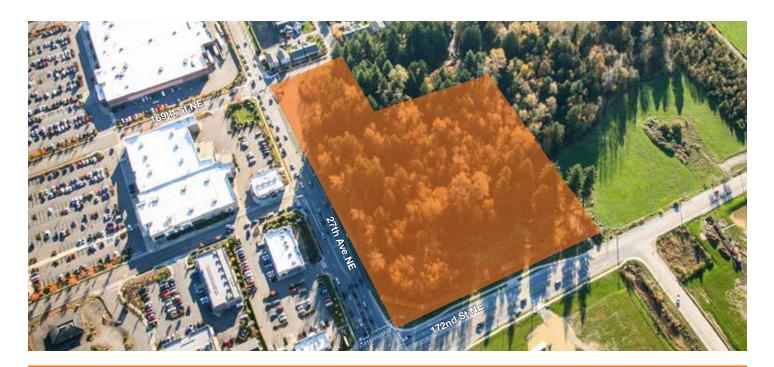

# Commercial Development Site Just Off Interstate-5

9.74 acres / 424,331 SF unimproved land site

Located just west of the 172nd Street I-5 on-ramp

Neighbors include Target, Best Buy, and Costco

Ideal for shopping center with frontage retail pads

General commercial-GC zoning, City of Marysville

A small portion of site zoned R-12

Attractively priced at \$9.5 million

SmokeyPointDevSite.com kiddermathews.com