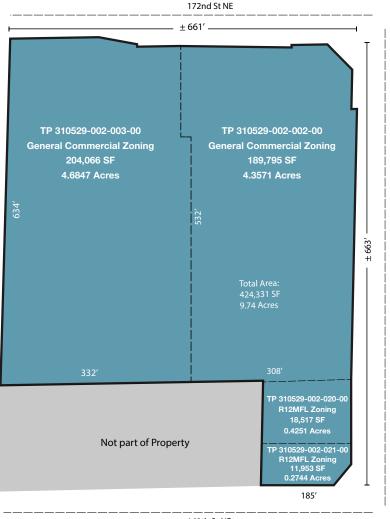

## Site Plan

SmokeyPointDevSite.com kiddermathews.com

General commercial-GC zoning, City of Marysville

A small portion of site zoned R-12

Attractively priced at \$9.5 million

SmokeyPointDevSite.com kiddermathews.com