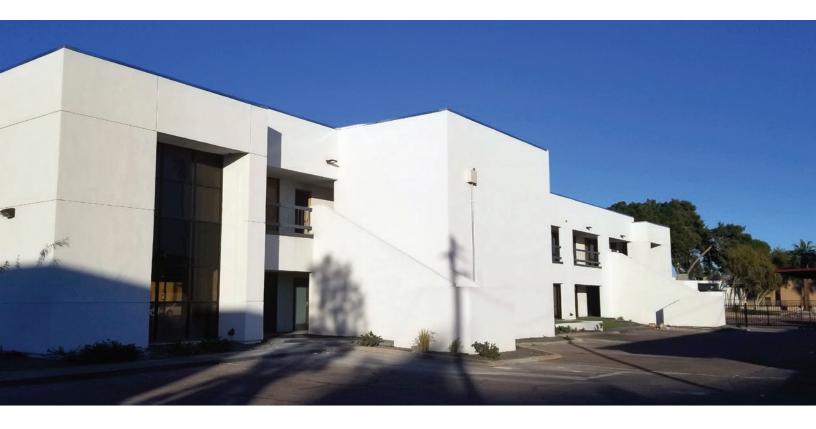

# Casa Blanca Professional Center

#### **Features**

- Two-story, multi-tenant fully renovated office property situated near the intersection of I-17 and Northern Ave
- Monument signage available with excellent visibility
- Project includes common breakroom decorated with polished concrete floors, contemporary counter tops, multiple sinks, flat screen television and seating area
- Each suite equipped with keyless entry pad
- Newly renovated common restrooms on each floor

### Building

- 16,232 sf
- Built: 1985: Renovated: 2020