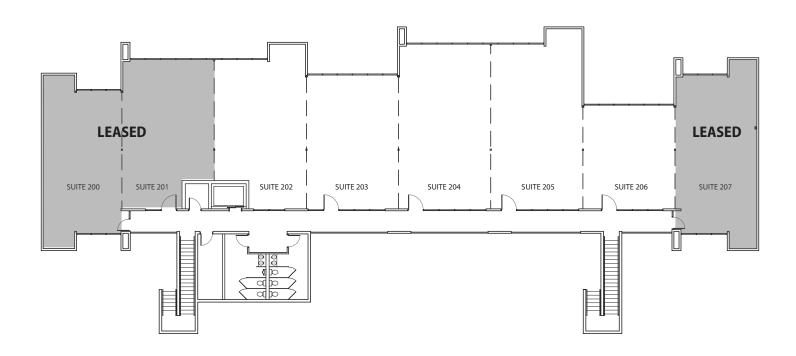

# Availability

| Suite                   | Rentable SF | Usable SF |
|-------------------------|-------------|-----------|
| Suite 200 <b>LEASED</b> | 909 rsf     | 834 usf   |
| Suite 201 <b>LEASED</b> | 945 rsf     | 867 usf   |
| Suite 202               | 981 rsf     | 900 usf   |
| Suite 203               | 913 rsf     | 838 usf   |
| Suite 204               | 1,119 rsf   | 1,027 usf |
| Suite 205               | 1,158 rsf   | 1,062 usf |
| Suite 206               | 709 rsf     | 650 usf   |
| Suite 207 <b>LEASED</b> | 1,012 rsf   | 928 usf   |