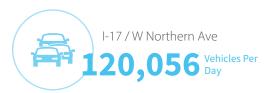

#### **Features**

- Two-story, multi-tenant fully renovated office property situated near the intersection of I-17 and Northern Ave
- Monument signage available with excellent visibility
- Project includes common breakroom decorated with polished concrete floors, contemporary counter tops, multiple sinks, flat screen television and seating area
- Each suite equipped with keyless entry pad
- Newly renovated common restrooms on each floor