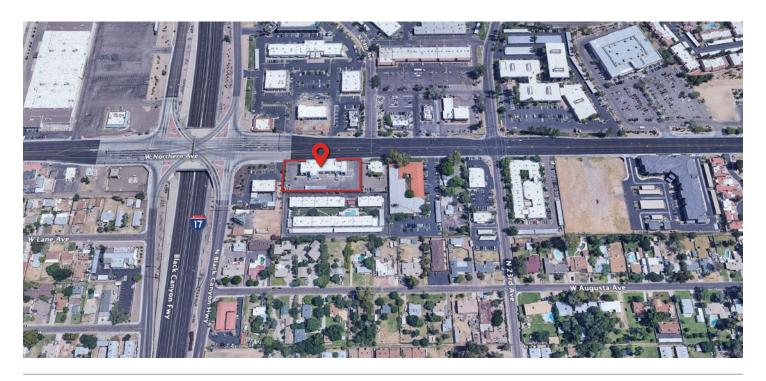

| Common Breakroom |           |
| Suite 106              | 1,398 rsf        | 1,283 usf |
| Suite 107              | 1,012 rsf        | 928 usf   |





Largest contiguous space available on ground floor is 4,868 rsf





# Availability

| Suite                   | Rentable SF | Usable SF |
|-------------------------|-------------|-----------|
| Suite 200 <b>LEASED</b> | 909 rsf     | 834 usf   |
| Suite 201 <b>LEASED</b> | 945 rsf     | 867 usf   |
| Suite 202               | 981 rsf     | 900 usf   |
| Suite 203               | 913 rsf     | 838 usf   |
| Suite 204               | 1,119 rsf   | 1,027 usf |
| Suite 205               | 1,158 rsf   | 1,062 usf |
| Suite 206               | 709 rsf     | 650 usf   |
| Suite 207 <b>LEASED</b> | 1,012 rsf   | 928 usf   |