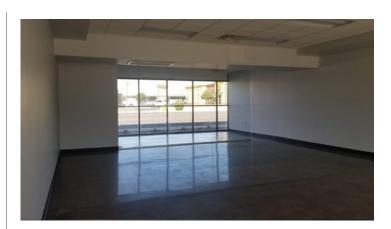

# Availability

| Suite                  | Rentable SF      | Usable SF |
|------------------------|------------------|-----------|
| Suite 100              | 909 rsf          | 834 usf   |
| Suite 101              | 946 rsf          | 868 usf   |
| Suite 102              | 981 rsf          | 909 usf   |
| Suite 103              | 913 rsf          | 838 usf   |
| Suite 104 (Spec Suite) | 1,119 rsf        | 1,027 usf |
| Suite 105              | Common Breakroom |           |
| Suite 106              | 1,398 rsf        | 1,283 usf |
| Suite 107              | 1,012 rsf        | 928 usf   |

Largest contiguous space available on ground floor is 4,868 rsf