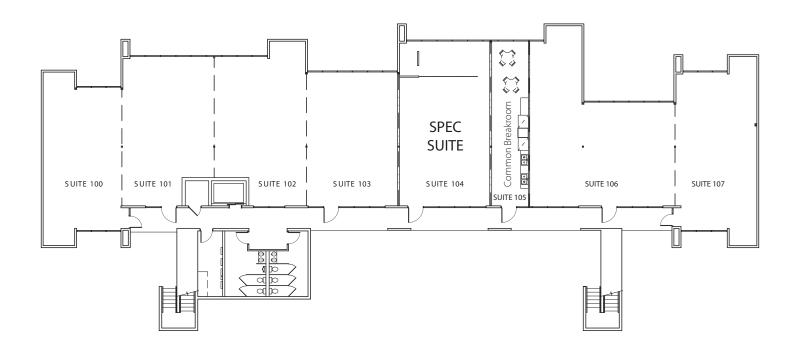

# Availability

| Suite                  | Rentable SF      | Usable SF |
|------------------------|------------------|-----------|
| Suite 100              | 909 rsf          | 834 usf   |
| Suite 101              | 946 rsf          | 868 usf   |
| Suite 102              | 981 rsf          | 909 usf   |
| Suite 103              | 913 rsf          | 838 usf   |
| Suite 104 (Spec Suite) | 1,119 rsf        | 1,027 usf |
| Suite 105              | Common Breakroom |           |
| Suite 106              | 1,398 rsf        | 1,283 usf |
| Suite 107              | 1,012 rsf        | 928 usf   |

Largest contiguous space available on ground floor is 4,868 rsf