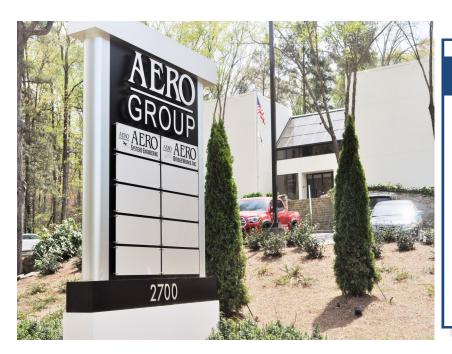

## The AERO Building

2700 Delk Road

Marietta, GA 30067

### **Property Features**

- Vacancies from 969 SF 12,753 SF
- Newly renovated office building with all finishes replaced in common areas and suites
- Great access to I-75
- Convenient to restaurants, hotels and Cumberland Mall
- Public transit located nearby
- Ample parking
- Monument signage for all tenants