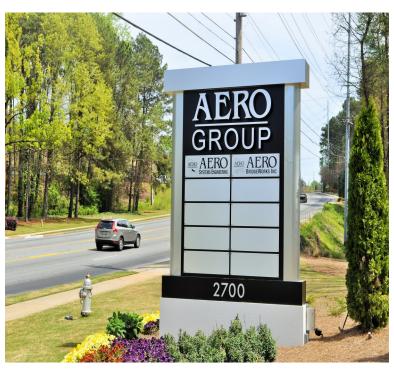

### **Property Features**

- Vacancies from 969 SF 12,753 SF
- Newly renovated office building with all finishes replaced in common areas and suites
- Great access to I-75
- Convenient to restaurants, hotels and Cumberland Mall
- Public transit located nearby
- Ample parking
- Monument signage for all tenants