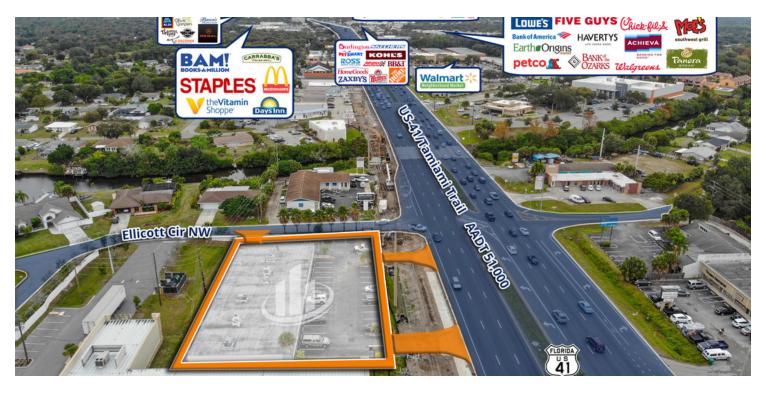

Zoning: Commercial General

Market: SW Florida

Submarket: Charlotte Sarasota

Counties

Traffic Count: 55,000

Price / SF: \$198.03

## **PROPERTY OVERVIEW**

Located on US-41/Tamiami Trail with over 51,000 cars per day.

Next to Harbor Freights & Goodwill.

1 Mile South of Murdock Circle with retailers such as Burlington, Home Goods,

Home Depot, Ross, Khols, Lowes, Office Max, Staples & much more!

## **PROPERTY HIGHLIGHTS**

- Hard Corner on Tamiami Trail
- 55,000 AADT
- North and South Access Egress
- · Harbor Freight "Anchored"
- · Fully Occupied

Senior CRE Advisor 415.608.1942 ray.brunner@svn.com