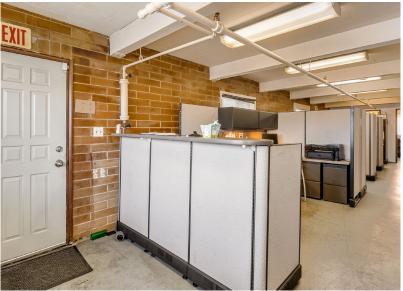

## 7901 BUILDING

### Great Industrial Warehouse lease opportunity in South Park off of 2nd Avenue South & S Kenyon Street

| Availability             | Available (Occupied month to month)                                                                        |
|--------------------------|------------------------------------------------------------------------------------------------------------|
| Rental Rates             | \$0.90/SF/mo Blended + NNN (2021 Est. \$0.28/SF/mo)                                                        |
| Square Footage           | 11,012 SF Total<br>9,548 SF Warehouse<br>1,464 SF Office<br>484 SF Mezzanine (not included in rental rate) |
| Electric Service         | Heavy Power 270 volt, 3 phase (tenant to confirm)                                                          |
| Grade Level Door         | 3 - 13' x 11' doors                                                                                        |
| Clear Height             | 20 Feet                                                                                                    |
| Fire Sprinkler<br>System | Monitored ceiling spinklers; heat activated dry system                                                     |
| Roof                     | Roof installed in 2005                                                                                     |
| Communication            | CenturyLink                                                                                                |
| Zoning                   | IG2 U/65 (Industrial General 2)                                                                            |
| Year Built               | 1965                                                                                                       |
| Location/Access          | Easy access to Hwy 99 & SR 509, I-5 and South Park<br>Bridge                                               |

# 11,012 SF

9,548 SF WAREHOUSE | 1,464 SF OFFICE | 484 SF MEZZANINE (Not included in rental rate)