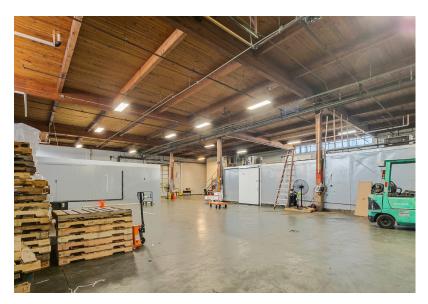

## 7901 BUILDING

### Great Industrial Warehouse lease opportunity in South Park off of 2nd Avenue South & S Kenyon Street

| Availability             | Available (Occupied month to month)                                                                        |
|--------------------------|------------------------------------------------------------------------------------------------------------|
| Rental Rates             | \$0.90/SF/mo Blended + NNN (2021 Est. \$0.28/SF/mo)                                                        |
| Square Footage           | 11,012 SF Total<br>9,548 SF Warehouse<br>1,464 SF Office<br>484 SF Mezzanine (not included in rental rate) |
| Electric Service         | Heavy Power 270 volt, 3 phase (tenant to confirm)                                                          |
| Grade Level Door         | 3 - 13' x 11' doors                                                                                        |
| Clear Height             | 20 Feet                                                                                                    |
| Fire Sprinkler<br>System | Monitored ceiling spinklers; heat activated dry system                                                     |
| Roof                     | Roof installed in 2005                                                                                     |
| Communication            | CenturyLink                                                                                                |
| Zoning                   | IG2 U/65 (Industrial General 2)                                                                            |
| Year Built               | 1965                                                                                                       |
| Location/Access          | Easy access to Hwy 99 & SR 509, I-5 and South Park<br>Bridge                                               |

# 11,012 SF

9,548 SF WAREHOUSE | 1,464 SF OFFICE | 484 SF MEZZANINE (Not included in rental rate)