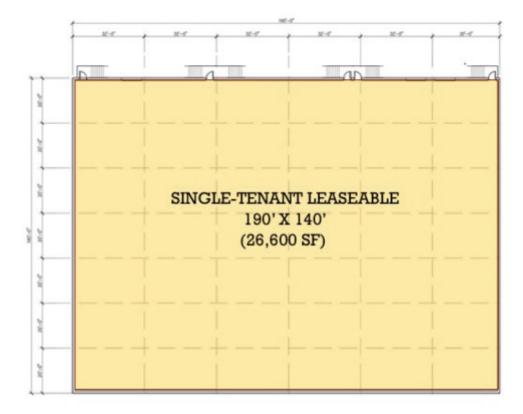

## FOR LEASE - 26,600 SF AVAILABLE **3300 ROYALTY ROW** IRVING, TEXAS 75062

2300 North Field Street Suite 2000 Dallas, Texas 75201

> T 972.774.2500 transwestern.com

SPACE PLAN

26,600 SF

CONTACT TIMOTHY VELER, CCIM