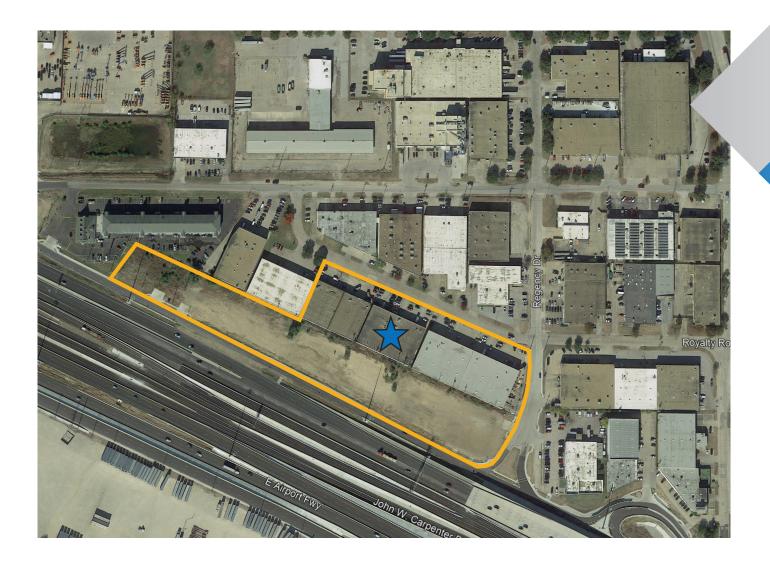

00 ROYALTY ROW** IRVING, TEXAS 75062



2300 North Field Street Suite 2000 Dallas, Texas 75201

> T 972.774.2500 transwestern.com

SPACE PLAN

26,600 SF



CONTACT TIMOTHY VELER, CCIM

timothy.veler@transwestern.com 972.774.2541 The information provided herein was obtained from sources believed reliable; however, Transwestern makes no guarantees, warranties or representations as to the completeness or accuracy thereof. The presentation of this property is submitted subject to errors, omissions, change of price or conditions, prior sale or lease, or withdrawal without notice. Copyright © 2019 Transwestern.

# FOR LEASE - 26,600 SF AVAILABLE **3300 ROYALTY ROW** IRVING, TEXAS 75062



2300 North Field Street Suite 2000 Dallas, Texas 75201

> T 972.774.2500 transwestern.com

#### **AERIAL**



#### CONTACT TIMOTHY VELER, CCIM

timothy.veler@transwestern.com 972.774.2541 The information provided herein was obtained from sources believed reliable; however, Transwestern makes no guarantees, warranties or representations as to the completeness or accuracy thereof. The presentation of this property is submitted subject to errors, omissions, change of price or conditions, prior sale or lease, or withdrawal without notice. Copyright © 2019 Transwestern.