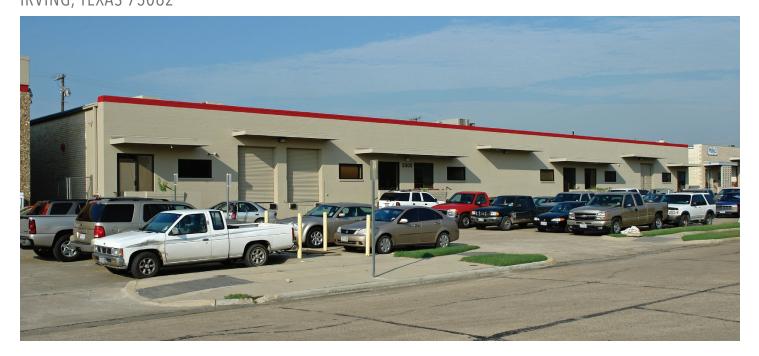

# FOR LEASE - 26,600 SF AVAILABLE **3300 ROYALTY ROW** IRVING, TEXAS 75062

#### **BUILDING HIGHLIGHTS**

- 26,600 SF Available
- Dead Storage Space
- 16' Clear Height
- 3 Dock High Doors
- 33 Free Surface Parking Spaces
- Zoning: Light Industrial
- Located in the West Brookhollow Industrial Submarket with close proximity to Highway 183, Highway114, and I-35E