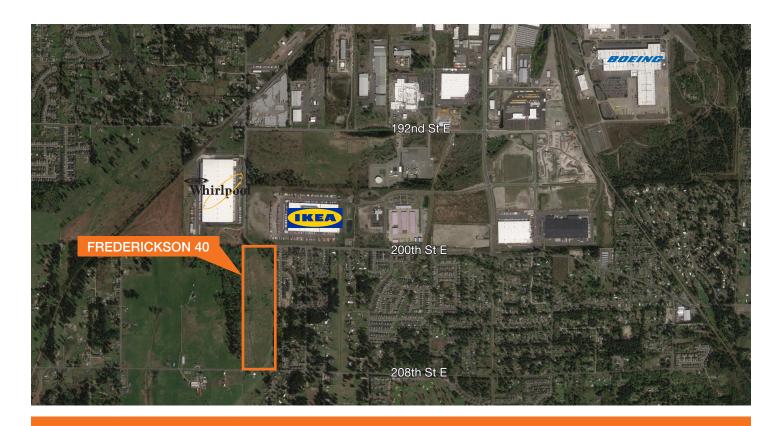

# Frederickson 40

## 50,000 - 817,000 SF (±39.097 acres)

For build-to-suit lease, sale or joint venture

SEPA approved / MDNS completed

EC zoning allows outside storage for a variety of yard intensive users and manufacturing uses.

## For Sale or Lease

200th Street SE, Frederickson, WA

| APPROXIMATE DRIVE TIMES |                               | POTENTIAL DEVELOPMENT                                                  | NEARBY TENANTS                                 |
|-------------------------|-------------------------------|------------------------------------------------------------------------|------------------------------------------------|
| Port of Tacoma          | ± 30 minutes                  | Up to 817,000 SF; build-to-suit                                        | Whirpool                                       |
| Port of Seattle         | ± 55 minutes                  | 30' to 32' clear height, ESFR sprinklers                               | Northwest Door                                 |
| SR 512                  | ± 15 minutes<br>± 6.7 miles   | ±141 trailer stalls, 125' truck court                                  | lkea                                           |
| I-5                     | ± 20 minutes<br>± 12.84 miles | Build-to-suit slab to match tenant's needs, other variations available | Carlisle Construction<br>Materials, and Boeing |