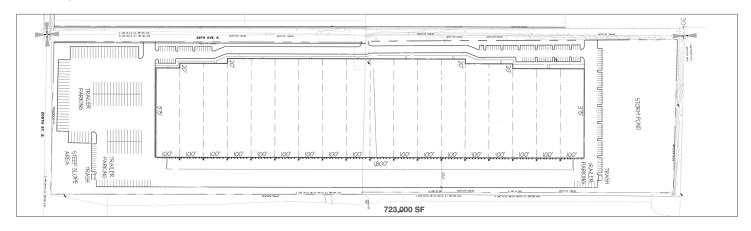

### Conceptual Site Plans

## For Sale or Lease

200th Street SE, Frederickson, WA

| APPROXIMATE DRIVE TIMES |                               | POTENTIAL DEVELOPMENT                                                  | NEARBY TENANTS                                 |
|-------------------------|-------------------------------|------------------------------------------------------------------------|------------------------------------------------|
| Port of Tacoma          | ± 30 minutes                  | Up to 817,000 SF; build-to-suit                                        | Whirpool                                       |
| Port of Seattle         | ± 55 minutes                  | 30' to 32' clear height, ESFR sprinklers                               | Northwest Door                                 |
| SR 512                  | ± 15 minutes<br>± 6.7 miles   | ±141 trailer stalls, 125' truck court                                  | lkea                                           |
| I-5                     | ± 20 minutes<br>± 12.84 miles | Build-to-suit slab to match tenant's needs, other variations available | Carlisle Construction<br>Materials, and Boeing |