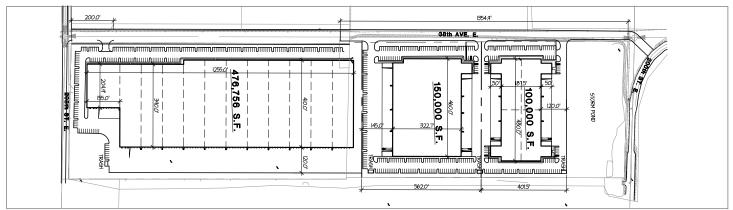

### Conceptual Site Plans

## For Sale or Lease

200th Street SE, Frederickson, WA

| APPROXIMATE DRIVE TIMES |                               | POTENTIAL DEVELOPMENT                                                  | NEARBY TENANTS                                 |
|-------------------------|-------------------------------|------------------------------------------------------------------------|------------------------------------------------|
| Port of Tacoma          | ± 30 minutes                  | Up to 817,000 SF; build-to-suit                                        | Whirpool                                       |
| Port of Seattle         | ± 55 minutes                  | 30' to 32' clear height, ESFR sprinklers                               | Northwest Door                                 |
| SR 512                  | ± 15 minutes<br>± 6.7 miles   | ±141 trailer stalls, 125' truck court                                  | lkea                                           |
| I-5                     | ± 20 minutes<br>± 12.84 miles | Build-to-suit slab to match tenant's needs, other variations available | Carlisle Construction<br>Materials, and Boeing |