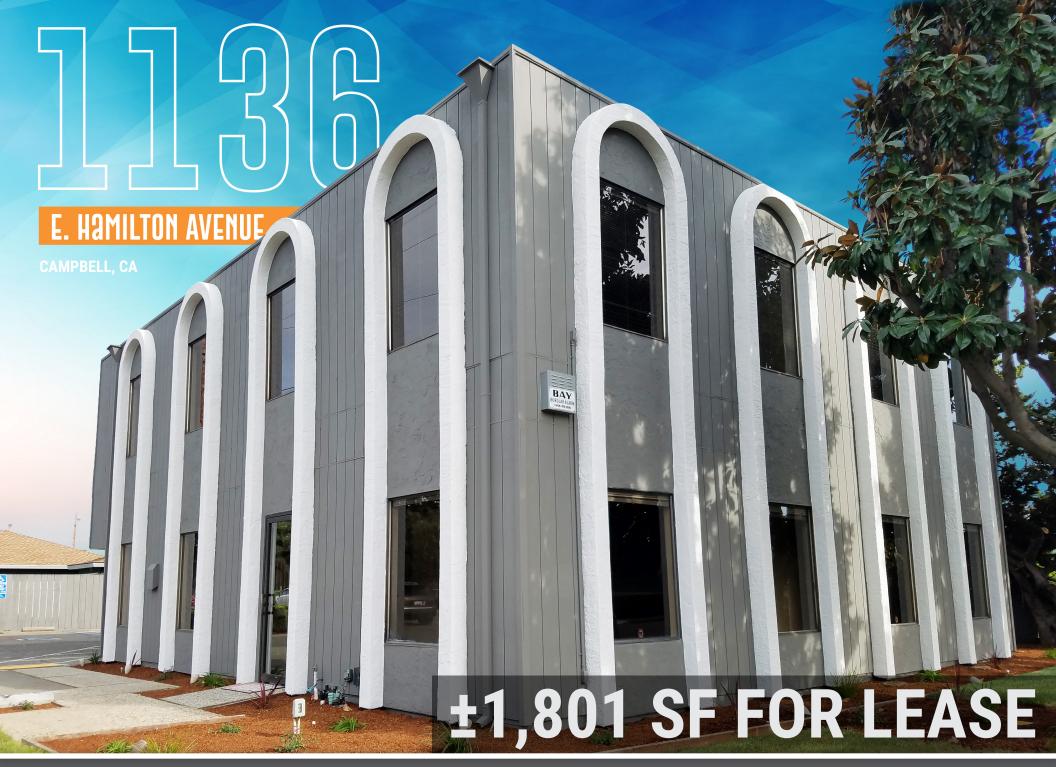

- ±1,801 SF Office Space, Divisible to ±834 SF and ±967 SF
- On-Site Parking
- Monument Signage Available
- Across Street from Ebay
- Minutes from Downtown, Willow Glen and Downtown Campbell
- Comcast Business Wired Throughout Building
- Walking Distance to Whole Foods, Starbucks, Noah's Bagels
- 9 Minute Walk to Hamilton Light Rail
- Easy Access to Hwy 17 & 280