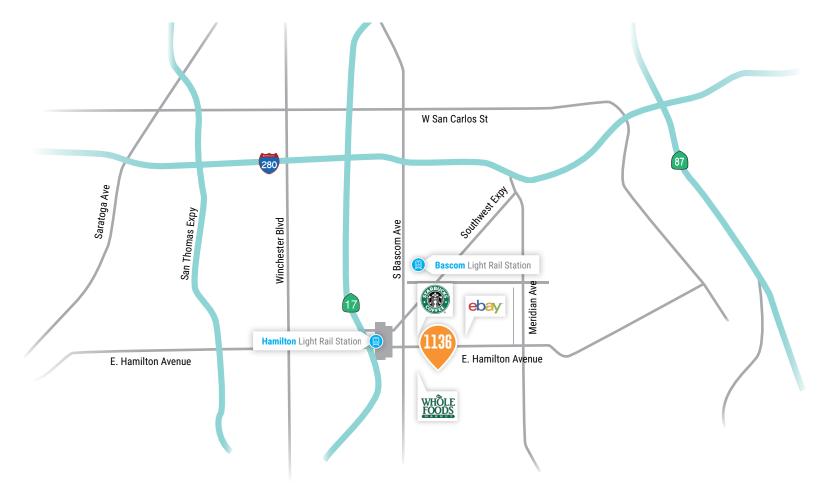

- ±1,801 SF Office Space, Divisible to ±834 SF and ±967 SF
- On-Site Parking
- Monument Signage Available
- Across Street from Ebay
- Minutes from Downtown, Willow Glen and Downtown Campbell
- Comcast Business Wired Throughout Building
- Walking Distance to Whole Foods, Starbucks, Noah's Bagels
- 9 Minute Walk to Hamilton Light Rail
- Easy Access to Hwy 17 & 280

## LOCATION

The distributor of this communication is performing acts for which a real estate license is required. The information contained herein has been obtained from sources deemed reliable but has not been verified and no guarantee, warranty or representation, either express or implied, is made with respect to such information. Terms of sale or lease and availability are subject to change or withdrawal without notice. 19-0432 | 04/19