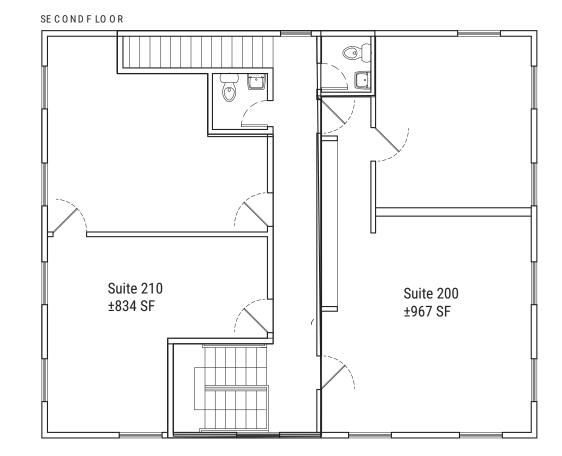

- ±1,801 SF Office Space, Divisible to ±834 SF and ±967 SF
- On-Site Parking
- Monument Signage Available
- Across Street from Ebay
- Minutes from Downtown, Willow Glen and Downtown Campbell
- Comcast Business Wired Throughout Building
- Walking Distance to Whole Foods, Starbucks, Noah's Bagels
- 9 Minute Walk to Hamilton Light Rail
- Easy Access to Hwy 17 & 280