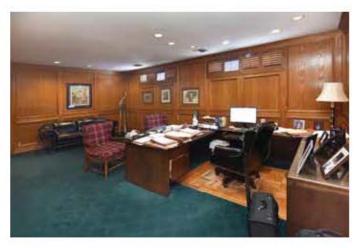

## **PROPERTY HIGHLIGHTS**

- MULTI TENANT
- IDEAL FOR OWNER TO OCCUPY APPROX. 1/2 OF BUILDING
- CONSTRUCTION: TBD
- BUILT IN 1969
- 0.87 FAR
- 2 ENTRANCES
- 2 FLOORS: 1st floor Leased; 2nd floor Offices: 10 plus Bullpen, Conference Room, Kitchen
- 4 RESTROOMS
- 1ST METER: A: 400 V: 120-240, Ø: 1 W: 3; 2ND METER: A: 400 V: 240, Ø: 3 W: 3
- 15 MARKED PARKING SPACES + 15 SPACES WITH ATTENDANT
- PARKING RATIO: 1.5-3 / 1,000 SF
- HVAC: WELL MAINTAINED, 4 UNITS, TOTALING 14 TONS
- ACCESSIBLE PARKING
- PYLON SIGN, SIGNAGE