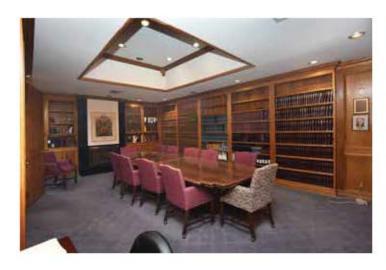

## **PROPERTY HIGHLIGHTS**

- MULTI TENANT
- IDEAL FOR OWNER TO OCCUPY APPROX. 1/2 OF BUILDING
- CONSTRUCTION: TBD
- BUILT IN 1969
- 0.87 FAR
- 2 ENTRANCES
- 2 FLOORS: 1st floor Leased; 2nd floor Offices: 10 plus Bullpen, Conference Room, Kitchen
- 4 RESTROOMS
- 1ST METER: A: 400 V: 120-240, Ø: 1 W: 3; 2ND METER: A: 400 V: 240, Ø: 3 W: 3
- 15 MARKED PARKING SPACES + 15 SPACES WITH ATTENDANT
- PARKING RATIO: 1.5-3 / 1,000 SF
- HVAC: WELL MAINTAINED, 4 UNITS, TOTALING 14 TONS
- ACCESSIBLE PARKING
- PYLON SIGN, SIGNAGE