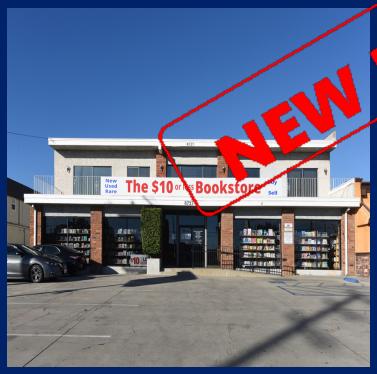

## 8727 TAMPA AVENUE

8727 TAMPA AVENUE, Northridge, CA 91324

## **PROPERTY HIGHLIGHTS**

- MULTI TENANT
- IDEAL FOR OWNER TO OCCUPY APPROX. 1/2 OF BUILDING
- CONSTRUCTION: TBD
- BUILT IN 1969
- 0.87 FAR
- 2 ENTRANCES
- 2 FLOORS: 1st floor Leased; 2nd floor Offices: 10 plus Bullpen, Conference Room, Kitchen
- 4 RESTROOMS
- 1ST METER: A: 400 V: 120-240, Ø: 1 W: 3; 2ND METER: A: 400 V: 240, Ø: 3 W: 3
- 15 MARKED PARKING SPACES + 15 SPACES WITH ATTENDANT
- PARKING RATIO: 1.5-3 / 1,000 SF
- HVAC: WELL MAINTAINED, 4 UNITS, TOTALING 14 TONS
- ACCESSIBLE PARKING
- PYLON SIGN, SIGNAGE