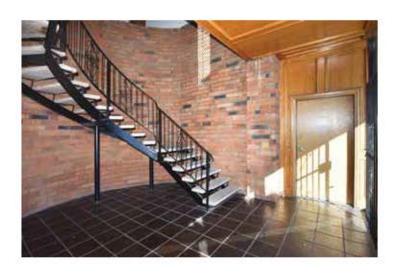

## **PROPERTY HIGHLIGHTS**

- MULTI TENANT
- IDEAL FOR OWNER TO OCCUPY APPROX. 1/2 OF BUILDING
- CONSTRUCTION: TBD
- BUILT IN 1969
- 0.87 FAR
- 2 ENTRANCES
- 2 FLOORS: 1st floor Leased; 2nd floor Offices: 10 plus Bullpen, Conference Room, Kitchen
- 4 RESTROOMS
- 1ST METER: A: 400 V: 120-240, Ø: 1 W: 3; 2ND METER: A: 400 V: 240, Ø: 3 W: 3
- 15 MARKED PARKING SPACES + 15 SPACES WITH ATTENDANT
- PARKING RATIO: 1.5-3 / 1,000 SF
- HVAC: WELL MAINTAINED, 4 UNITS, TOTALING 14 TONS
- ACCESSIBLE PARKING
- PYLON SIGN, SIGNAGE