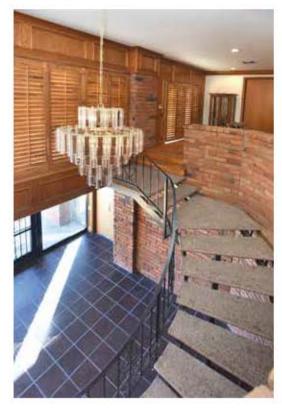

## **PROPERTY HIGHLIGHTS**

- MULTI TENANT
- IDEAL FOR OWNER TO OCCUPY APPROX. 1/2 OF BUILDING
- CONSTRUCTION: TBD
- BUILT IN 1969
- 0.87 FAR
- 2 ENTRANCES
- 2 FLOORS: 1st floor Leased; 2nd floor Offices: 10 plus Bullpen, Conference Room, Kitchen
- 4 RESTROOMS
- 1ST METER: A: 400 V: 120-240, Ø: 1 W: 3; 2ND METER: A: 400 V: 240, Ø: 3 W: 3
- 15 MARKED PARKING SPACES + 15 SPACES WITH ATTENDANT
- PARKING RATIO: 1.5-3 / 1,000 SF
- HVAC: WELL MAINTAINED, 4 UNITS, TOTALING 14 TONS
- ACCESSIBLE PARKING
- PYLON SIGN, SIGNAGE