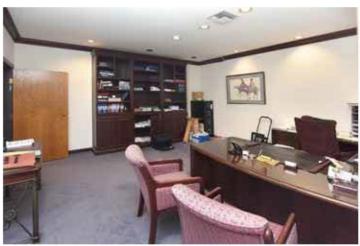

## **PROPERTY HIGHLIGHTS**

- MULTI TENANT
- IDEAL FOR OWNER TO OCCUPY APPROX. 1/2 OF BUILDING
- CONSTRUCTION: TBD
- BUILT IN 1969
- 0.87 FAR
- 2 ENTRANCES
- 2 FLOORS: 1st floor Leased; 2nd floor Offices: 10 plus Bullpen, Conference Room, Kitchen
- 4 RESTROOMS
- 1ST METER: A: 400 V: 120-240, Ø: 1 W: 3; 2ND METER: A: 400 V: 240, Ø: 3 W: 3
- 15 MARKED PARKING SPACES + 15 SPACES WITH ATTENDANT
- PARKING RATIO: 1.5-3 / 1,000 SF
- HVAC: WELL MAINTAINED, 4 UNITS, TOTALING 14 TONS
- ACCESSIBLE PARKING
- PYLON SIGN, SIGNAGE