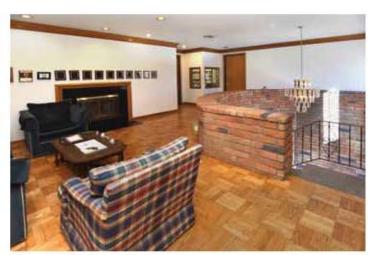

## **PROPERTY HIGHLIGHTS**

- MULTI TENANT
- IDEAL FOR OWNER TO OCCUPY APPROX. 1/2 OF BUILDING
- CONSTRUCTION: TBD
- BUILT IN 1969
- 0.87 FAR
- 2 ENTRANCES
- 2 FLOORS: 1st floor Leased; 2nd floor Offices: 10 plus Bullpen, Conference Room, Kitchen
- 4 RESTROOMS
- 1ST METER: A: 400 V: 120-240, Ø: 1 W: 3; 2ND METER: A: 400 V: 240, Ø: 3 W: 3
- 15 MARKED PARKING SPACES + 15 SPACES WITH ATTENDANT
- PARKING RATIO: 1.5-3 / 1,000 SF
- HVAC: WELL MAINTAINED, 4 UNITS, TOTALING 14 TONS
- ACCESSIBLE PARKING
- PYLON SIGN, SIGNAGE