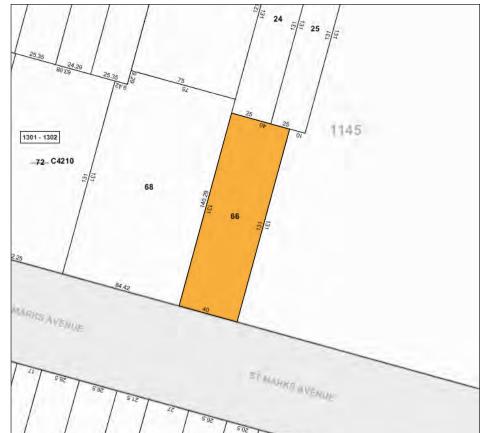

#### **PROPERTY OVERVIEW**

| Block:               | 1145                                                                            |
|----------------------|---------------------------------------------------------------------------------|
| Lots:                | 66                                                                              |
| Zoning:              | R6B                                                                             |
| Neighborhood:        | Prospect Heights                                                                |
| Total Building Size: | 7,800 Sq. Ft.                                                                   |
| Ground Floor:        | 5,240 Sq. Ft.<br>2,350 Sq. Ft. w/ 14' Ceilings<br>2,890 Sq. Ft. w/ 20' Ceilings |
| Second Floor:        | 2,560 Sq. Ft.<br>1,000 Sq. Ft. Finished Office<br>1,560 Sq. Ft. Storage         |
| Loading:             | 1 Drive-In Door                                                                 |
| Electricity:         | 400 AMPS, 3-Phase                                                               |
| Drainage:            | Floor Drains                                                                    |
| Unused FAR:          | 2,672 Sq. Ft.                                                                   |
| Facility FAR:        | 15,600 Sq. Ft.                                                                  |