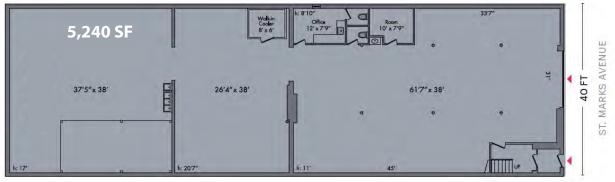

#### **PROPERTY OVERVIEW**

| Block:               | 1145                                                                            |
|----------------------|---------------------------------------------------------------------------------|
| Lots:                | 66                                                                              |
| Zoning:              | R6B                                                                             |
| Neighborhood:        | Prospect Heights                                                                |
| Total Building Size: | 7,800 Sq. Ft.                                                                   |
| Ground Floor:        | 5,240 Sq. Ft.<br>2,350 Sq. Ft. w/ 14' Ceilings<br>2,890 Sq. Ft. w/ 20' Ceilings |
| Second Floor:        | 2,560 Sq. Ft.<br>1,000 Sq. Ft. Finished Office<br>1,560 Sq. Ft. Storage         |
| Loading:             | 1 Drive-In Door                                                                 |
| Electricity:         | 400 AMPS, 3-Phase                                                               |
| Drainage:            | Floor Drains                                                                    |
| Unused FAR:          | 2,672 Sq. Ft.                                                                   |
| Facility FAR:        | 15,600 Sq. Ft.                                                                  |

All information is from sources deemed reliable and is submitted subject to errors, omission, changes of price or other conditions, prior sale, rent and withdrawal without notice.

**SECOND FLOOR** 

**GROUND FLOOR** 