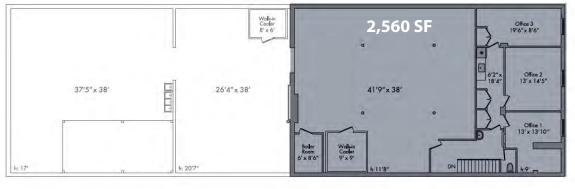

#### **PROPERTY OVERVIEW**

| Block:               | 1145                                                                            |
|----------------------|---------------------------------------------------------------------------------|
| Lots:                | 66                                                                              |
| Zoning:              | R6B                                                                             |
| Neighborhood:        | Prospect Heights                                                                |
| Total Building Size: | 7,800 Sq. Ft.                                                                   |
| Ground Floor:        | 5,240 Sq. Ft.<br>2,350 Sq. Ft. w/ 14' Ceilings<br>2,890 Sq. Ft. w/ 20' Ceilings |
| Second Floor:        | 2,560 Sq. Ft.<br>1,000 Sq. Ft. Finished Office<br>1,560 Sq. Ft. Storage         |
| Loading:             | 1 Drive-In Door                                                                 |
| Electricity:         | 400 AMPS, 3-Phase                                                               |
| Drainage:            | Floor Drains                                                                    |
| Unused FAR:          | 2,672 Sq. Ft.                                                                   |
| Facility FAR:        | 15,600 Sq. Ft.                                                                  |

All information is from sources deemed reliable and is submitted subject to errors, omission, changes of price or other conditions, prior sale, rent and withdrawal without notice.

**SECOND FLOOR** 

**GROUND FLOOR** 