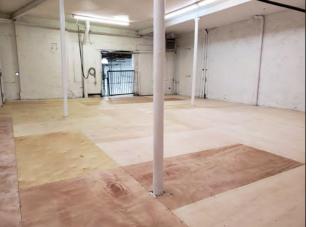

**251 St Marks Avenue** is a mostly one-story warehouse & office building in the Brooklyn neighborhood of Prospect Heights, located close to Prospect Park, the Barclays Center, and Atlantic Terminal.

The property is ideal for creative space, retail, small manufacturing, storage, performance space, or photography studios.

#### **PROPERTY OVERVIEW**

| Block:               | 1145                                                                            |
|----------------------|---------------------------------------------------------------------------------|
| Lots:                | 66                                                                              |
| Zoning:              | R6B                                                                             |
| Neighborhood:        | Prospect Heights                                                                |
| Total Building Size: | 7,800 Sq. Ft.                                                                   |
| Ground Floor:        | 5,240 Sq. Ft.<br>2,350 Sq. Ft. w/ 14' Ceilings<br>2,890 Sq. Ft. w/ 20' Ceilings |
| Second Floor:        | 2,560 Sq. Ft.<br>1,000 Sq. Ft. Finished Office<br>1,560 Sq. Ft. Storage         |
| Loading:             | 1 Drive-In Door                                                                 |
| Electricity:         | 400 AMPS, 3-Phase                                                               |
| Drainage:            | Floor Drains                                                                    |
| Unused FAR:          | 2,672 Sq. Ft.                                                                   |
| Facility FAR:        | 15,600 Sq. Ft.                                                                  |