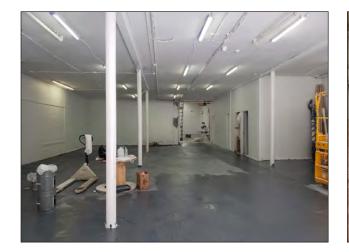

#### **PROPERTY OVERVIEW**

| Block:               | 1145                                                                            |
|----------------------|---------------------------------------------------------------------------------|
| Lots:                | 66                                                                              |
| Zoning:              | R6B                                                                             |
| Neighborhood:        | Prospect Heights                                                                |
| Total Building Size: | 7,800 Sq. Ft.                                                                   |
| Ground Floor:        | 5,240 Sq. Ft.<br>2,350 Sq. Ft. w/ 14' Ceilings<br>2,890 Sq. Ft. w/ 20' Ceilings |
| Second Floor:        | 2,560 Sq. Ft.<br>1,000 Sq. Ft. Finished Office<br>1,560 Sq. Ft. Storage         |
| Loading:             | 1 Drive-In Door                                                                 |
| Electricity:         | 400 AMPS, 3-Phase                                                               |
| Drainage:            | Floor Drains                                                                    |
| Unused FAR:          | 2,672 Sq. Ft.                                                                   |
| Facility FAR:        | 15,600 Sq. Ft.                                                                  |