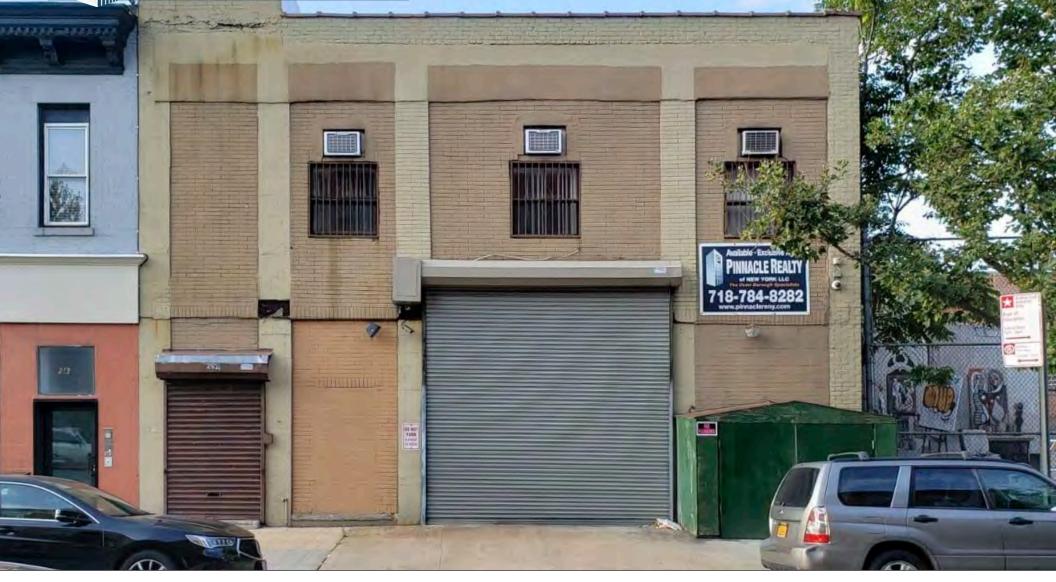

## 251 ST MARKS AVENUE, BROOKLYN.

**251 St Marks Avenue** is a mostly one-story warehouse & office building in the Brooklyn neighborhood of Prospect Heights, located close to Prospect Park, the Barclays Center, and Atlantic Terminal.

The property is ideal for creative space, retail, small manufacturing, storage, performance space, or photography studios.

#### **PROPERTY OVERVIEW**

| Block:               | 1145                                                                            |
|----------------------|---------------------------------------------------------------------------------|
| Lots:                | 66                                                                              |
| Zoning:              | R6B                                                                             |
| Neighborhood:        | Prospect Heights                                                                |
| Total Building Size: | 7,800 Sq. Ft.                                                                   |
| Ground Floor:        | 5,240 Sq. Ft.<br>2,350 Sq. Ft. w/ 14' Ceilings<br>2,890 Sq. Ft. w/ 20' Ceilings |
| Second Floor:        | 2,560 Sq. Ft.<br>1,000 Sq. Ft. Finished Office<br>1,560 Sq. Ft. Storage         |
| Loading:             | 1 Drive-In Door                                                                 |
| Electricity:         | 400 AMPS, 3-Phase                                                               |
| Drainage:            | Floor Drains                                                                    |
| Unused FAR:          | 2,672 Sq. Ft.                                                                   |
| Facility FAR:        | 15,600 Sq. Ft.                                                                  |