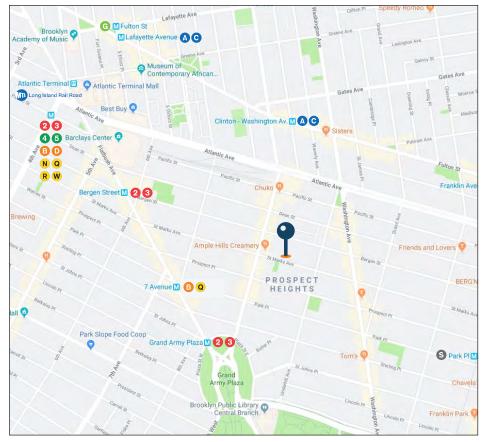

**251 St Marks Avenue** is a mostly one-story warehouse & office building in the Brooklyn neighborhood of Prospect Heights, located close to Prospect Park, the Barclays Center, and Atlantic Terminal.

The property is ideal for creative space, retail, small manufacturing, storage, performance space, or photography studios.

### TRANSPORTATION

- 7th Avenue
- 23
- Bergen Street / Grand Army Plaza

- Atlantic Avenue Eastern Parkway Brooklyn-Queens Expressway
- Prospect Expressway