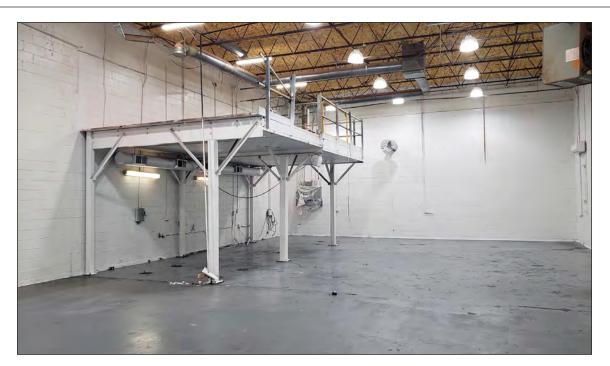

#### **PROPERTY OVERVIEW**

| Block:               | 1145                                                                            |
|----------------------|---------------------------------------------------------------------------------|
| Lots:                | 66                                                                              |
| Zoning:              | R6B                                                                             |
| Neighborhood:        | Prospect Heights                                                                |
| Total Building Size: | 7,800 Sq. Ft.                                                                   |
| Ground Floor:        | 5,240 Sq. Ft.<br>2,350 Sq. Ft. w/ 14' Ceilings<br>2,890 Sq. Ft. w/ 20' Ceilings |
| Second Floor:        | 2,560 Sq. Ft.<br>1,000 Sq. Ft. Finished Office<br>1,560 Sq. Ft. Storage         |
| Loading:             | 1 Drive-In Door                                                                 |
| Electricity:         | 400 AMPS, 3-Phase                                                               |
| Drainage:            | Floor Drains                                                                    |
| Unused FAR:          | 2,672 Sq. Ft.                                                                   |
| Facility FAR:        | 15,600 Sq. Ft.                                                                  |