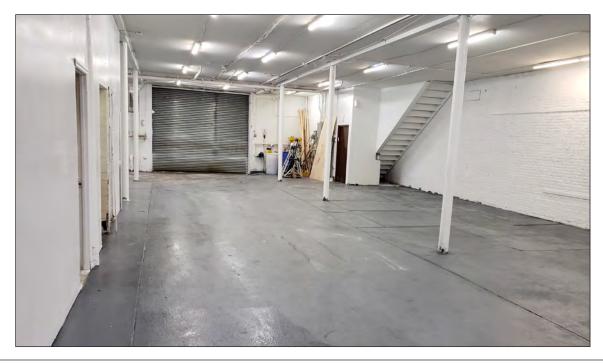

#### **PROPERTY OVERVIEW**

| Block:               | 1145                                                                            |
|----------------------|---------------------------------------------------------------------------------|
| Lots:                | 66                                                                              |
| Zoning:              | R6B                                                                             |
| Neighborhood:        | Prospect Heights                                                                |
| Total Building Size: | 7,800 Sq. Ft.                                                                   |
| Ground Floor:        | 5,240 Sq. Ft.<br>2,350 Sq. Ft. w/ 14' Ceilings<br>2,890 Sq. Ft. w/ 20' Ceilings |
| Second Floor:        | 2,560 Sq. Ft.<br>1,000 Sq. Ft. Finished Office<br>1,560 Sq. Ft. Storage         |
| Loading:             | 1 Drive-In Door                                                                 |
| Electricity:         | 400 AMPS, 3-Phase                                                               |
| Drainage:            | Floor Drains                                                                    |
| Unused FAR:          | 2,672 Sq. Ft.                                                                   |
| Facility FAR:        | 15,600 Sq. Ft.                                                                  |