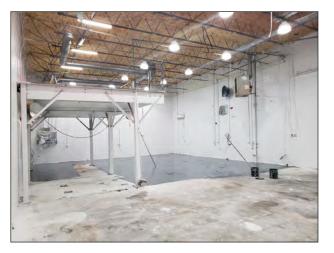

**251 St Marks Avenue** is a mostly one-story warehouse & office building in the Brooklyn neighborhood of Prospect Heights, located close to Prospect Park, the Barclays Center, and Atlantic Terminal.

The property is ideal for creative space, retail, small manufacturing, storage, performance space, or photography studios.

#### **PROPERTY OVERVIEW**

| Block:               | 1145                                                                            |
|----------------------|---------------------------------------------------------------------------------|
| Lots:                | 66                                                                              |
| Zoning:              | R6B                                                                             |
| Neighborhood:        | Prospect Heights                                                                |
| Total Building Size: | 7,800 Sq. Ft.                                                                   |
| Ground Floor:        | 5,240 Sq. Ft.<br>2,350 Sq. Ft. w/ 14' Ceilings<br>2,890 Sq. Ft. w/ 20' Ceilings |
| Second Floor:        | 2,560 Sq. Ft.<br>1,000 Sq. Ft. Finished Office<br>1,560 Sq. Ft. Storage         |
| Loading:             | 1 Drive-In Door                                                                 |
| Electricity:         | 400 AMPS, 3-Phase                                                               |
| Drainage:            | Floor Drains                                                                    |
| Unused FAR:          | 2,672 Sq. Ft.                                                                   |
| Facility FAR:        | 15,600 Sq. Ft.                                                                  |