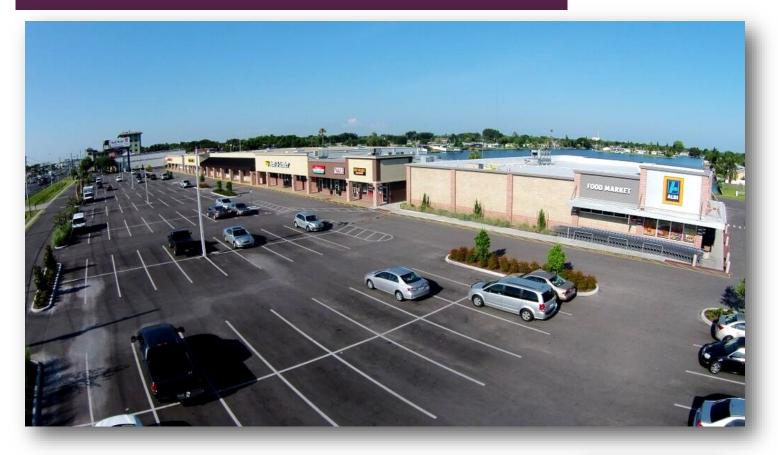

## Sunray Center Retail Space Aldi Market - Anchored Neighborhood Center 2537 Us Highway 19, Holiday, FL 34691

## For Lease

- 3,174± SF retail space for lease on US Highway 19
- In-line unit with versatile floorplan
- Retail center anchored by Aldi, Dollar General and AutoZone
- High traffic location with excellent exposure
- 70,000 daily traffic count (FDOT)
- Area of high density residential neighborhoods
- Recently renovated building and parking areas
- Lease Rate: \$16.00 PSF

## Sunray Center Retail Space

Aldi Market -Anchored Neighborhood Center 2537 Us Highway 19, Holiday, FL 34691