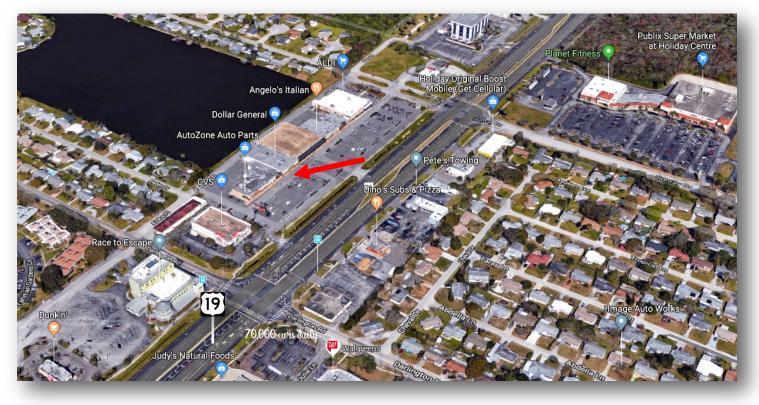

## Sunray Center Retail Space Aldi Market - Anchored Neighborhood Center 2537 Us Highway 19, Holiday, FL 34691

## For Lease

- 3,174± SF retail space for lease on US Highway 19
- In-line unit with versatile floorplan
- Retail center anchored by Aldi, Dollar General and AutoZone
- High traffic location with excellent exposure
- 70,000 daily traffic count (FDOT)
- Area of high density residential neighborhoods
- Recently renovated building and parking areas
- Lease Rate: \$16.00 PSF

## Sunray Center Retail Space

Aldi Market -Anchored Neighborhood Center 2537 Us Highway 19, Holiday, FL 34691