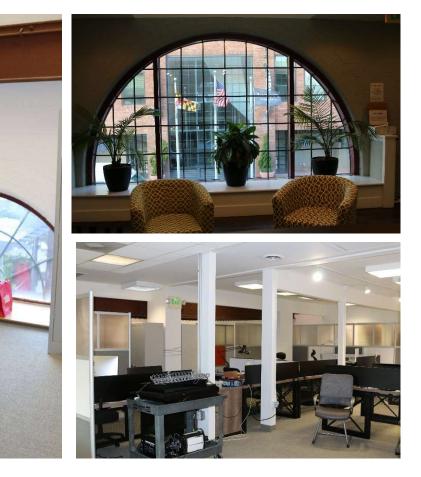

### PROPERTY HIGHLIGHTS

- Size: 4,500 SF
- Sublease term through 10/31/2023; Longer term available directly with Landlord
- Furniture can be included for "Plug & Play" option
- Parking: 13 free spaces included
- Available Q1 2022

 Amenities: Next to several restaurants, Marina, Canton Waterfront Park, Canton Crossing

 Access to shared amenity / conference room in apartment building

- RENTAL RATE
- Negotiable