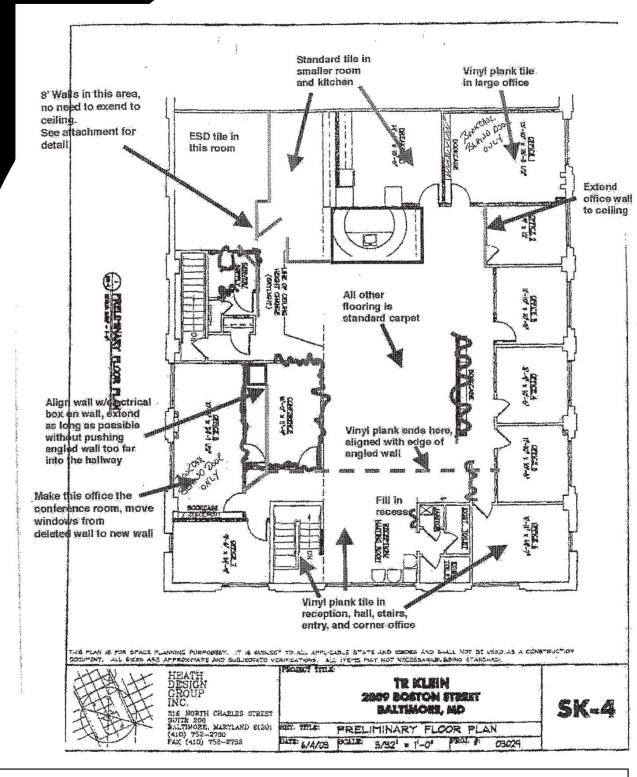

# 2809 Boston Street Building B, 2nd Floor Baltimore, MD 21224

### PROPERTY HIGHLIGHTS

- Size: 4,500 SF
- Sublease term through 10/31/2023; Longer term available directly with Landlord
- Furniture can be included for "Plug & Play" option
- Parking: 13 free spaces included
- Available Q1 2022