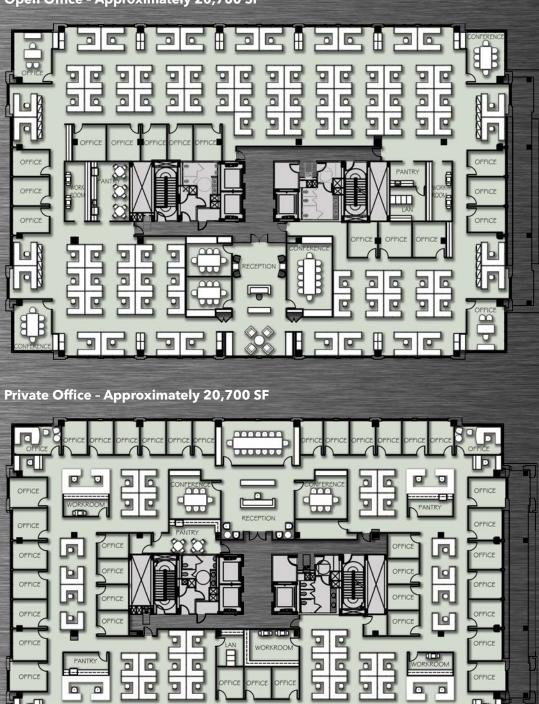

## **VIRTUALLY COLUMN FREE AND INCREDIBLY EFFICIENT FLOORS**

**Open Office - Approximately 20,700 SF** 