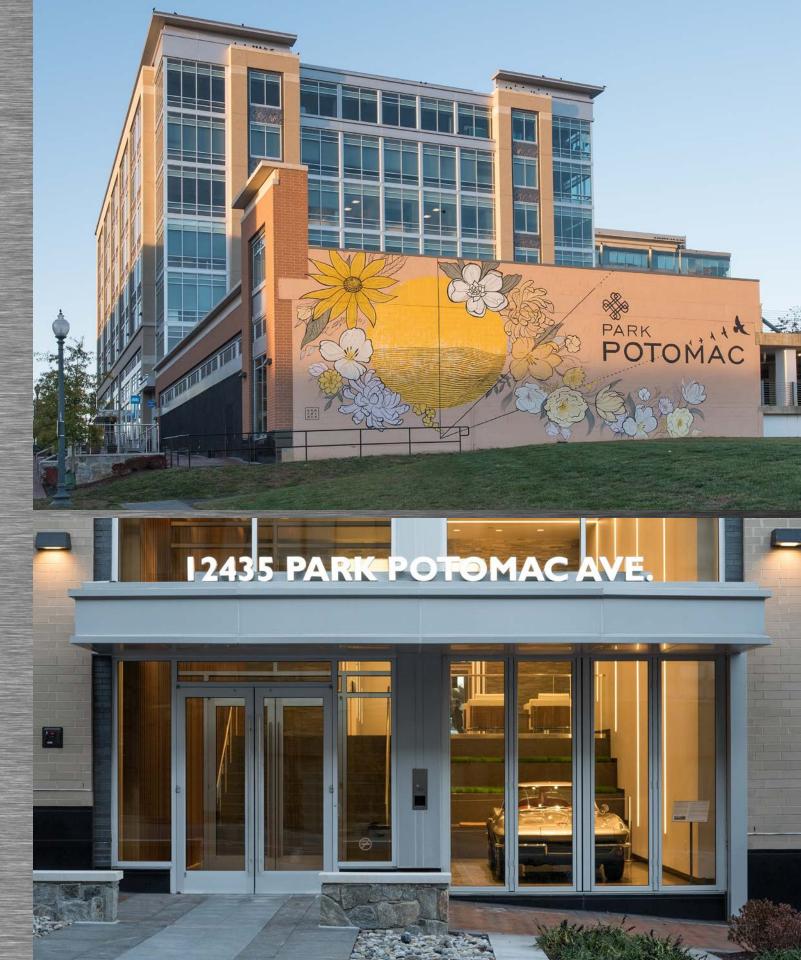

## HIGH-QUALITY, ELEGANT DESIGN WITH MODERN FINISHES

With construction completed in February 2016, this new building features modern stone and wood lobby finishes, 9-foot ceilings, and a high glassline ratio to allow ample natural light. Landscaped outdoor common areas offer convenient gathering places and create a sense of connectedness and community.

## 12435 PARK POTOMAC AVENUE Potomac | MD

employees for the long-term.

18

**131**K RSF