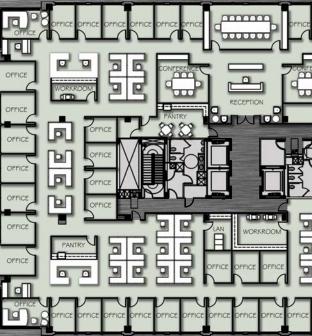

## **VIRTUALLY COLUMN FREE AND INCREDIBLY EFFICIENT FLOORS**

**Open Office - Approximately 20,700 SF** 