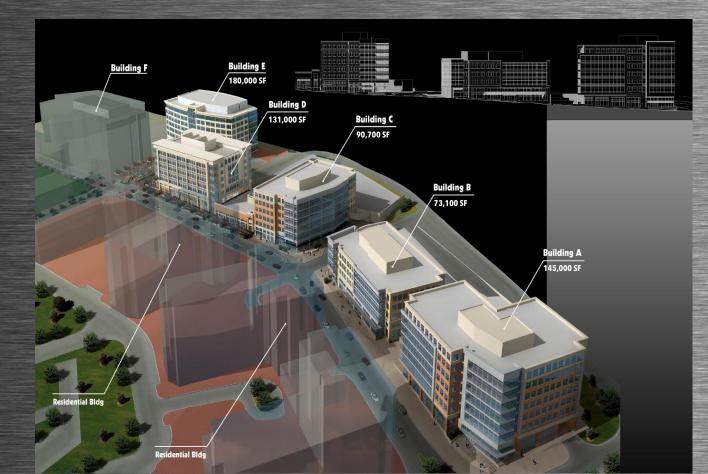

### **PARK POTOMAC DEVELOPMENT**

50-ACRE MIXED USE DEVELOPMENT CATERING TO A COMMUNITY LIFESTYLE WITH PREMIER RESTAURANTS AND SHOPS RIGHT OFF I-270.

#### COMPLETED:

- 12505 Park Potomac | Building E 180,000 SF trophy office building
- 12435 Park Potomac | Building D 131,000 SF trophy office building
- 80,000 SF of retail space

#### MASTER PLAN:

- 570,000 SF trophy quality office space
- 150,000 SF of retail
- 200 room hotel
- 153 luxury condominiums
- 150 town homes
- 297 multifamily luxury apartments

Gringos & Mariachis

Sugo