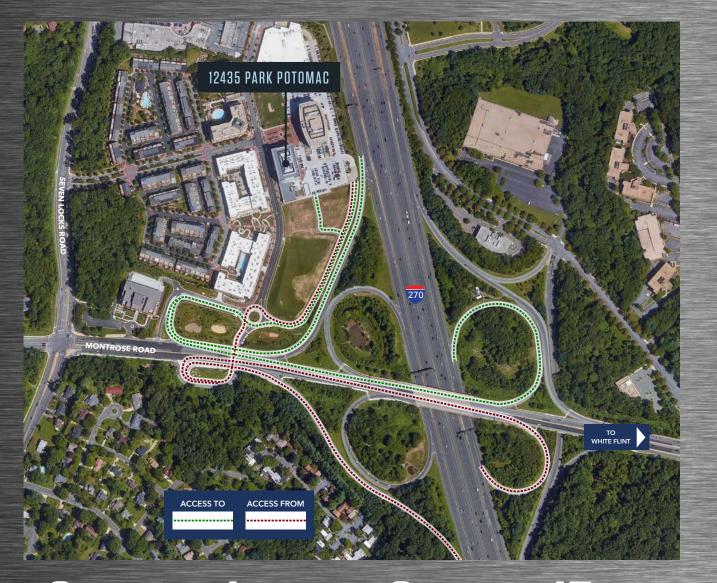

#### **EXCEPTIONAL ACCESSIBILITY & VISIBILITY**

Located directly off major interstate I-270 and Montrose Road, Park Potomac offers commuters easy access via its own interchange. In addition to Smart Transit Stop with GPS tracking for the Ride-On Bus service, Park Potomac offers free shuttle bus service in the morning (6:30 - 10:30 AM) and afternoon (4:00 - 8:00 PM) to and from the White Flint Metro Station.

#### 2 MIN Walk to: Ride On Bus Lines 42 and 47 (Access to Rockville, White Flint and Bethesda Metro)

Drive to: I-270 South On-Ramp

Drive to: I-270 North On-Ramp

MIN

2

Metro