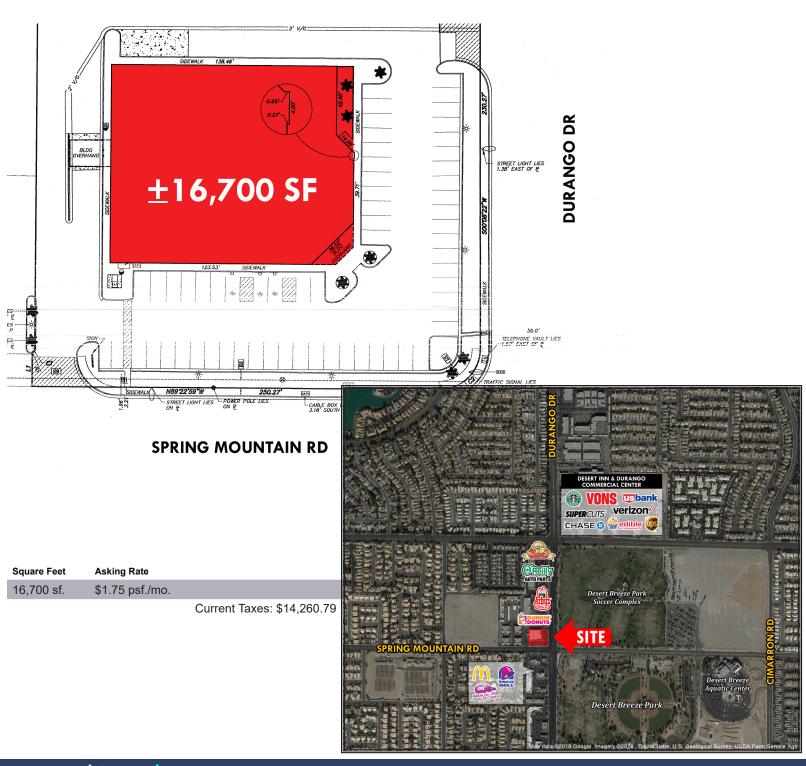

# + 16,700 SF

- Former Dollar General Market at Durango Spring Mountain Plaza
- Hard corner location with signalized intersection and great visibility
- Pylon Signage available
- Features a drive-thru aisle in the back of the building
- Located directly across the street from Desert Breeze Park
- Exposure to combined traffic counts of over 49,000 cars daily
- Area is surrounded by mature residential communities

 Size
 ± 1.53 ACRES

 APN
 163-17-515-023

 Zoning
 Local Business (C-1)

| Demographics  | 1 Mile   | 3 Miles  | 5 Miles  |
|---------------|----------|----------|----------|
| Population    | 29,132   | 170,425  | 415,936  |
| Ave HH Income | \$65,288 | \$78,770 | \$73,280 |
| Households    | 12,254   | 68,196   | 163,195  |

#### Traffic Counts (2017 NVDOT)

Spring Mountain Rd - 18,400 VPD

Durango Dr - 31,000 VPD