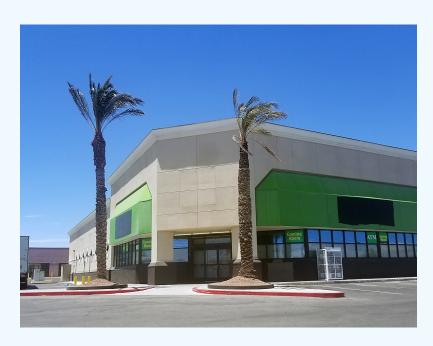

## Former Rite Aid

8610 Spring Mountain Road, Las Vegas, NV 89117

### **FOR LEASE**

# + 16,700 SF

- Former Dollar General Market at Durango Spring Mountain Plaza
- Hard corner location with signalized intersection and great visibility
- Pylon Signage available
- Features a drive-thru aisle in the back of the building
- Located directly across the street from Desert Breeze Park
- Exposure to combined traffic counts of over 49,000 cars daily
- Area is surrounded by mature residential communities