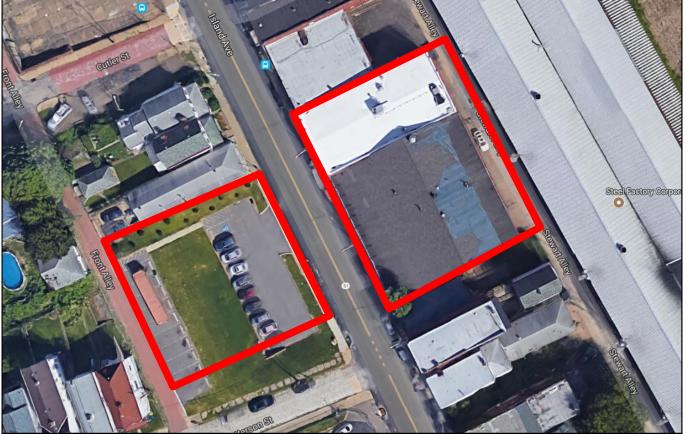

## + 22,680 SF Industrial Warehouse Building

- + 13,720 SF warehouse
- + 6,280 SF first class office space
- + 2,680 SF mezzanine space
- + 24 space adjacent paved parking lot
- + Two drive-in doors

- + Adjacent to the new CSX rail terminal
- Parcel Numbers 43-B-119; 43-B-246; 43-B-248 and 43-B-249
- + Building zoned C-M, Manufacturing
- + Parking lot zoned C-2, Commercial
- + FOR SALE AT \$650,000