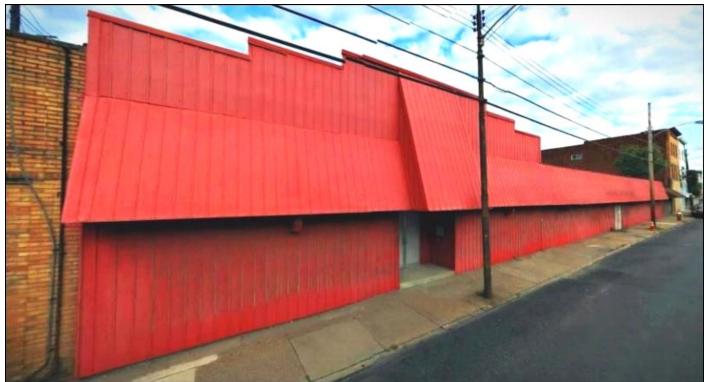

## + 22,680 SF Industrial Warehouse Building

- + 13,720 SF warehouse
- + 6,280 SF first class office space
- + 2,680 SF mezzanine space
- + 24 space adjacent paved parking lot
- + Two drive-in doors

- + Adjacent to the new CSX rail terminal
- Parcel Numbers 43-B-119; 43-B-246; 43-B-248 and 43-B-249
- + Building zoned C-M, Manufacturing
- + Parking lot zoned C-2, Commercial
- + FOR SALE AT \$650,000