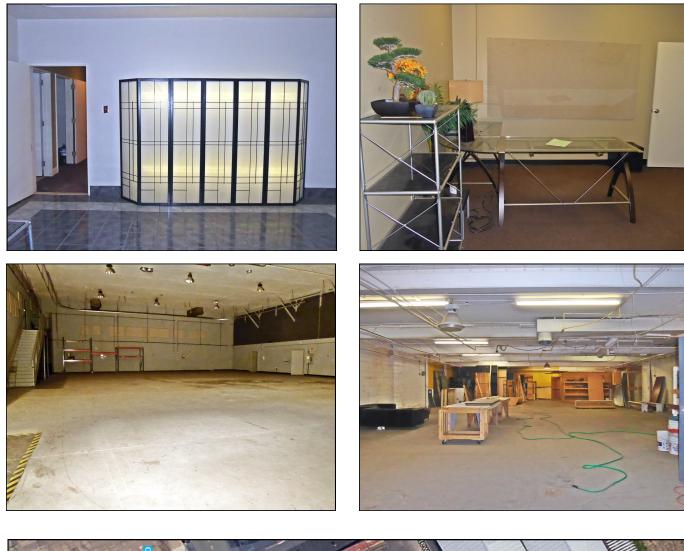

## + 22,680 SF Industrial Warehouse Building

- + 13,720 SF warehouse
- + 6,280 SF first class office space
- + 2,680 SF mezzanine space
- + 24 space adjacent paved parking lot
- + Two drive-in doors

- + Adjacent to the new CSX rail terminal
- Parcel Numbers 43-B-119; 43-B-246; 43-B-248 and 43-B-249
- + Building zoned C-M, Manufacturing
- + Parking lot zoned C-2, Commercial
- + FOR SALE AT \$650,000