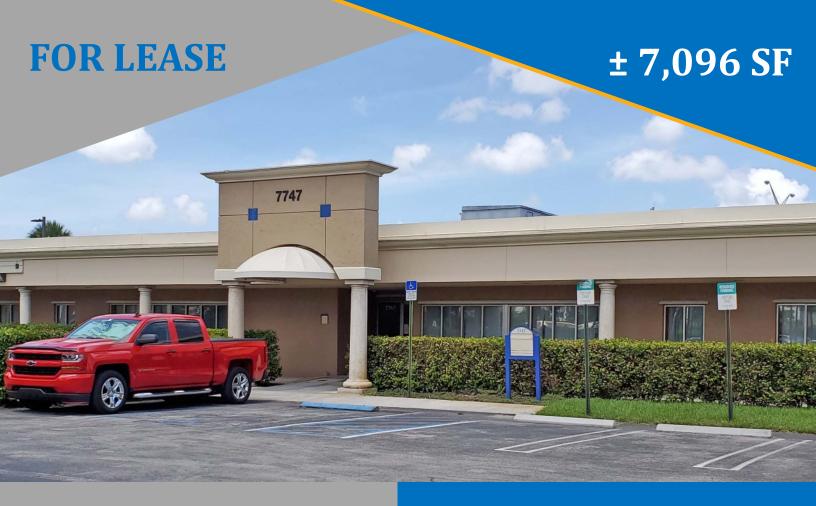

**LEASE RATE: \$23 PSF** 

7747 NW 48th Street

### PARK SETTING

- Suite 160 ± 7,096 SF of Office
- Private Entrance
- Private Restrooms
- Independent A/C
- Generator Available