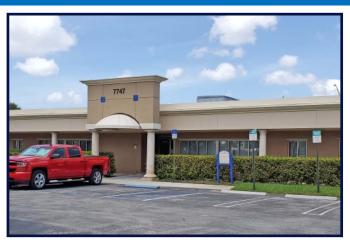

# SOCIALLY DISTANCED OFFICE IN CORPORATE CORPORATE PARK of DORAL

### PARK SETTING

- Suite 160 ± 7,096 SF of Office
- Private Entrance
- Private Restrooms
- Independent A/C
- Generator Available

#### **6 Months Free Rent**

\*For Qualified Tenants with 5 Year Lease Terms





6600 Cow Pen Road, Ste #205 Miami Lakes, FL 33014 www.InfinityCommercial.net 305.947.9514 License Real Estate Brokers Sherri Beregovoy Cell: 305-803-3781

 ${\bf Sherri@infinity commercial.net}$ 

Andrew Beregovoy Cell: 305-609-6308

Andrew@infinitycommercial.net



**LEASE RATE: \$23 PSF** 

### 7747 NW 48th Street

## SOCIALLY DISTANCED OFFICE IN CORPORATE PARK SETTING

- Parking 5:1000
- 24 Hour Gated Property
- AT&T, Comcast and High Speed Fiber Available
- On Site Property Management

**BELOW MARKET RATE!** 



This information is believed to be accurate, and has been obtained from sources deemed to be reliable. All information should be verified independently. The floor plans above and herein is NOT to scale, and has not been verified for accuracy. We are not responsible for misstatements of facts, errors, omissions, prior lease, price change or withdrawal without notice.



6600 Cow Pen Road, Ste #205 Miami Lakes, FL 33014 www.InfinityCommercial.net 305.947.9514 License Real Estate Brokers Sherri Beregovoy Cell: 305-803-3781 Sherri@infinitycommercial.net

Andrew Beregovoy Cell: 305-609-6308

Andrew@infinitycommercial.net