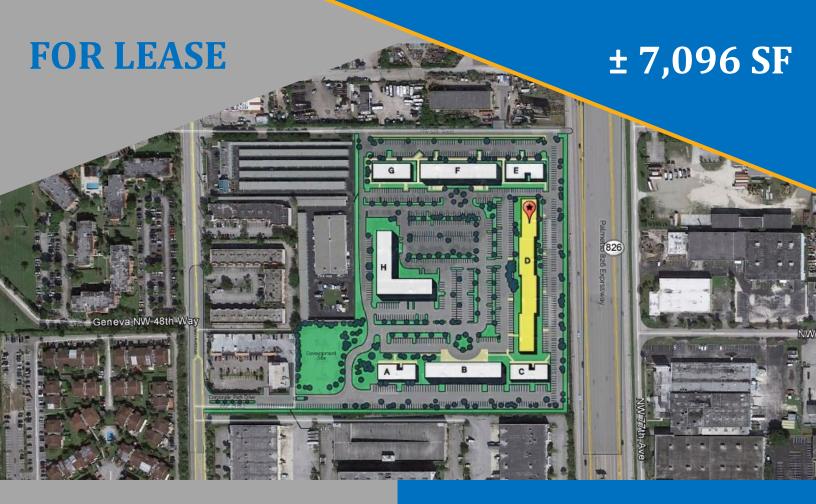

**LEASE RATE: \$23 PSF** 

7747 NW 48th Street

### PARK SETTING

- Suite 160 ± 7,096 SF of Office
- Private Entrance
- Private Restrooms
- Independent A/C
- Generator Available