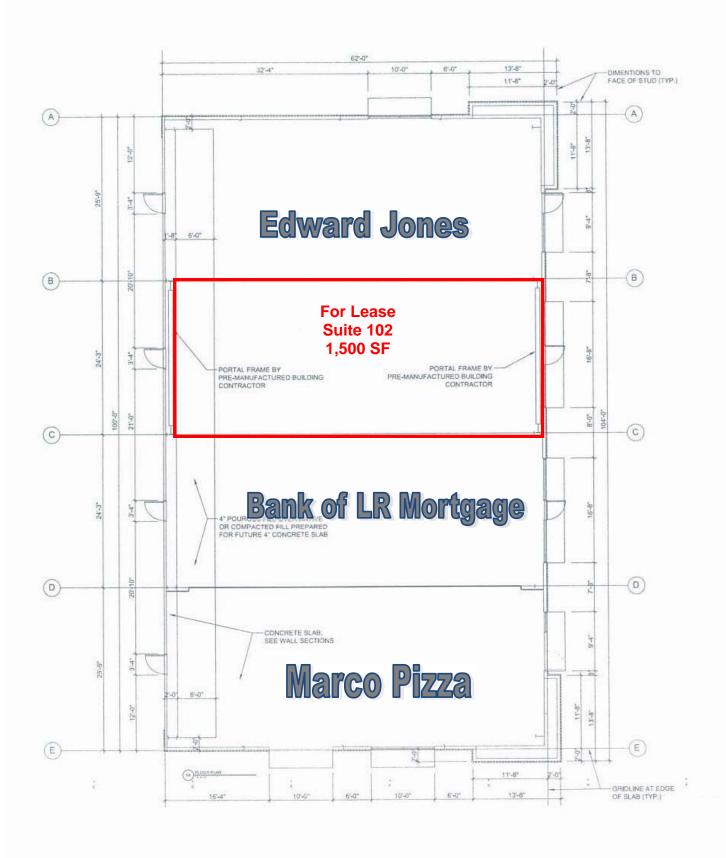

## **PROPERTY DETAILS**

**Availability:** Suite 102 — 1,500 sq. ft.

Lease Rate: \$16.00 per sq. ft.

\$2.75 Triple Net

**CORFAC** International

Information is deemed reliable, but is not guaranteed.

Owner/Broker Disclosure: Rector Phillips Morse is the agent for the owner of the property described herein.