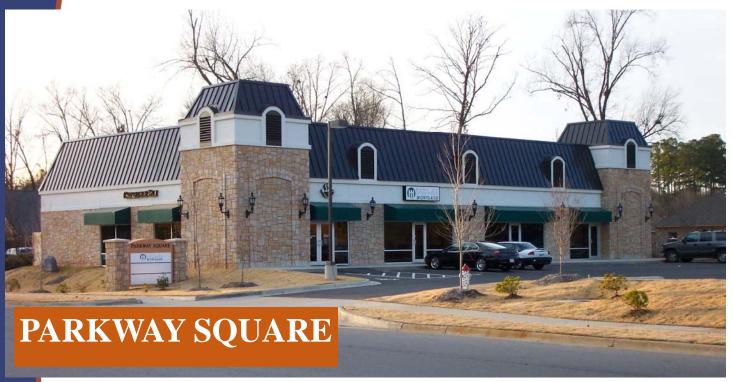

## 105 Country Club Parkway Maumelle, AR

## FOR LEASE OFFICE/RETAIL

## **PROPERTY DETAILS**

**Availability:** Suite 102 — 1,500 sq. ft.

Lease Rate: \$16.00 per sq. ft.

\$2.75 Triple Net

**CORFAC** International

Information is deemed reliable, but is not guaranteed.

Owner/Broker Disclosure: Rector Phillips Morse is the agent for the owner of the property described herein.